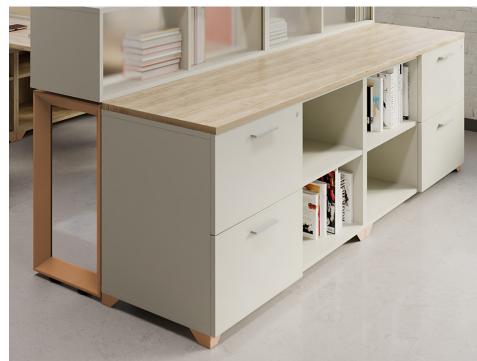

Designed with flexibility at its core, Scene features height-adjustable worksurfaces and smart storage solutions that support both movement and organization. Flag storage and mobile pedestals add both function and flair, giving teams the freedom to adapt, focus, and collaborate with ease.

#### Versatile Workspaces

Compatible with Volley Height adjustable tables and integrated storage cabinets options, including under desks, freestanding and mobile pedestals, credenzas, lateral filling cabinets, tower storage, and overhead storage cabinets.