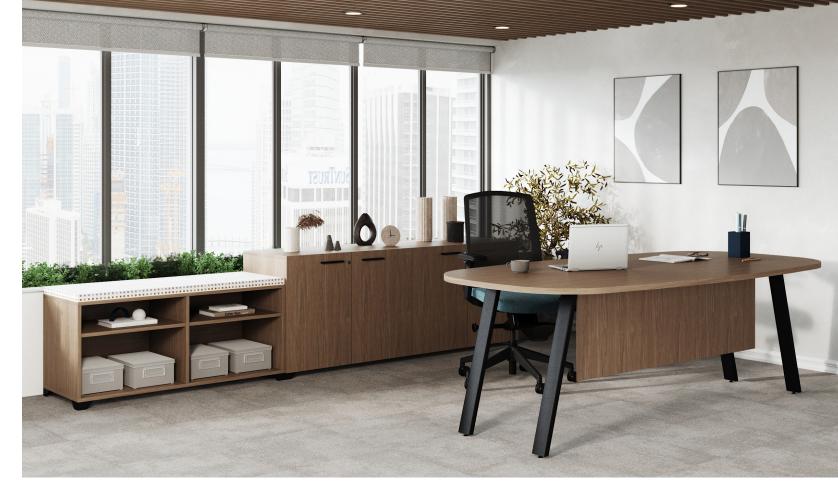

With a clean, contemporary aesthetic and modular functionality, Scene is designed to meet the demands of dynamic work environments.

From collaborative zones to focused individual workspaces, it brings effortless adaptability and elevated style to every setting.

Whether supporting hoteling, shared workstations, or private spaces, Scene adapts to the evolving needs of today's workforce combining sophistication, comfort, and productivity in one seamless system.

## **Application**

Benching Desks / Private Office / Height Adjustable Tables / Desking / Touch Down / Storage Cabinets With Drawers / Hoteling / Assigned Desks / Semi-Private Office Layout