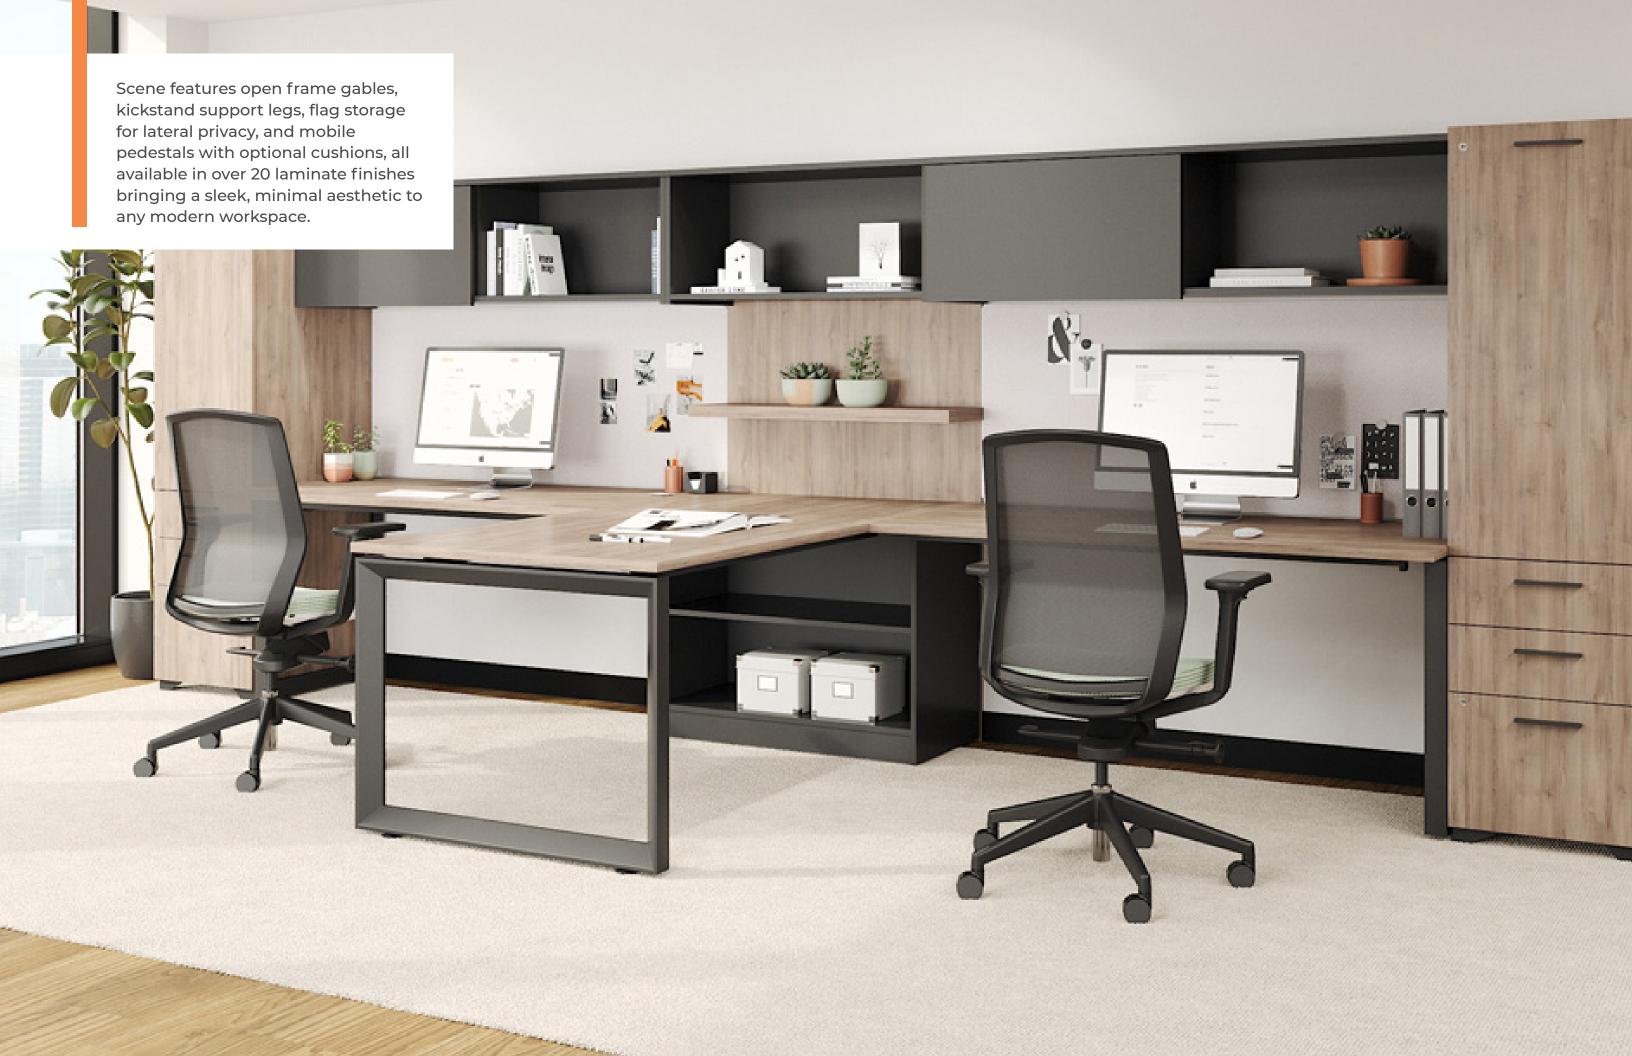

Designed with flexibility at its core, Scene features height-adjustable worksurfaces and smart storage solutions that support both movement and organization. Flag storage and mobile pedestals add both function and flair, giving teams the freedom to adapt, focus, and collaborate with ease.

#### Form & Function

Contemporary style, finishes, and dual-purpose privacy screens

#### Versatile Workspaces

Compatible with Volley Height adjustable tables and integrated storage cabinets options, including under desks, freestanding and mobile pedestals, credenzas, lateral filling cabinets, tower storage, and overhead storage cabinets.