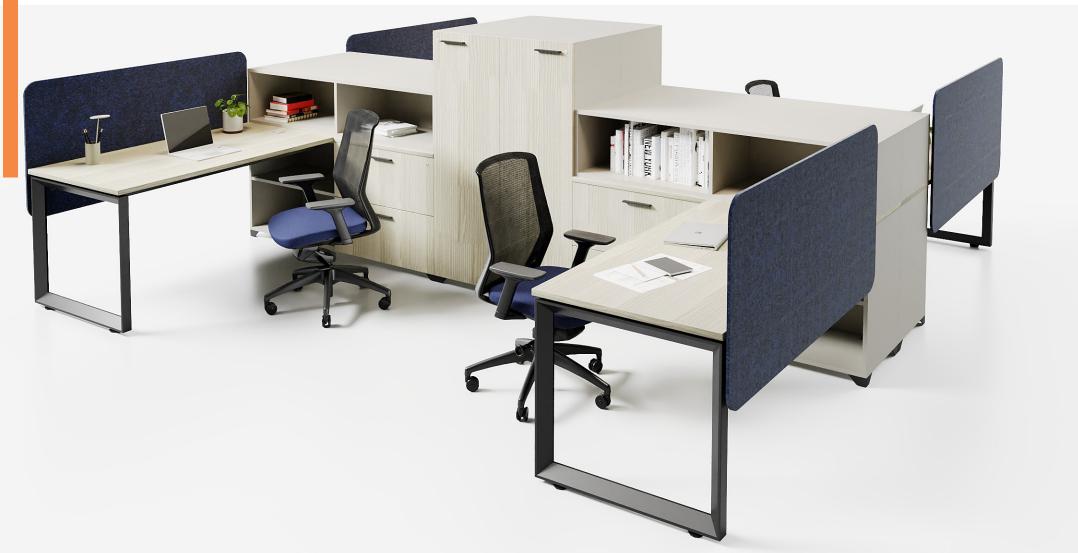

Designed with flexibility at its core, Scene features height-adjustable worksurfaces and smart storage solutions that support both movement and organization. Flag storage and mobile pedestals add both function and flair, giving teams the freedom to adapt, focus, and collaborate with ease.

#### Versatile Workspaces

Compatible with Volley Height adjustable tables and integrated storage cabinets options, including under desks, freestanding and mobile pedestals, credenzas, lateral filling cabinets, tower storage, and overhead storage cabinets.

## Collaborative

Open plan design that fosters communication throughout the modern work office while allowing multiple options for extra privacy.