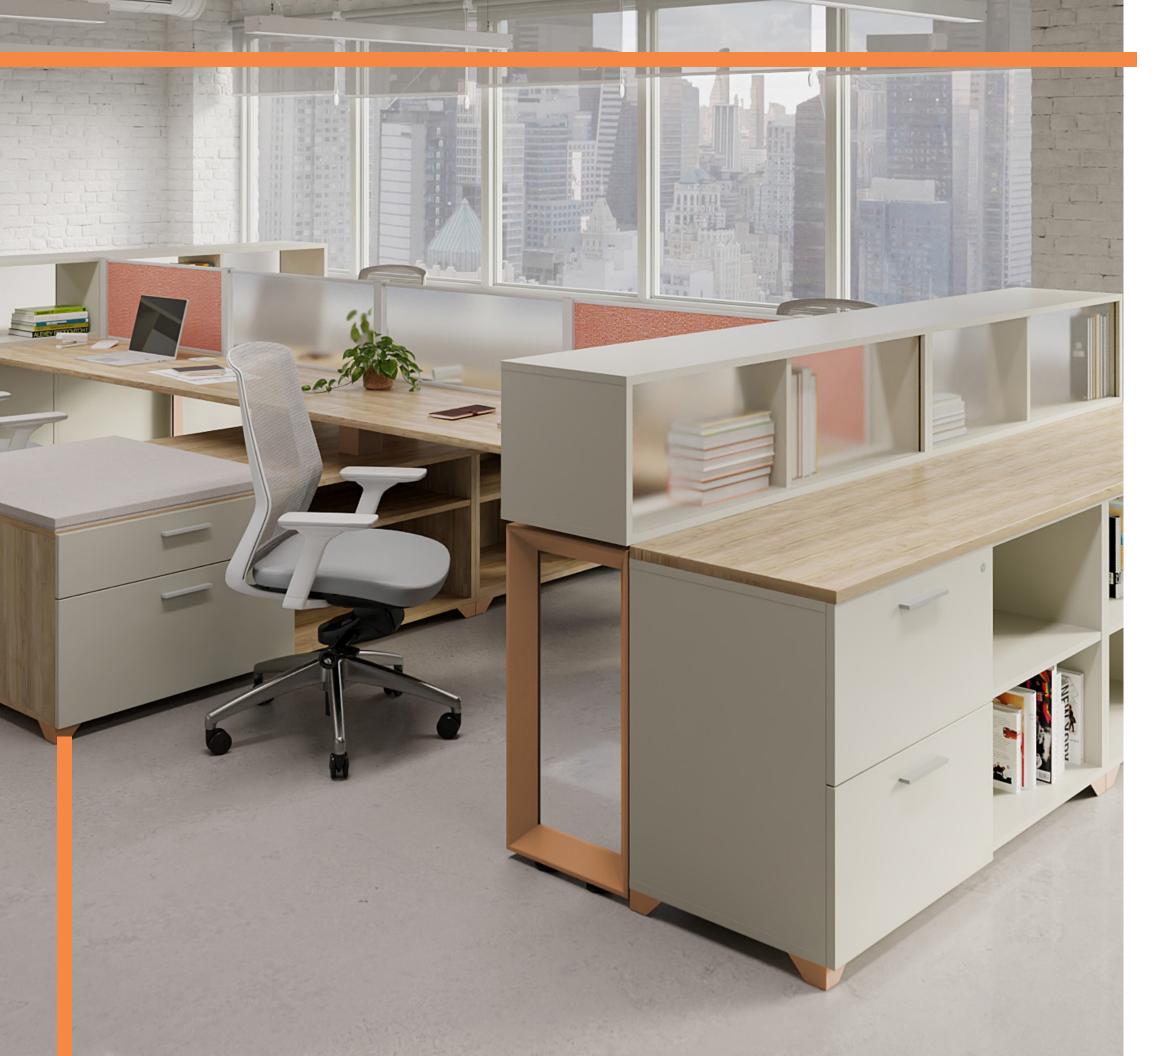

## OPEN PLAN WORKSPACE

Scene is a versatile furniture system designed to complement the dynamic pace of modern work environments. Combining sophisticated style with agile performance, Scene seamlessly adapts from open-plan benching to private offices, creating a cohesive and elevated aesthetic throughout every corner of the workplace.

Designed with flexibility at its core, Scene features height-adjustable worksurfaces and smart storage solutions that support both movement and organization. Flag storage and mobile pedestals add both function and flair, giving teams the freedom to adapt, focus, and collaborate with ease.

#### Form & Function

Contemporary style, finishes, and dual-purpose privacy screens

#### Versatile Workspaces

Compatible with Volley Height adjustable tables and integrated storage cabinets options, including under desks, freestanding and mobile pedestals, credenzas, lateral filling cabinets, tower storage, and overhead storage cabinets.

## Collaborative

Open plan design that fosters communication throughout the modern work office while allowing multiple options for extra privacy.