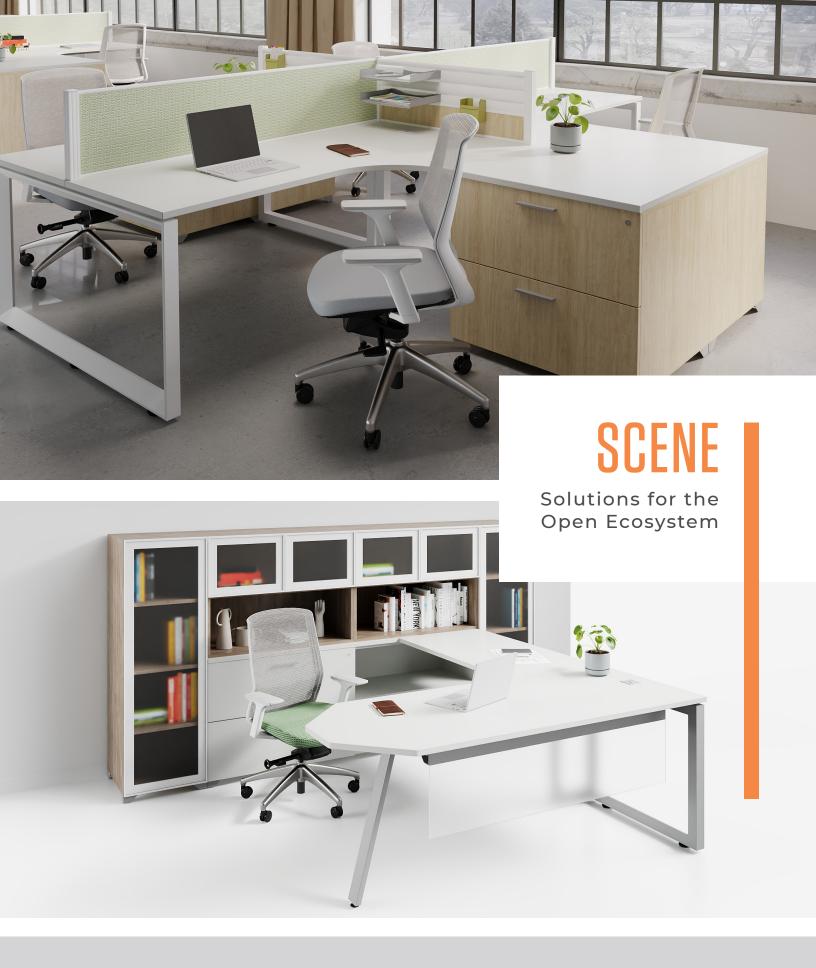

# STYLE AND PRODUCTIVITY IN THE

## OPEN PLAN WORKSPACE

Scene is a versatile furniture system designed to complement the dynamic pace of modern work environments. Combining sophisticated style with agile performance, Scene seamlessly adapts from open-plan benching to private offices, creating a cohesive and elevated aesthetic throughout every corner of the workplace.

Designed with flexibility at its core, Scene features height-adjustable worksurfaces and smart storage solutions that support both movement and organization. Flag storage and mobile pedestals add both function and flair, giving teams the freedom to adapt, focus, and collaborate with ease.

## **Application**

Benching Desks / Private Office / Height Adjustable Tables / Desking / Touch Down / Storage Cabinets With Drawers / Hoteling / Assigned Desks / Semi-Private Office Layout

#### Form & Function

Contemporary style, finishes, and dual-purpose privacy screens

#### Versatile Workspaces

Compatible with Volley Height adjustable tables and integrated storage cabinets options, including under desks, freestanding and mobile pedestals, credenzas, lateral filling cabinets, tower storage, and overhead storage cabinets.