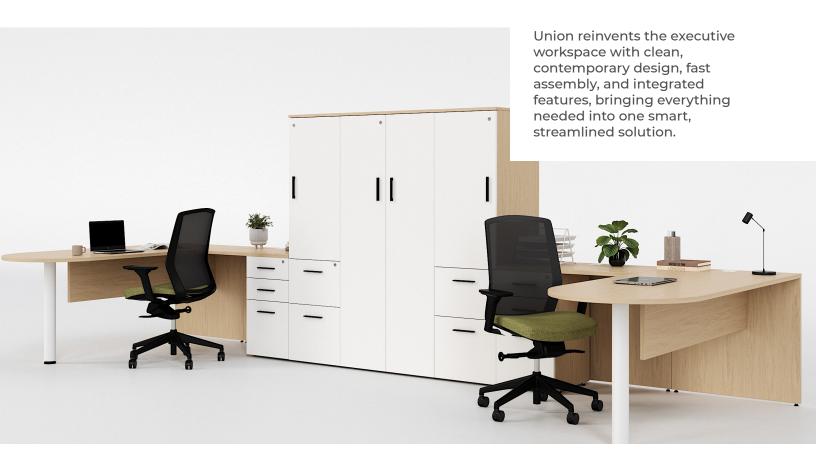

# UNION THE EXECUTIVE STANDARD

Executive office furniture. Streamlined setup, flexible configurations, and dynamic modern design for productive workspaces.

## **Unique Details**

- o ¾" Cabinet Tops
- o Easy Assembly
- o Easily Customizable
- o Minimal Hardware
- o Kickplate Absence
- o Slim Cabinet Tops

Seamless setup. Flexible storage. Dynamic modern.