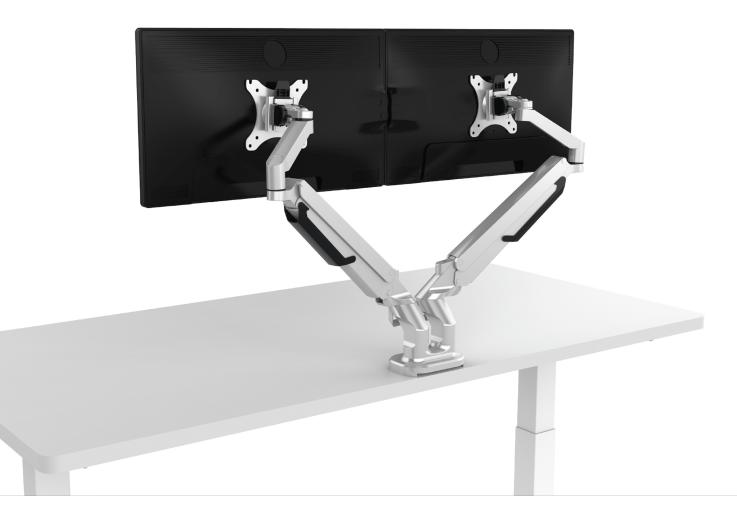

Available in both single and dual options, the monitor arms promote a healthier workspace overall, ensuring that you are at your utmost comfortability

### Dual Monitor Arm

- Screen Size: 17"-32"
- Load Capacity: 4.4-19.8lbs/2-9kg
- Tilt Range: -90 degrees -15 degrees