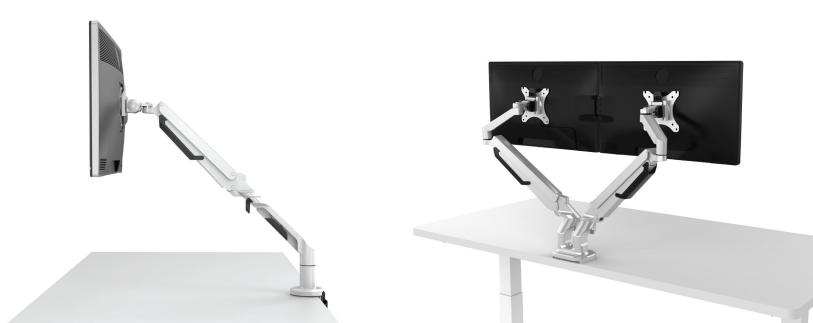

Available in both single and dual options, the monitor arms promote a healthier workspace overall, ensuring that you are at your utmost comfortability

### Single Monitor Arm

- Screen Size: 17"-36"
- Load Capacity: 6.6-26.4lbs/3-12kg
- Tilt Range: -90 degrees -15 degrees

### Dual Monitor Arm

- Screen Size: 17"-32"
- Load Capacity: 4.4-19.8lbs/2-9kg
- Tilt Range: -90 degrees -15 degrees