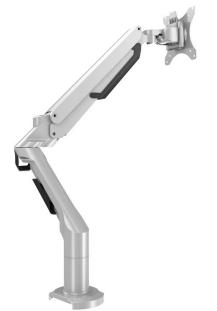

### Single Monitor Arm

- Screen Size: 17"-36"
- Load Capacity: 6.6-26.4lbs/3-12kg
- Tilt Range: -90 degrees -15 degrees