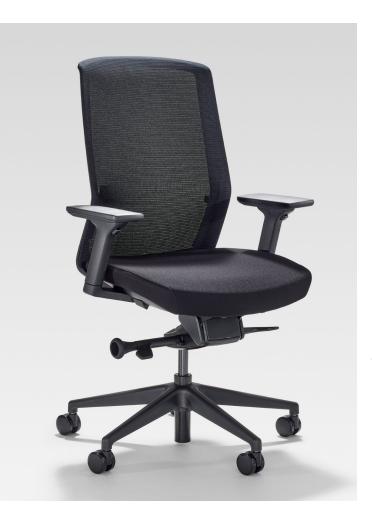

# THE QS J1 CHAIR.

Get comfortable in Tayco's signature J1 task chair!

Truly designed to support users throughout the workday with fully functioning lumbar support and a synchro-tilt mechanism for the ultimate in back support.

The task chair also features a 3D armrest, making ergonomic positioning a breeze.

Jl's light, stylish aesthetic is combined with a breathable mesh back in black to suit your personal style.

## Arm Options

Adjustable

#### **Base Options**

Black

#### Casters

O Dual surface