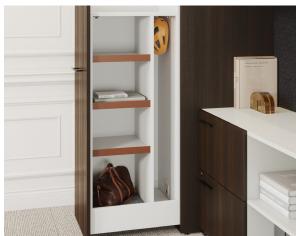

## **Features**

| <b>Width</b> • 12", 18"                                                                                                    | <b>Depth</b> o 24", 30" | <b>Height</b> • 42", 45", 50", 53"                                                                                                    |
|----------------------------------------------------------------------------------------------------------------------------|-------------------------|---------------------------------------------------------------------------------------------------------------------------------------|
| Shelves  O 42", 45"H - Two adjustable shelves  O 50", 53"H - Three adjustable shelves  O optional shelf ledge paint finish |                         | <ul> <li>Exterior</li> <li>Available in 22 laminate options</li> <li>8 handles with multiple finish options to choose from</li> </ul> |

## Interior

- O White interior
- O Removable side panels to change handedness
- O Coat hook

Sleek. Adaptable. Practical.