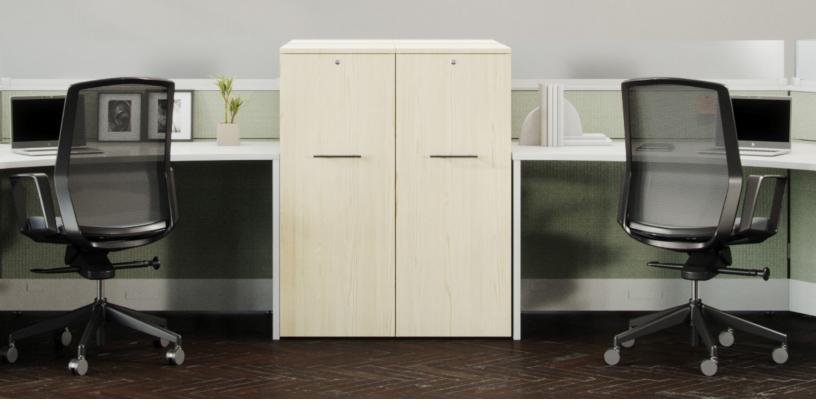

## **Essential Storage TAILORED FOR YOU**

Kubo personal towers stand as a testament to personalized and practical office storage solutions, creating a workplace that seamlessly aligns with your unique needs.

Available in multiple laminate and size options, these personal towers can adapt to suit your office's aesthetic.

## **Features**

| <b>Width</b> • 12", 18"                                                                                                    | <b>Depth</b> o 24", 30" | <b>Height</b> • 42", 45", 50", 53"                                                                                                    |
|----------------------------------------------------------------------------------------------------------------------------|-------------------------|---------------------------------------------------------------------------------------------------------------------------------------|
| Shelves  O 42", 45"H - Two adjustable shelves  O 50", 53"H - Three adjustable shelves  O optional shelf ledge paint finish |                         | <ul> <li>Exterior</li> <li>Available in 22 laminate options</li> <li>8 handles with multiple finish options to choose from</li> </ul> |