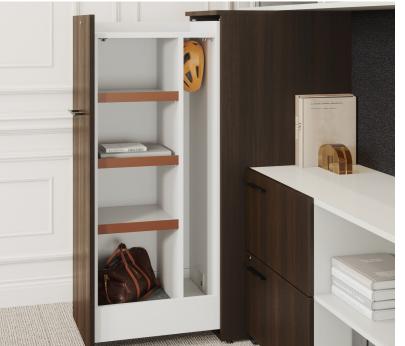

## Interior

- O White interior
- O Removable side panels to change handedness
- O Coat hook

Sleek. Adaptable. Practical.