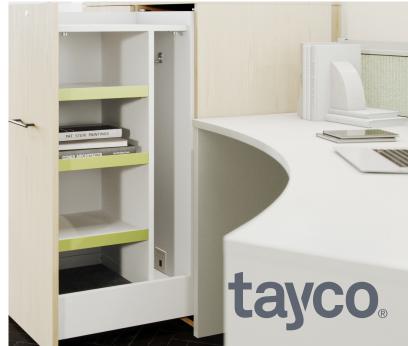

## Interior

- O White interior
- O Removable side panels to change handedness
- O Coat hook

Sleek. Adaptable. Practical.