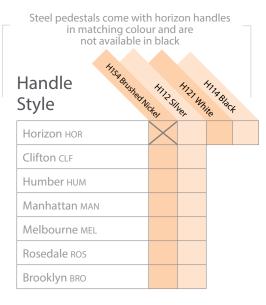

|
| Telephone Number:            |                                                      | Email:                                   |
| Were you referred?           | s this your first order with Tayco?                  | Referral made by (Name & Dealership):    |

Each laminate comes with matching vinyl trim colour as shown below unless otherwise specified



\*Laminate woodgrain will not match when worksurface is made up of more than one piece \*L167 Black melamine is not recommended to be used on surfaces



White

#### Key Lock

| Random                              |     |
|-------------------------------------|-----|
| Alike                               |     |
| Master Key (\$39 list)<br>8540-0074 | QTY |

Continue on next page



### SWITCH ORDER COVER SHEET





#### Caster Colour

| Silver |  |
|--------|--|
| White  |  |

### Tackboard / Panel Fabric

Tackboard Fabric: Panel Fabric : Seat Cushion (See Seating Fabric):

\* If choosing a directional fabric on panels under 66"W, please note this is a custom selection and will be priced as such. Please see the fabric selection on Tayco's website for details on whether a fabric is directional or non-directional.

### **Special Instructions**