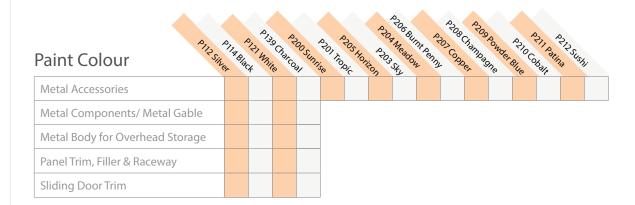

y:                    |
| Telephone Number:            |                                                      | Email:                                   |
| Were you referred?           | s this your first order with Tayco?                  | Referral made by (Name & Dealership):    |

Each laminate comes with matching vinyl trim colour as shown below unless otherwise specified



\*Laminate woodgrain will not match when worksurface is made up of more than one piece \*L167 Black melamine is not recommended to be used on surfaces



White

#### Key Lock

| Random                              |     |
|-------------------------------------|-----|
| Alike                               |     |
| Master Key (\$39 list)<br>8540-0074 | QTY |

Continue on next page



### SWITCH ORDER COVER SHEET





#### Caster Colour

| Silver |  |
|--------|--|
| White  |  |

### Tackboard / Panel Fabric

Tackboard Fabric: Panel Fabric : Seat Cushion (See Seating Fabric):

\* If choosing a directional fabric on panels under 66"W, please note this is a custom selection and will be priced as such. Please see the fabric selection on Tayco's website for details on whether a fabric is directional or non-directional.

### **Special Instructions**