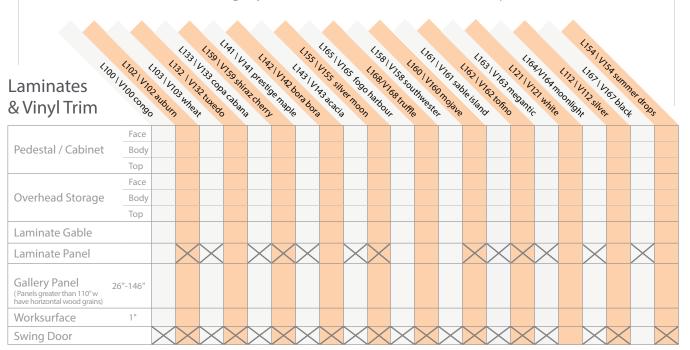

Each laminate comes with matching vinyl trim colour as shown below unless otherwise specified

\*Laminate woodgrain will not match when worksurface is made up of more than one piece \*L167 Black melamine is not recommended to be used on surfaces