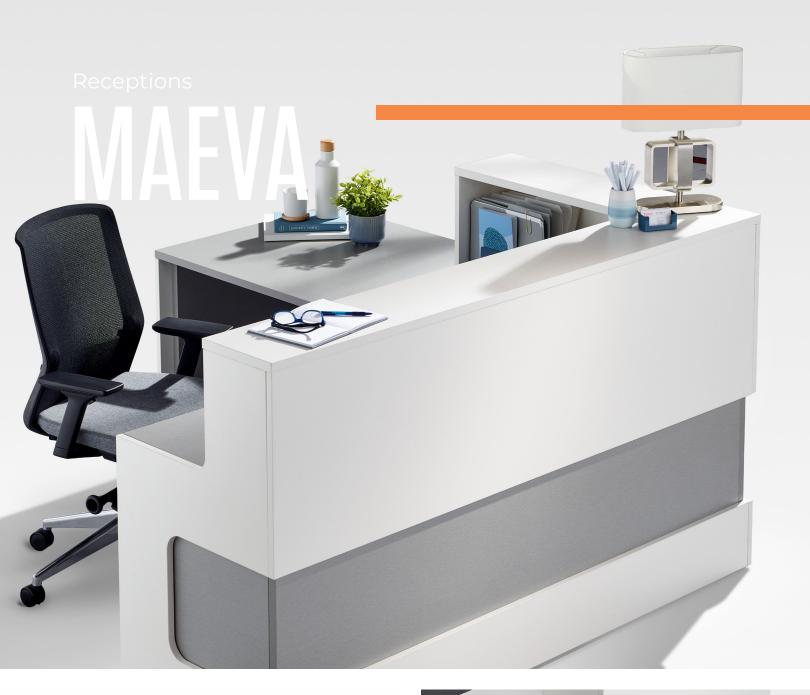

# Welcome guests with MAEVA

Maeva (ma.e.va), the Tahitian word for welcome. Maeva's dynamic curvature creates a smooth, inviting façade, making a great first impression on any visitor.

With Maeva guests are always welcome. Its sophisticated, balanced design creates a truly inviting space, where everyone can connect effectively.

#### L Shape

- O 72", 84", 96"L x 72", 84", 96"W
- O 30"D main worksurface
- O 24"D return surface
- Full Transaction Top 3 grommets
- O Half Transaction Top 2 grommets

#### Straight

- o 72", 78", 84", 90", 96"W
- O 30"D main worksurface
- O Full Transaction Top 2 grommets
- O Half Transaction Top 1 grommet

#### **Transaction Top**

- o 36", 42", 48", 54", 60"W
- O 10"D

### **Optional Storage**

- Underdesk pedestal
- Underdesk lateral
- Mobile pedestal

#### **Unique Details**

- O Partial transaction top offers parallel wheelchair access
- O Inset desk core surrounded by the exterior rounded border
- O 22 laminate colours to choose from
- O Ability to showcase company branding