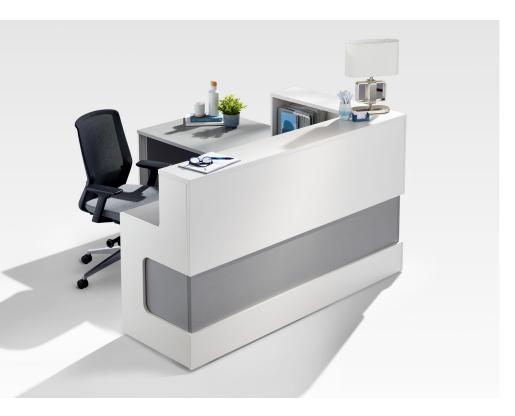

# Welcome guests with MAEVA

Maeva (ma.e.va), the Tahitian word for welcome. Maeva's dynamic curvature creates a smooth, inviting façade, making a great first impression on any visitor.

With Maeva guests are always welcome. Its sophisticated, balanced design creates a truly inviting space, where everyone can connect effectively.

#### L Shape

- O 72", 84", 96"L x 72", 84", 96"W
- O 30"D main worksurface
- O 24"D return surface
- Full Transaction Top 3 grommets
- O Half Transaction Top 2 grommets

#### Straight

- o 72", 78", 84", 90", 96"W
- O 30"D main worksurface
- O Full Transaction Top 2 grommets
- O Half Transaction Top 1 grommet

#### **Transaction Top**

- o 36", 42", 48", 54", 60"W
- O 10"D

### **Optional Storage**

- Underdesk pedestal
- Underdesk lateral
- Mobile pedestal

#### **Unique Details**

- O Partial transaction top offers parallel wheelchair access
- O Inset desk core surrounded by the exterior rounded border
- O 22 laminate colours to choose from
- O Ability to showcase company branding