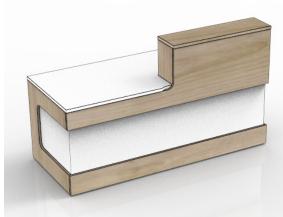

#### L Shape

- O 72", 84", 96"L x 72", 84", 96"W
- O 30"D main worksurface
- O 24"D return surface
- Full Transaction Top 3 grommets
- O Half Transaction Top 2 grommets

#### **Transaction Top**

- o 36", 42", 48", 54", 60"W
- O 10"D