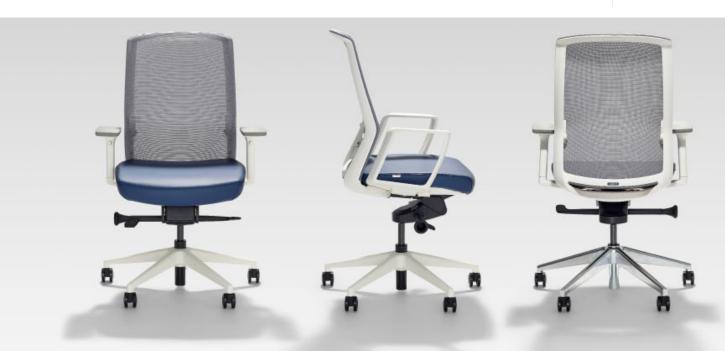

The task chair also features a 3D armrest, and optional seat slider, making ergonomic positioning a breeze.

JI's light, stylish aesthetic is combined with a breathable mesh back available in grey and black to suit your personal style.

#### **Base Options**

- O Bright White
- O Black
- O Chrome

#### Frame and Mesh Options

- O Bright White with Grey Mesh
- O Black with Black Mesh