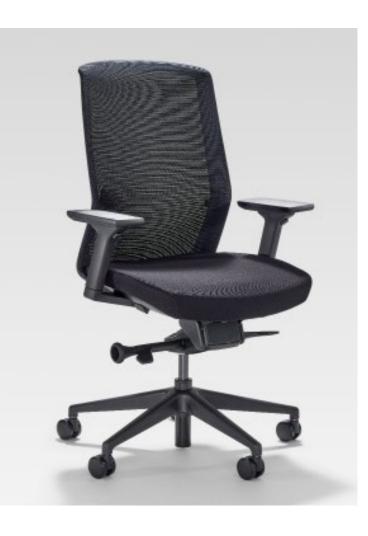

# **UP FOR ANY TASK WITH**

# THE J1 CHAIR.

Get comfortable in Tayco's signature J1 task chair!

Truly designed to support users throughout the workday with fully functioning lumbar support and a synchro-tilt mechanism for the ultimate in back support.

The task chair also features a 3D armrest, and optional seat slider, making ergonomic positioning a breeze.

JI's light, stylish aesthetic is combined with a breathable mesh back available in grey and black to suit your personal style.