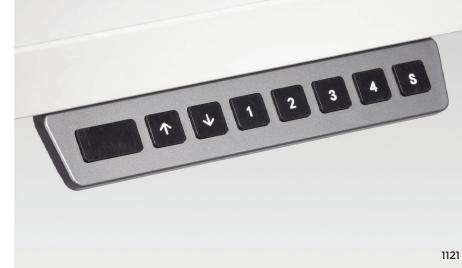

## TO NEW HEIGHTS.

Volley height adjustable tables provide the flexibility and function necessary for healthy living in today's modern working environments. High-quality motors with memory pre-sets allow for a quiet and easy transition from sitting to standing at the press of a button. This ergonomic solution can stand alone for a touchdown station or integrate into Tayco's numerous benching, private office, and system solutions.

Tayco's Volley tables contains features that can accommodate any workspace, such as three stage telescopic legs, with an individual motor featured on each leg, four memory presets and the choice of 2 and 3 leg options.