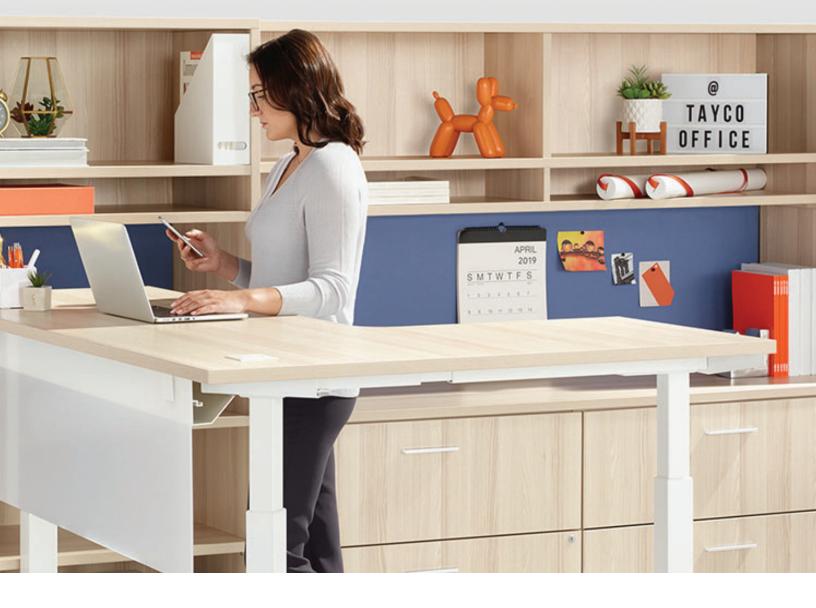

## TO NEW HEIGHTS.

Volley height adjustable tables provide the flexibility and function necessary for healthy living in today's modern working environments. High-quality motors with memory pre-sets allow for a quiet and easy transition from sitting to standing at the press of a button. This ergonomic solution can stand alone for a touchdown station or integrate into Tayco's numerous benching, private office, and system solutions.

Tayco's Volley tables contains features that can accommodate any workspace, such as three stage telescopic legs, with an individual motor featured on each leg, four memory presets and the choice of 2 and 3 leg options.