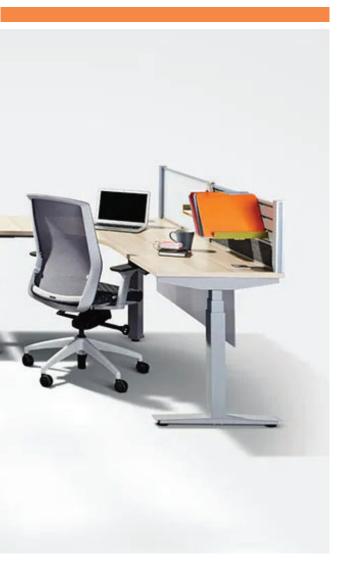

## TO NEW HEIGHTS.

Volley height adjustable tables provide the flexibility and function necessary for healthy living in today's modern working environments. High-quality motors with memory pre-sets allow for a quiet and easy transition from sitting to standing at the press of a button. This ergonomic solution can stand alone for a touchdown station or integrate into Tayco's numerous benching, private office, and system solutions.

Tayco's Volley tables contains features that can accommodate any workspace, such as three stage telescopic legs, with an individual motor featured on each leg, four memory presets and the choice of 2 and 3 leg options.