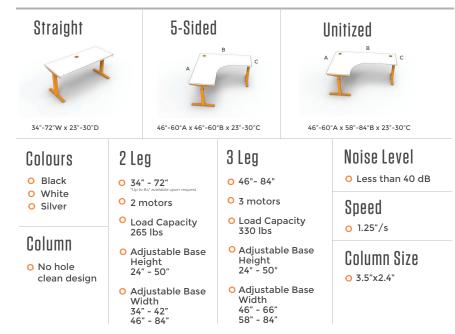

## **VOLLEY**

Height Adjustable Tables. Ergonomic. Versatile. Accommodating.

tayco.

## **Take Work**

## TO NEW HEIGHTS.



Volley height adjustable tables provide the flexibility and function necessary for healthy living in today's modern working environments. High-quality motors with memory pre-sets allow for a quiet and easy transition from sitting to standing at the press of a button. This ergonomic solution can stand alone for a touchdown station or integrate into Tayco's numerous benching, private office, and system solutions.

Tayco's Volley tables contains features that can accommodate any workspace, such as three stage telescopic legs, with an individual motor featured on each leg, four memory presets and the choice of 2 and 3 leg options.

## Specs