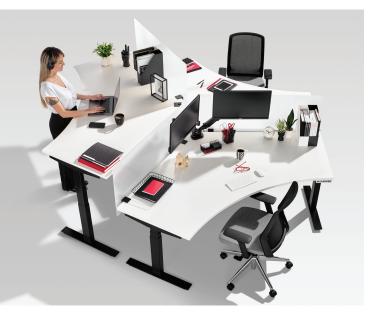

## Take Work TO NEW HEIGHTS.

Volley height adjustable tables provide the flexibility and function necessary for healthy living in today's modern working environments. High-quality motors with memory pre-sets allow for a quiet and easy transition from sitting to standing at the press of a button. This ergonomic solution can stand alone for a touchdown station or integrate into Tayco's numerous benching, private office, and system solutions.

Tayco's Volley tables contain features that can accommodate any workspace, such as three stage telescopic legs, with an individual motor featured on each leg, four memory presets, the choice of 2 and 3 leg options as well as Tayco's new Volley enclosures.