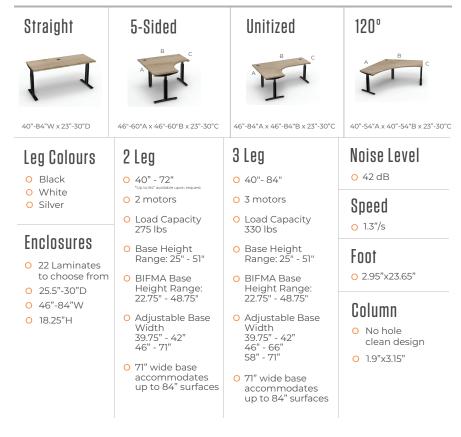

Tayco's Volley tables contain features that can accommodate any workspace, such as three stage telescopic legs, with an individual motor featured on each leg, four memory presets, the choice of 2 and 3 leg options as well as Tayco's new Volley enclosures.

## Specs

2

З

4

M

29.0