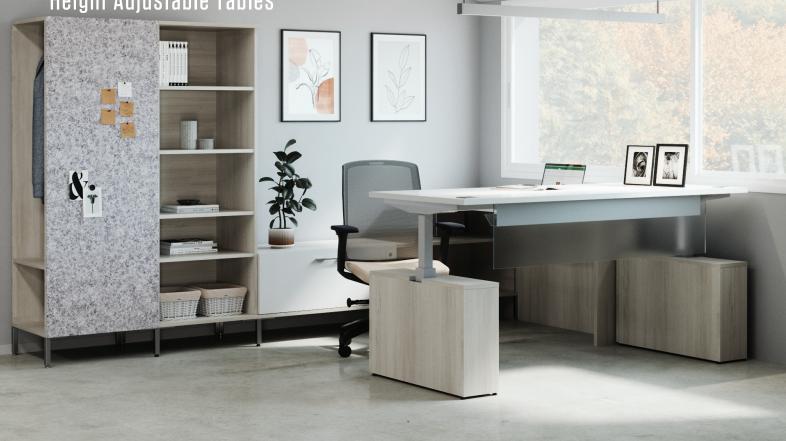

## Take Work TO NEW HEIGHTS.

Volley height adjustable tables provide the flexibility and function necessary for healthy living in today's modern working environments. High-quality motors with memory pre-sets allow for a quiet and easy transition from sitting to standing at the press of a button. This ergonomic solution can stand alone for a touchdown station or integrate into Tayco's numerous benching, private office, and system solutions.

Tayco's Volley tables contain features that can accommodate any workspace, such as three stage telescopic legs, with an individual motor featured on each leg, four memory presets, the choice of 2 and 3 leg options as well as Tayco's new Volley enclosures.