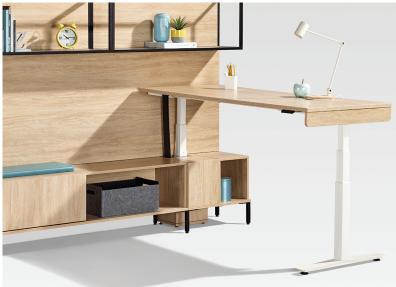

## Take Work TO NEW HEIGHTS.

Volley height adjustable tables provide the flexibility and function necessary for healthy living in today's modern working environments. High-quality motors with memory pre-sets allow for a quiet and easy transition from sitting to standing at the press of a button. This ergonomic solution can stand alone for a touchdown station or integrate into Tayco's numerous benching, private office, and system solutions.

Tayco's Volley tables contain features that can accommodate any workspace, such as three stage telescopic legs, with an individual motor featured on each leg, four memory presets, the choice of 2 and 3 leg options as well as Tayco's new Volley enclosures.