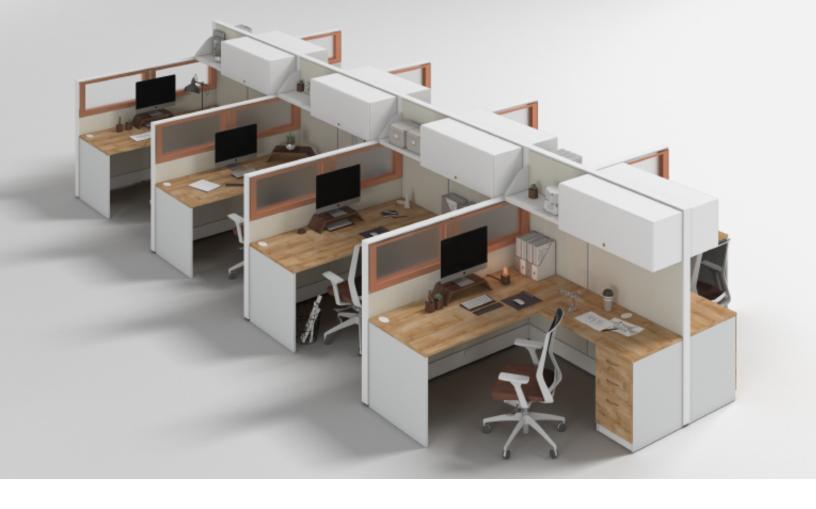

#### **Curated for You**

A colour story as unique as you and your workspace. These luxury palletes, all inspired by nature, were curated by Tayco's design team to create the perfect look everytime.

Combining metal, fabric and laminate finish options, these palettes and mood boards serve as great idea starters for upcoming projects and ensure a stunning complementary colour scheme across our Cosmo, Halifax, Koko, Hanna, Kip and Norris lines.

Colours have the ability to evoke emotion, influence productivity and spark creativity. These nature driven palletes give Customers exceptional versatility when choosing a colour scheme. With this many stunning offerings at your fingertips, there is an endless rainbow of possibilities.