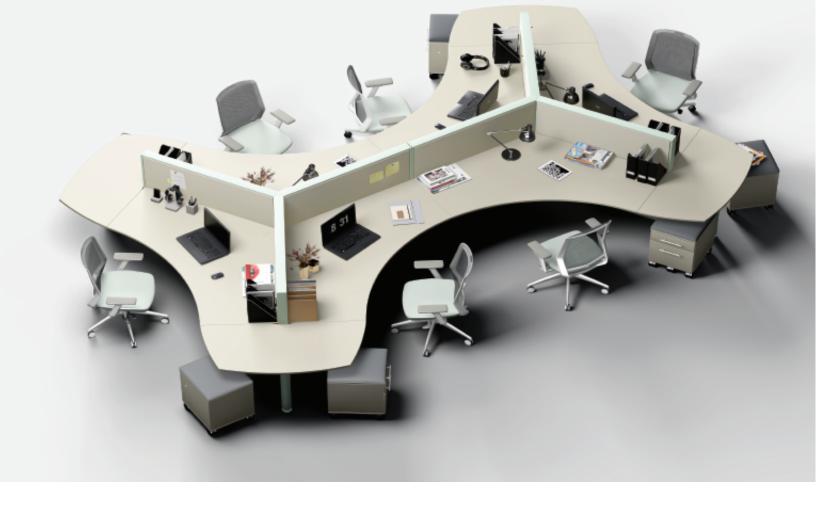

#### **Curated for You**

A colour story as unique as you and your workspace. These luxury palletes, all inspired by nature, were curated by Tayco's design team to create the perfect look everytime.

Combining metal, fabric and laminate finish options, these palettes and mood boards serve as great idea starters for upcoming projects and ensure a stunning complementary colour scheme across our Cosmo, Halifax, Koko, Hanna, Kip and Norris lines.

Colours have the ability to evoke emotion, influence productivity and spark creativity. These nature driven palletes give Customers exceptional versatility when choosing a colour scheme. With this many stunning offerings at your fingertips, there is an endless rainbow of possibilities.