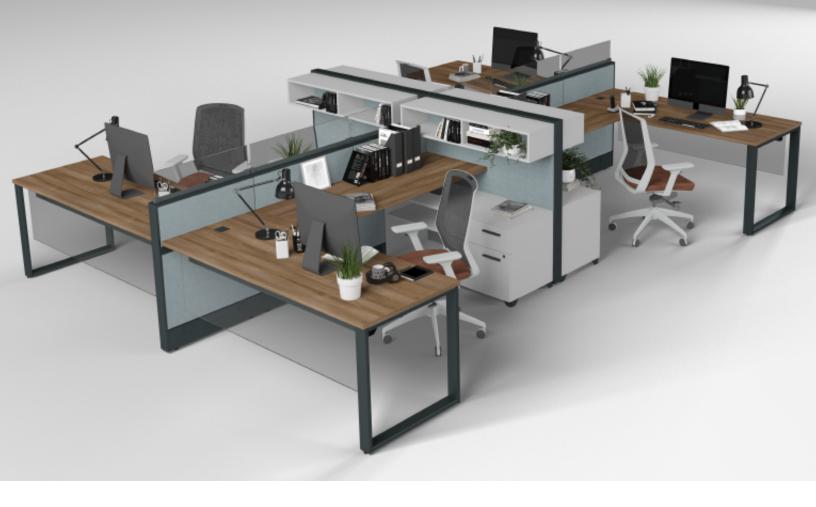

#### **Curated for You**

A colour story as unique as you and your workspace. These luxury palletes, all inspired by nature, were curated by Tayco's design team to create the perfect look everytime.

Combining metal, fabric and laminate finish options, these palettes and mood boards serve as great idea starters for upcoming projects and ensure a stunning complementary colour scheme across our Cosmo, Halifax, Koko, Hanna, Kip and Norris lines.

Colours have the ability to evoke emotion, influence productivity and spark creativity. These nature driven palletes give Customers exceptional versatility when choosing a colour scheme. With this many stunning offerings at your fingertips, there is an endless rainbow of possibilities.