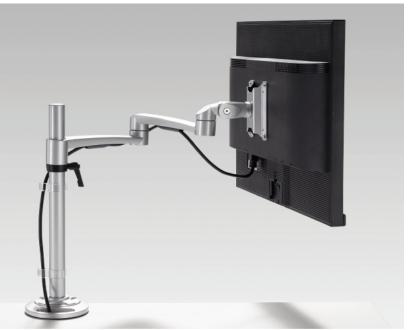

#### Single Monitor Arm

- Screen Size 17"-36"
- Load Capacity 6.6-26.4lbs/3-12kg
- Tilt Range -90 degrees -15 degrees