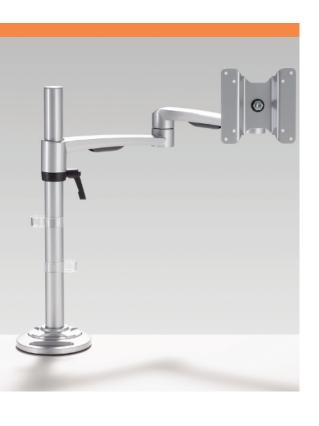

#### Single Monitor Arm

- Screen Size 17"-36"
- Load Capacity 6.6-26.4lbs/3-12kg
- Tilt Range -90 degrees -15 degrees