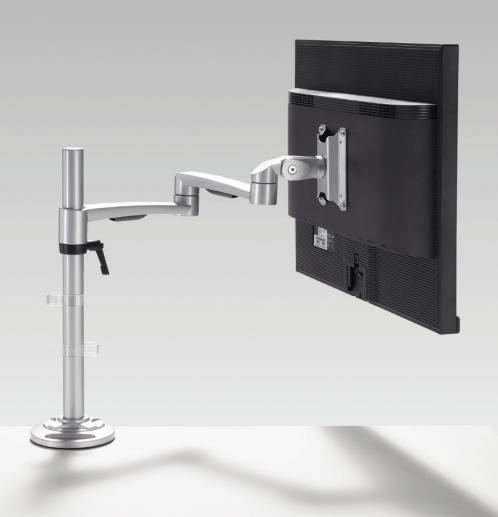

# MONITOR ARMS

Sleek Ergonomics.

# ERGONOMICS.

Maximize Space and Eliminate Discomfort with our space- saving Monitor Arms. Designed to eliminate clutter from your desk area and to prevent body aches and pains from constantly tilting your head. Our monitor arms are fixed to an ergonomic level ensuring comfortability while your tech is at eye level, while also keeping your work area sleek and organized.

#### Single Monitor Arm

- Screen Size 17"-36"
- Load Capacity 6.6-26.4lbs/3-12kg
- Tilt Range -90 degrees -15 degrees