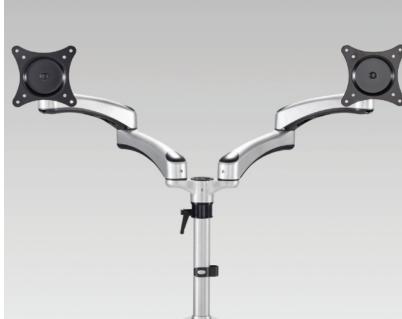

Available in both single and dual options, the monitor arms promote a healthier workspace overall, ensuring that you are at your utmost comfortability

### **Dual Monitor Arm**

- Screen Size 17"-32"
- Load Capacity 4.4-19.8lbs/2-9kg
- Tilt Range -90 degrees -15 degrees