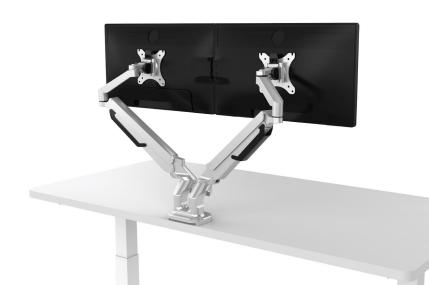

# MONITOR ARMS

Sleek Ergonomics.

# ERGONOMICS.

Maximize Space and Eliminate Discomfort with our space- saving Monitor Arms. Designed to eliminate clutter from your desk area and to prevent body aches and pains from constantly tilting your head. Our monitor arms are fixed to an ergonomic level ensuring comfortability while your tech is at eye level, while also keeping your work area sleek and organized.

Available in both single and dual options, the monitor arms promote a healthier workspace overall, ensuring that you are at your utmost comfortability

#### Dual Monitor Arm

Screen Size: 17"-32"

Load Capacity: 4.4-19.8lbs/2-9kg

• Tilt Range: -90 degrees - -15 degrees