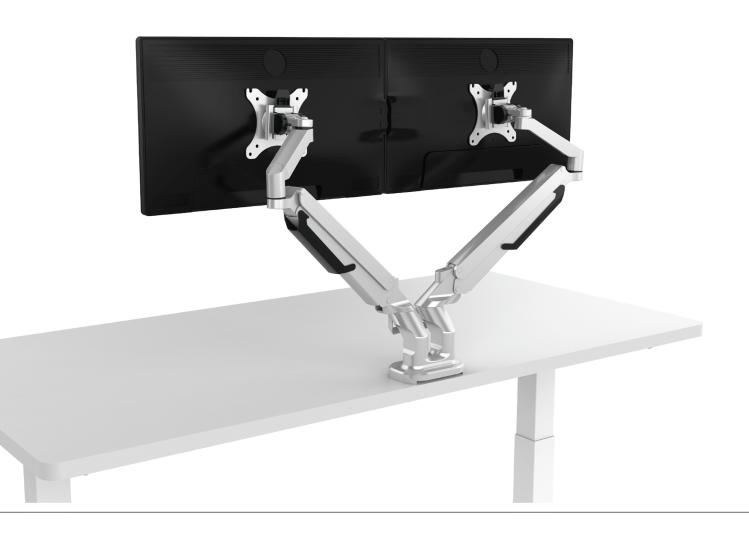

# MONITOR ARMS

Sleek Ergonomics.

# ERGONOMICS.

Maximize Space and Eliminate Discomfort with our space- saving Monitor Arms. Designed to eliminate clutter from your desk area and to prevent body aches and pains from constantly tilting your head. Our monitor arms are fixed to an ergonomic level ensuring comfortability while your tech is at eye level, while also keeping your work area sleek and organized.

Available in both single and dual options, the monitor arms promote a healthier workspace overall, ensuring that you are at your utmost comfortability

#### Dual Monitor Arm

Screen Size: 17"-32"

Load Capacity: 4.4-19.8lbs/2-9kg

• Tilt Range: -90 degrees - -15 degrees