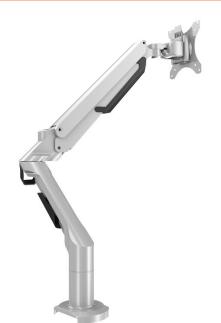

# MONITOR ARMS

Sleek Ergonomics.

# ERGONOMICS.

Maximize Space and Eliminate Discomfort with our space- saving Monitor Arms. Designed to eliminate clutter from your desk area and to prevent body aches and pains from constantly tilting your head. Our monitor arms are fixed to an ergonomic level ensuring comfortability while your tech is at eye level, while also keeping your work area sleek and organized.

### Single Monitor Arm

• Screen Size: 17"-36"

· Load Capacity: 6.6-26.4lbs/3-12kg

• Tilt Range: -90 degrees - -15 degrees