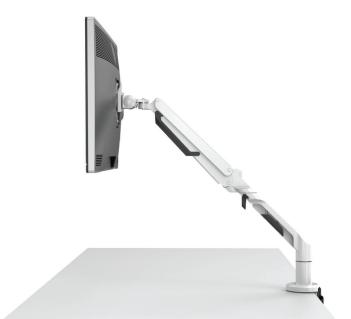

# MONITOR ARMS

Sleek Ergonomics.

# ERGONOMICS.

Maximize Space and Eliminate Discomfort with our space- saving Monitor Arms. Designed to eliminate clutter from your desk area and to prevent body aches and pains from constantly tilting your head. Our monitor arms are fixed to an ergonomic level ensuring comfortability while your tech is at eye level, while also keeping your work area sleek and organized.

### Single Monitor Arm

• Screen Size: 17"-36"

· Load Capacity: 6.6-26.4lbs/3-12kg

• Tilt Range: -90 degrees - -15 degrees