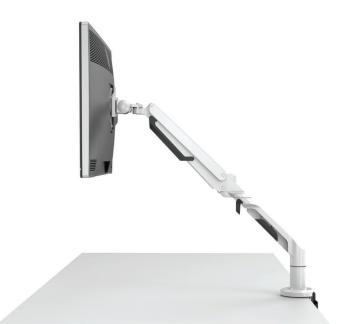

## **Flexible**

Maximize Space and Eliminate Discomfort with our space- saving Monitor Arms. Designed to eliminate clutter from your desk area and to prevent body aches and pains from constantly tilting your head. Our monitor arms are fixed to an ergonomic level ensuring comfortability while your tech is at eye level, while also keeping your work area sleek and organized.

Available in both single and dual options, the monitor arms promote a healthier workspace overall, ensuring that you are at your utmost comfortability

### Single Monitor Arm

- Screen Size: 17"-36"
- Load Capacity: 6.6-26.4lbs/3-12kg
- Tilt Range: -90 degrees -15 degrees