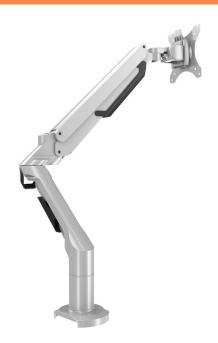

## Specs

- · Available in both single and dual arms
- Grommet mount and clamp mount hardware provided
- Available in silver and black

### Single Monitor Arm

- Screen Size: 17"-36"
- Load Capacity: 6.6-26.4lbs/3-12kg
- Tilt Range: -90 degrees -15 degrees