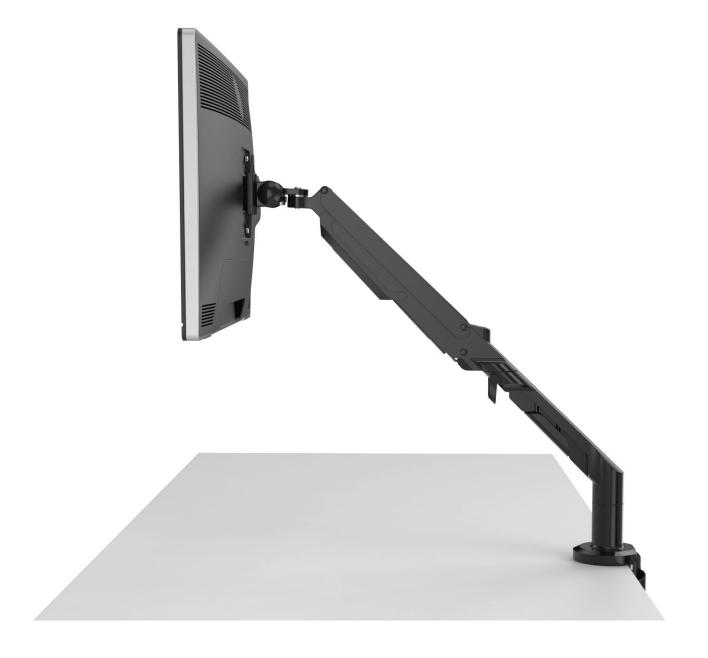

## **Flexible**

Maximize Space and Eliminate Discomfort with our space- saving Monitor Arms. Designed to eliminate clutter from your desk area and to prevent body aches and pains from constantly tilting your head. Our monitor arms are fixed to an ergonomic level ensuring comfortability while your tech is at eye level, while also keeping your work area sleek and organized.

Available in both single and dual options, the monitor arms promote a healthier workspace overall, ensuring that you are at your utmost comfortability

### Single Monitor Arm

- Screen Size: 17"-36"
- Load Capacity: 6.6-26.4lbs/3-12kg
- Tilt Range: -90 degrees -15 degrees