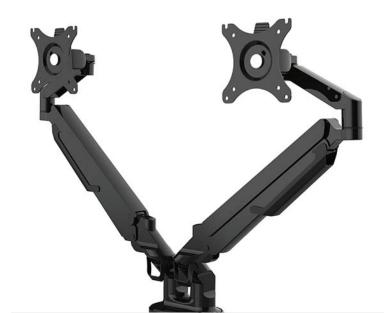

Available in both single and dual options, the monitor arms promote a healthier workspace overall, ensuring that you are at your utmost comfortability

#### **Dual Monitor Arm**

- Screen Size: 17"-32"
- Load Capacity: 4.4-19.8lbs/2-9kg
- Tilt Range: -90 degrees -15 degrees