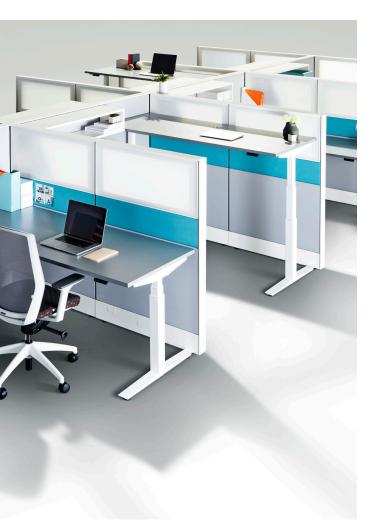

## **COSMO THIN TRIM**

Part of the Cosmo Panel System

## **THIN TRIM**

Our popular integrated panel system is getting a stylish new twist with our latest trim offering! With it's slimmer, sleeker profile, the Thin Trim slims a Cosmo workspace and simplifies divisions with precise, clean lines.

This new style is 7mm thinner than our Straight Trim, creating a truly minimal trim offering. The Thin Trim boasts full aluminum connections, for lightweight, strong points of contact and support.

This new trim presents an opportunity for the classic high-quality framed style of Cosmo to shine in a new, modern light. A refreshing take on our proven tile and frame system, Cosmo Thin Trim promises to be a perfect combination of Tayco's design and engineering abilities.