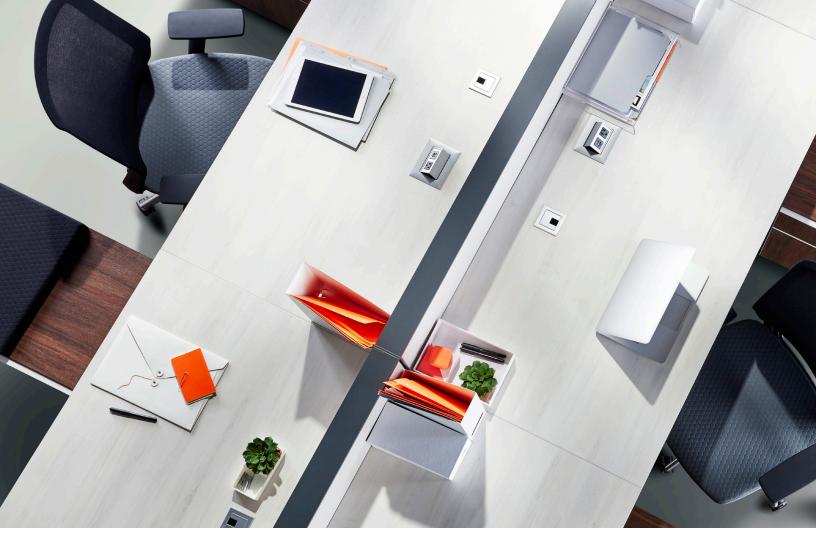

## **COSMO THIN TRIM**

Part of the Cosmo Panel System

This new style is 7mm thinner than our Straight Trim, creating a truly minimal trim offering. The Thin Trim boasts full aluminum connections, for lightweight, strong points of contact and support.

This new trim presents an opportunity for the classic high-quality framed style of Cosmo to shine in a new, modern light. A refreshing take on our proven tile and frame system, Cosmo Thin Trim promises to be a perfect combination of Tayco's design and engineering abilities.