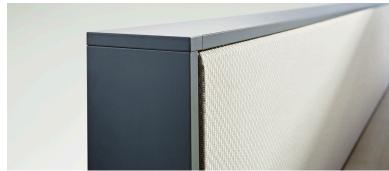

## **THIN TRIM**

Our popular integrated panel system is getting a stylish new twist with our latest trim offering! With it's slimmer, sleeker profile, the Thin Trim slims a Cosmo workspace and simplifies divisions with precise, clean lines.

This new style is 7mm thinner than our Straight Trim, creating a truly minimal trim offering. The Thin Trim boasts full aluminum connections, for lightweight, strong points of contact and support.

This new trim presents an opportunity for the classic high-quality framed style of Cosmo to shine in a new, modern light. A refreshing take on our proven tile and frame system, Cosmo Thin Trim promises to be a perfect combination of Tayco's design and engineering abilities.