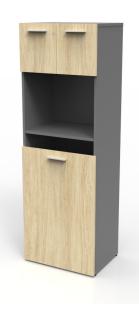

## For a Cleaner, Safer ENTRANCE

Provide your employees with an added safety precaution and keep out unwanted germs with our new Sanitization Station! The fully-laminate cabinet features an open space perfect for a mountable sanitizer pump. The station also features a metal frame for easy storage of extra boxes of disposable masks.

The lower storage compartment is the ideal size for waste baskets for deposing of sanitizing wipes or used disposable masks. Additional upper storage can be used for storing extra sanitizing materials or personal protective equipment so it is always within reach when needed.

The Sanitizaton Station is available in any of our 22 laminate colours, and can be specified with any of our handles.