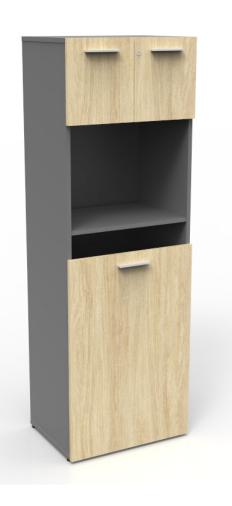

## For a Cleaner, Safer ENTRANCE

Provide your employees with an added safety precaution and keep out unwanted germs with our new Sanitization Station! The fully-laminate cabinet features an open space perfect for a mountable sanitizer pump. The station also features a metal frame for easy storage of extra boxes of disposable masks.

The lower storage compartment is the ideal size for waste baskets for deposing of sanitizing wipes or used disposable masks. Additional upper storage can be used for storing extra sanitizing materials or personal protective equipment so it is always within reach when needed.

The Sanitizaton Station is available in any of our 22 laminate colours, and can be specified with any of our handles.

## Specs

| Height O 72"       | <b>Depth</b> • 18"   | Handles  8 handle styles to choose from |
|--------------------|----------------------|-----------------------------------------|
| <b>Width</b> • 24" | Finishes  O Laminate |                                         |