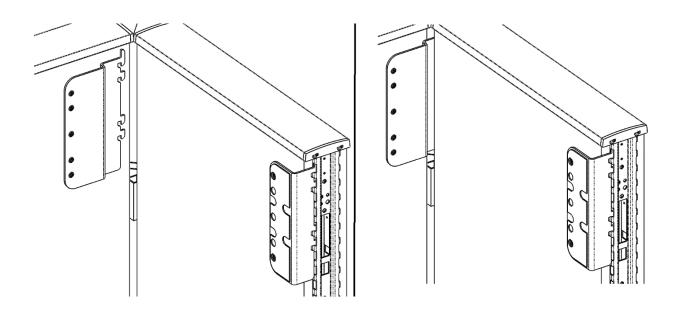

## **Panel Shield Corner Set Up Assembly Instructions**

1. Insert the end brackets (Left or Right Hand) to the slots on the panel. Hammer the bracket down in place.

2. Attach the corner Z-bracket (Left-hand or Right-hand). Left-hand is shown in image below and is attached to the slots on the Right panel (looking from inside). If Right-hand bracket is supplied, it is attached to the Left panel.

3. Attach the L-bracket aligning to the countersink holes on the middle three holes on the Z-bracket.

4. Install the glass, or laminate panel by aligning the holes on the panel to the holes on the end brackets. Attach the  $\frac{1}{4}$ "-20 screws through the holes and onto the end brackets and Z/L bracket assembly.