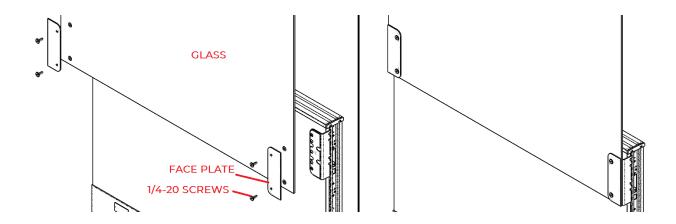

#### **Panel Shield Straight Set Up Assembly Instructions**

1. Insert the end brackets (Left or Right Hand) to the slots on the panel. Hammer the bracket down in place.

2. Install the glass, or laminate panel by aligning the holes on the panel to the holes on the end brackets. Attach the ¼"-20 screws through the holes and onto the end brackets.

(For glass panels only, apply the face plate in front of the panel)