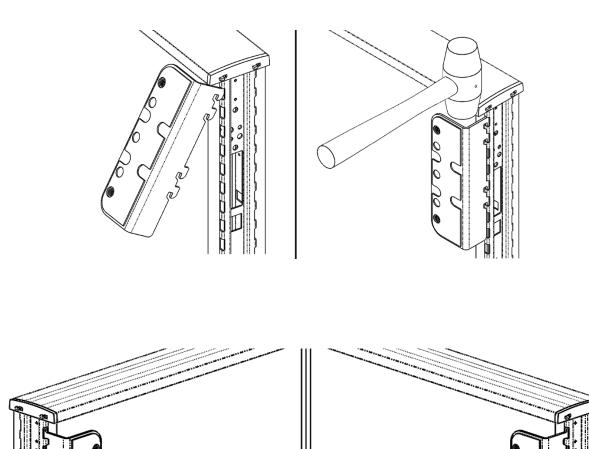

#### **Panel Shield Straight Set Up Assembly Instructions**

1. Insert the end brackets (Left or Right Hand) to the slots on the panel. Hammer the bracket down in place.

2. Install the glass, or laminate panel by aligning the holes on the panel to the holes on the end brackets. Attach the ¼"-20 screws through the holes and onto the end brackets.

## **Panel Shield Corner Set Up Assembly Instructions**

1. Insert the end brackets (Left or Right Hand) to the slots on the panel. Hammer the bracket down in place.

2. Attach the corner Z-bracket (Left-hand or Right-hand). Left-hand is shown in image below and is attached to the slots on the Right panel (looking from inside). If Right-hand bracket is supplied, it is attached to the Left panel.

3. Attach the L-bracket aligning to the countersink holes on the middle three holes on the Z-bracket.

4. Install the glass, or laminate panel by aligning the holes on the panel to the holes on the end brackets. Attach the  $\frac{1}{4}$ "-20 screws through the holes and onto the end brackets and Z/L bracket assembly.