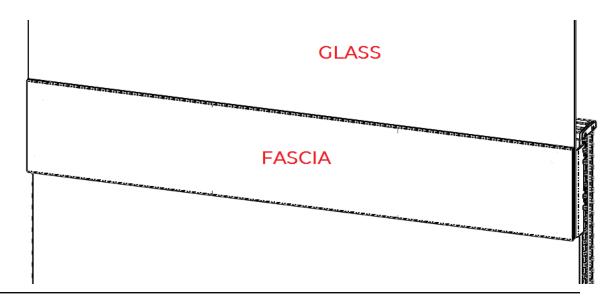

# **Attaching Fascia to the Glass Shield**

1. Attach magnets to the face plates at the corners

2. Align the fascia with the glass panel edges. Attach fascia to the magnets.