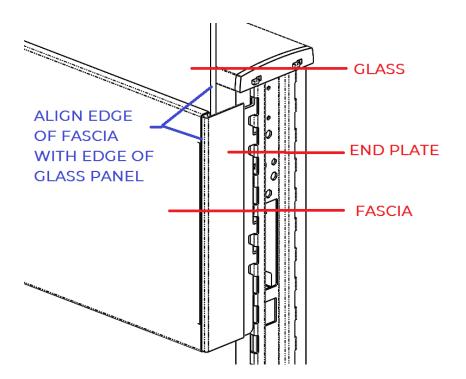

# **Attaching Fascia to the Glass Shield**

1. Attach magnets to the face plates at the corners

2. Align the fascia with the glass panel edges. Attach fascia to the magnets.

### **Installing Endcap to Fascia**

- 1. Attach the end plate onto the magnet, as shown below.
- 2. Peel the tape from the two-way tape on the end plate

3. Align the fascia edge with the glass panel edge. Press the fascia onto the twoway tape on the end caps.

# **Installing Endcap to Fascia**

- 1. Attach the end plate onto the magnet, as shown below.
- 2. Peel the tape from the two-way tape on the end plate

3. Align the fascia edge with the glass panel edge. Press the fascia onto the two-way tape on the end caps.