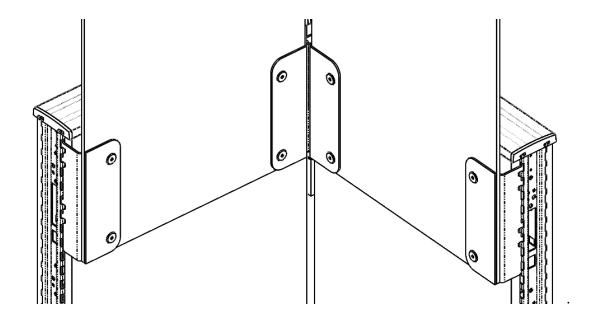

# **Attaching Fascia to the Glass Shield**

1. Attach magnets to the face plates at the corners

2. Align the fascia with the glass panel edges. Attach fascia to the magnets.