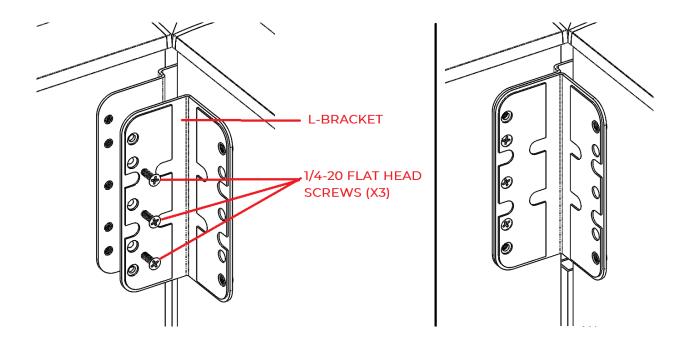

## **Panel Shield Corner Set Up Assembly Instructions**

1. Insert the end brackets (Left or Right Hand) to the slots on the panel. Hammer the bracket down in place.

2. Attach the corner Z-bracket (Left-hand or Right-hand). Left-hand is shown in image below and is attached to the slots on the Right panel (looking from inside). If Right-hand bracket is supplied, it is attached to the Left panel.

3. Attach the L-bracket aligning to the countersink holes on the middle three holes on the Z-bracket.

4. Install the glass, or laminate panel by aligning the holes on the panel to the holes on the end brackets. Attach the  $\frac{1}{4}$ "-20 screws through the holes and onto the end brackets and Z/L bracket assembly.