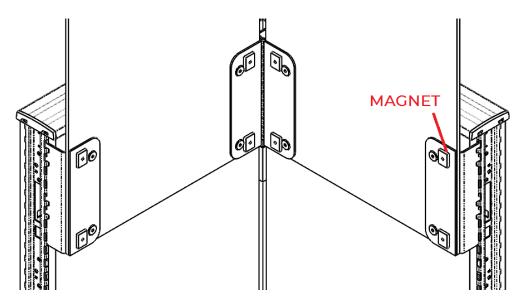

# **Installing Endcap to Fascia**

- 1. Attach the end plate onto the magnet, as shown below.
- 2. Peel the tape from the two-way tape on the end plate

3. Align the fascia edge with the glass panel edge. Press the fascia onto the two-way tape on the end caps.