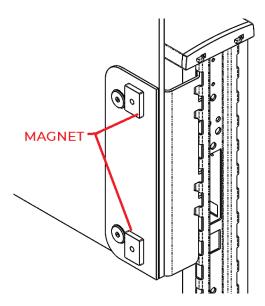

# **Attaching Fascia to the Glass Shield**

1. Attach magnets to the face plates at the corners

2. Align the fascia with the glass panel edges. Attach fascia to the magnets.