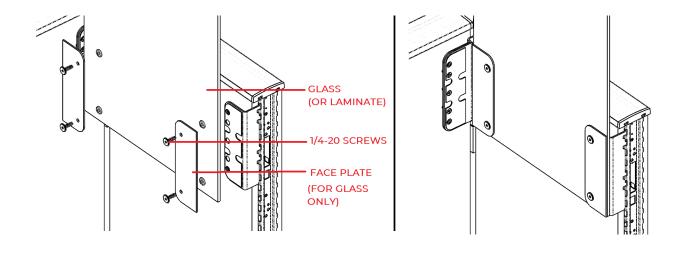

3. Attach the L-bracket aligning to the countersink holes on the middle three holes on the Z-bracket.

4. Install the glass, or laminate panel by aligning the holes on the panel to the holes on the end brackets. Attach the  $\frac{1}{4}$ "-20 screws through the holes and onto the end brackets and Z/L bracket assembly.

(For glass panels only, apply the face plate in front of the panel.)