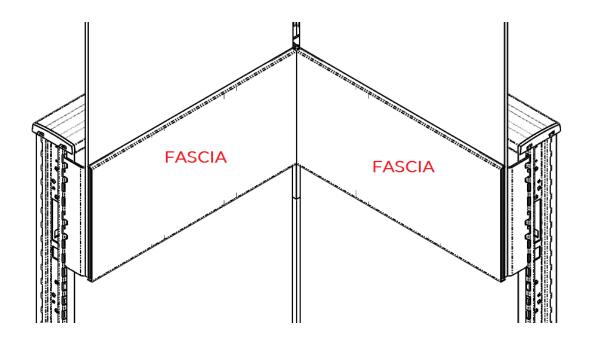

# **Attaching Fascia to the Glass Shield**

1. Attach magnets to the face plates at the corners

2. Align the fascia with the glass panel edges. Attach fascia to the magnets.

# **Installing Endcap to Fascia**

- 1. Attach the end plate onto the magnet, as shown below.
- 2. Peel the tape from the two-way tape on the end plate

3. Align the fascia edge with the glass panel edge. Press the fascia onto the two-way tape on the end caps.