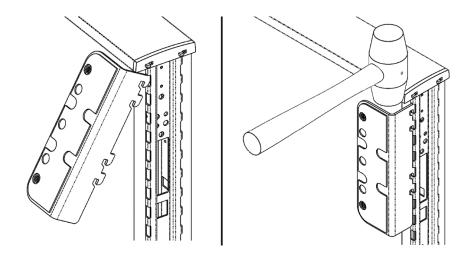

#### **Panel Shield Straight Set Up Assembly Instructions**

1. Insert the end brackets (Left or Right Hand) to the slots on the panel. Hammer the bracket down in place.

2. Install the glass, or laminate panel by aligning the holes on the panel to the holes on the end brackets. Attach the ¼"-20 screws through the holes and onto the end brackets.