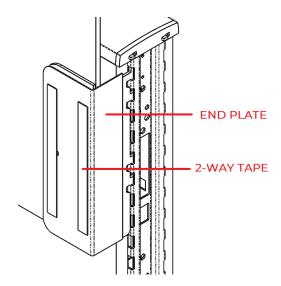

### **Installing Endcap to Fascia**

- 1. Attach the end plate onto the magnet, as shown below.
- 2. Peel the tape from the two-way tape on the end plate

3. Align the fascia edge with the glass panel edge. Press the fascia onto the twoway tape on the end caps.

# **Installing Endcap to Fascia**

- 1. Attach the end plate onto the magnet, as shown below.
- 2. Peel the tape from the two-way tape on the end plate

3. Align the fascia edge with the glass panel edge. Press the fascia onto the two-way tape on the end caps.