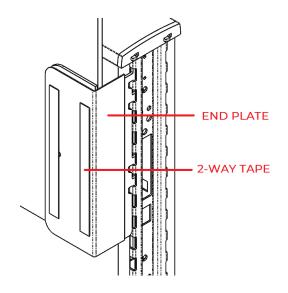

### **Installing Endcap to Fascia**

- 1. Attach the end plate onto the magnet, as shown below.
- 2. Peel the tape from the two-way tape on the end plate

3. Align the fascia edge with the glass panel edge. Press the fascia onto the twoway tape on the end caps.

# **Installing Endcap to Fascia**

- 1. Attach the end plate onto the magnet, as shown below.
- 2. Peel the tape from the two-way tape on the end plate

3. Align the fascia edge with the glass panel edge. Press the fascia onto the two-way tape on the end caps.