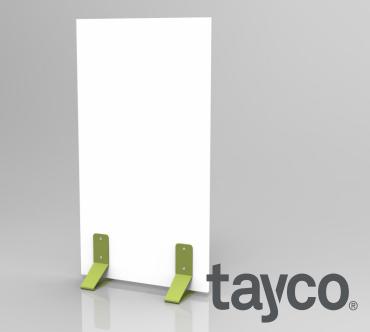

## Safety & Privacy Done STYLISHLY

Create new spaces and safe areas with the Gallery Shield! With a wide variety of options, the Gallery Shield is guaranteed to compliment any space.

The Gallery Shield provides a stylistic approach to creating safe divisional areas in the workplace. Available in two uniquely designed base options, the D-Foot and Skate Foot, the Gallery Shield can be placed against a desk or wall to section off the space for safety and privacy. A mobile version, compatible with the original Skate Foot, ensures that division spaces can be created and changed as required.