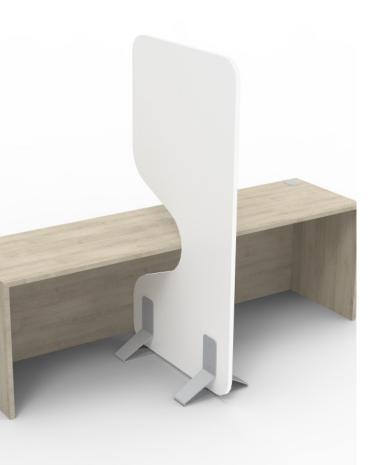

Also available with the Skate Foot is the Indent Gallery Shield. This stunning Shield uses an inward curvature, perfect for pulling up to a table or benching station.

Stylish and purposeful, the Gallery Shield provides you with a safe and easy return to the workplace.