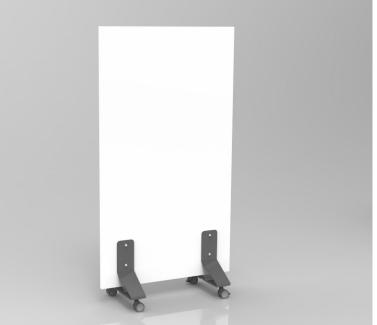

## Safety & Privacy Done STYLISHLY

Create new spaces and safe areas with the Gallery Shield! With a wide variety of options, the Gallery Shield is guaranteed to compliment any space.

The Gallery Shield provides a stylistic approach to creating safe divisional areas in the workplace. Available in two uniquely designed base options, the D-Foot and Skate Foot, the Gallery Shield can be placed against a desk or wall to section off the space for safety and privacy. A mobile version, compatible with the original Skate Foot, ensures that division spaces can be created and changed as required.