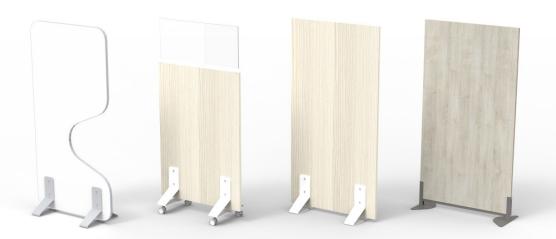

## Safety & Privacy Done STYLISHLY

Create new spaces and safe areas with the Gallery Shield! With a wide variety of options, the Gallery Shield is guaranteed to compliment any space.

The Gallery Shield provides a stylistic approach to creating safe divisional areas in the workplace. Available in two uniquely designed base options, the D-Foot and Skate Foot, the Gallery Shield can be placed against a desk or wall to section off the space for safety and privacy. A mobile version, compatible with the original Skate Foot, ensures that division spaces can be created and changed as required.

Also available with the Skate Foot is the Indent Gallery Shield. This stunning Shield uses an inward curvature, perfect for pulling up to a table or benching station.

Stylish and purposeful, the Gallery Shield provides you with a safe and easy return to the workplace.