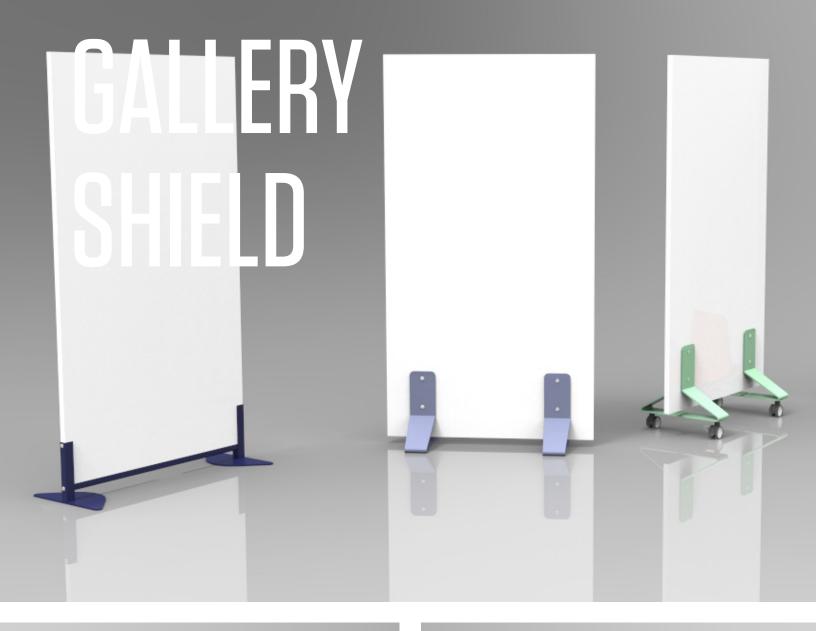

## Safety & Privacy Done STYLISHLY

Create new spaces and safe areas with the Gallery Shield! With a wide variety of options, the Gallery Shield is guaranteed to compliment any space.

The Gallery Shield provides a stylistic approach to creating safe divisional areas in the workplace. Available in two uniquely designed base options, the D-Foot and Skate Foot, the Gallery Shield can be placed against a desk or wall to section off the space for safety and privacy. A mobile version, compatible with the original Skate Foot, ensures that division spaces can be created and changed as required.

Also available with the Skate Foot is the Indent Gallery Shield. This stunning Shield uses an inward curvature, perfect for pulling up to a table or benching station.

Stylish and purposeful, the Gallery Shield provides you with a safe and easy return to the workplace.