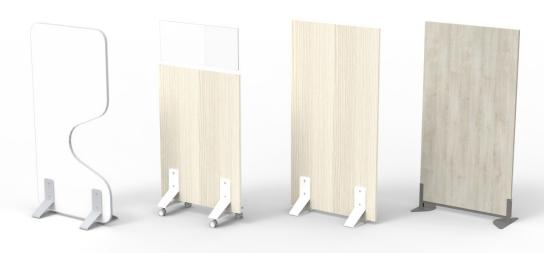

# Safety & Privacy Done STYLISHLY

Create new spaces and safe areas with the Gallery Shield! With a wide variety of options, the Gallery Shield is guaranteed to compliment any space.

The Gallery Shield provides a stylistic approach to creating safe divisional areas in the workplace. Available in two uniquely designed base options, the D-Foot and Skate Foot, the Gallery Shield can be placed against a desk or wall to section off the space for safety and privacy. A mobile version, compatible with the original Skate Foot, ensures that division spaces can be created and changed as required.

Also available with the Skate Foot is the Indent Gallery Shield. This stunning Shield uses an inward curvature, perfect for pulling up to a table or benching station.

Stylish and purposeful, the Gallery Shield provides you with a safe and easy return to the workplace.

#### **Finishes**

- O Laminate
- O Clear Acrylic
- O Frosted Acrylic
- O White Board

#### Options

- O Feet: D-Feet, Skate-Foot
- O Additional Features: Mobile, Indent