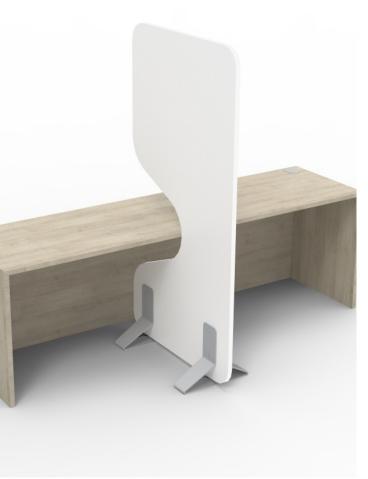

Also available with the Skate Foot is the Indent Gallery Shield. This stunning Shield uses an inward curvature, perfect for pulling up to a table or benching station.

Stylish and purposeful, the Gallery Shield provides you with a safe and easy return to the workplace.