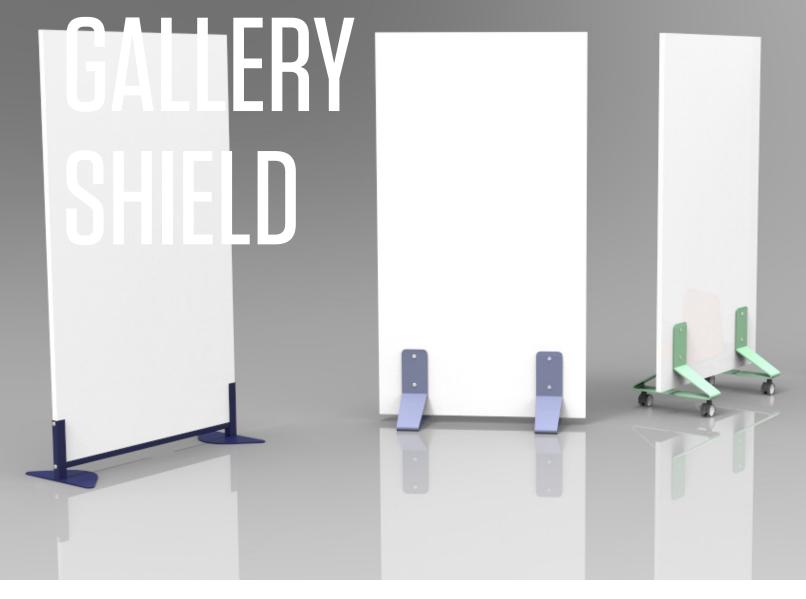

# Safety & Privacy Done STYLISHLY

Create new spaces and safe areas with the Gallery Shield! With a wide variety of options, the Gallery Shield is guaranteed to compliment any space.

The Gallery Shield provides a stylistic approach to creating safe divisional areas in the workplace. Available in two uniquely designed base options, the D-Foot and Skate Foot, the Gallery Shield can be placed against a desk or wall to section off the space for safety and privacy. A mobile version, compatible with the original Skate Foot, ensures that division spaces can be created and changed as required.

#### Options

- O Feet: D-Feet, Skate-Foot
- O Additional Features: Mobile, Indent