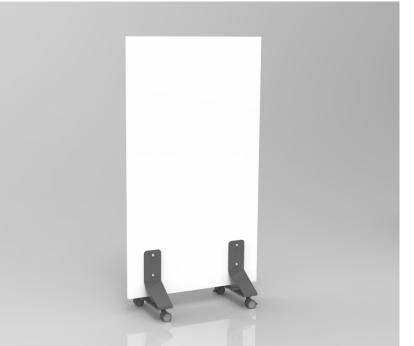

# Safety & Privacy Done STYLISHLY

Create new spaces and safe areas with the Gallery Shield! With a wide variety of options, the Gallery Shield is guaranteed to compliment any space.

The Gallery Shield provides a stylistic approach to creating safe divisional areas in the workplace. Available in two uniquely designed base options, the D-Foot and Skate Foot, the Gallery Shield can be placed against a desk or wall to section off the space for safety and privacy. A mobile version, compatible with the original Skate Foot, ensures that division spaces can be created and changed as required.

#### Options

- O Feet: D-Feet, Skate-Foot
- O Additional Features: Mobile, Indent