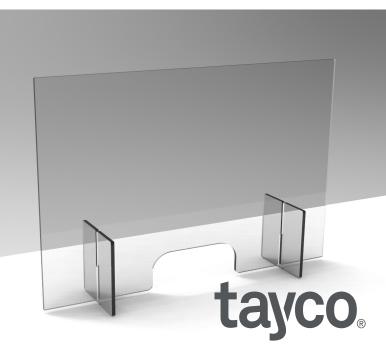

The Visitor Shield, available at 24" high, comes in clear acrylic to reduce the feeling of separation. The Visitor Shield also has the option to select a pass-through to easily share paperwork.

The Visitor Shield affords the perfect, transparent solution for reception stations, and workstations with frequent visitors. Continue to work together, continue to see each other, and continue to stay safe.