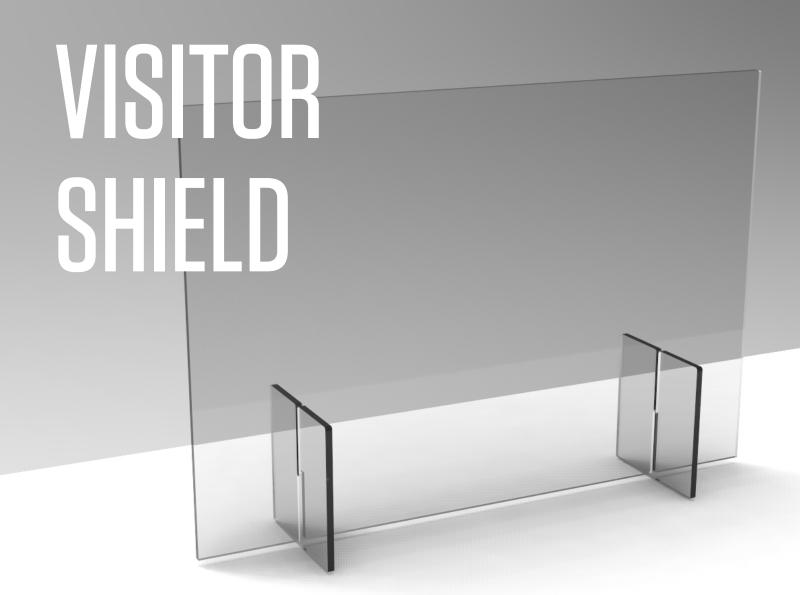

## **Visitors WELCOME**

Having face-to-face meetings with colleagues and clients is a vital part of the workplace. With the freestanding Visitors Shield you can continue to conduct those important meetings safely.

The Visitor Shield, available at 24" high, comes in clear acrylic to reduce the feeling of separation. The Visitor Shield also has the option to select a pass-through to easily share paperwork.

The Visitor Shield affords the perfect, transparent solution for reception stations, and workstations with frequent visitors. Continue to work together, continue to see each other, and continue to stay safe.