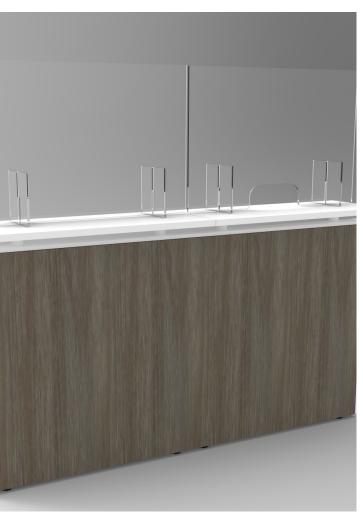

## **Visitors WELCOME**

Having face-to-face meetings with colleagues and clients is a vital part of the workplace. With the freestanding Visitors Shield you can continue to conduct those important meetings safely.

The Visitor Shield, available at 24" high, comes in clear acrylic to reduce the feeling of separation. The Visitor Shield also has the option to select a pass-through to easily share paperwork.

The Visitor Shield affords the perfect, transparent solution for reception stations, and workstations with frequent visitors. Continue to work together, continue to see each other, and continue to stay safe.