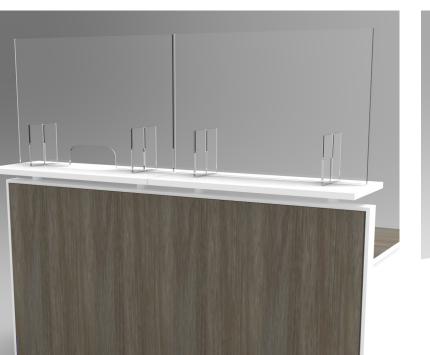

The Visitor Shield, available at 24" high, comes in clear acrylic to reduce the feeling of separation. The Visitor Shield also has the option to select a pass-through to easily share paperwork.

The Visitor Shield affords the perfect, transparent solution for reception stations, and workstations with frequent visitors. Continue to work together, continue to see each other, and continue to stay safe.