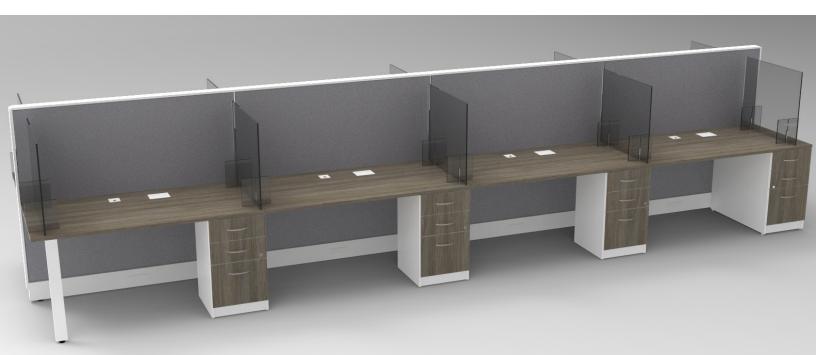

## **Visitors WELCOME**

Having face-to-face meetings with colleagues and clients is a vital part of the workplace. With the freestanding Visitors Shield you can continue to conduct those important meetings safely.

The Visitor Shield, available at 24" high, comes in clear acrylic to reduce the feeling of separation. The Visitor Shield also has the option to select a pass-through to easily share paperwork.

The Visitor Shield affords the perfect, transparent solution for reception stations, and workstations with frequent visitors. Continue to work together, continue to see each other, and continue to stay safe.