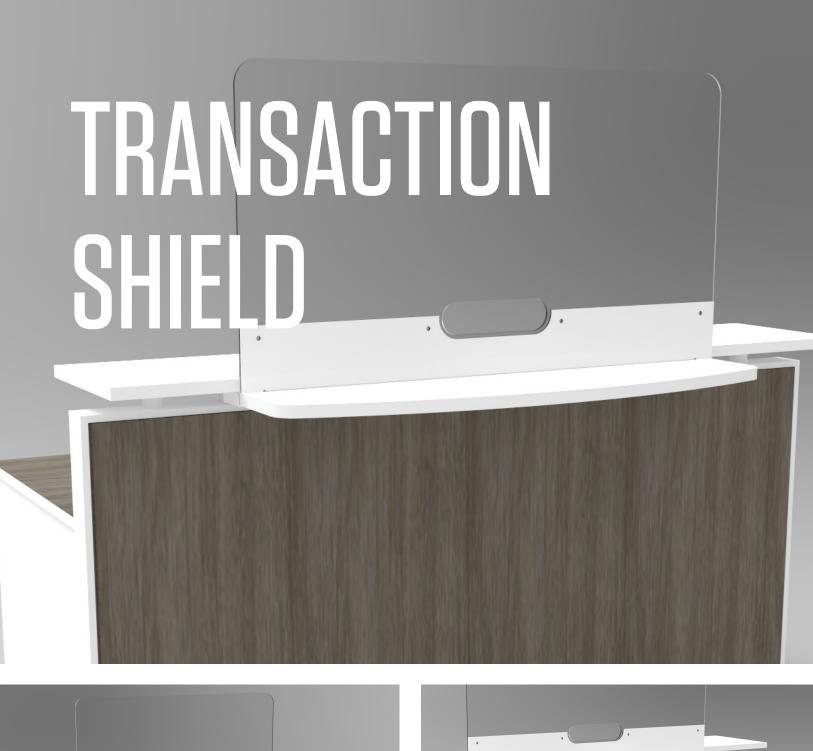

## Continue to Make TRANSACTIONS

Stay shielded when greeting visitors and welcoming guests. The Transaction Shield, available in clear acrylic, offers a non-obtrusive, divider where users on either end can maintain a conversation, and pass documents back and forth.

This solution is fantastic for reception stations, or anyone who has frequent visitors at their desk. This shield mounts directly to the worksurface, with the option for an additional transaction counter. The easy to clean, laminate counter, provides a sturdy place for guests to rest items, sign papers are more.