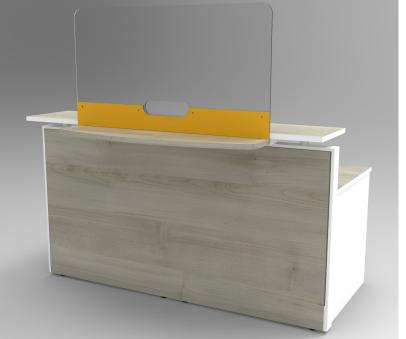

This solution is fantastic for reception stations, or anyone who has frequent visitors at their desk. This shield mounts directly to the worksurface, with the option for an additional transaction counter. The easy to clean, laminate counter, provides a sturdy place for guests to rest items, sign papers are more.

The Transaction Shield is a fantastic application for any workstation which handles a high volume of visitors, who may also require a surface.