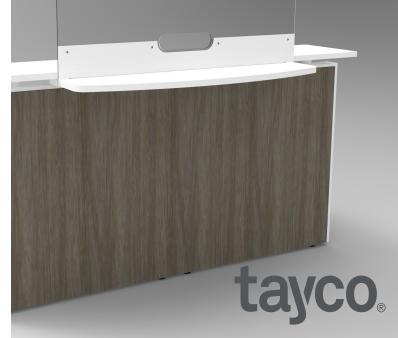

This solution is fantastic for reception stations, or anyone who has frequent visitors at their desk. This shield mounts directly to the worksurface, with the option for an additional transaction counter. The easy to clean, laminate counter, provides a sturdy place for guests to rest items, sign papers are more.

The Transaction Shield is a fantastic application for any workstation which handles a high volume of visitors, who may also require a surface.