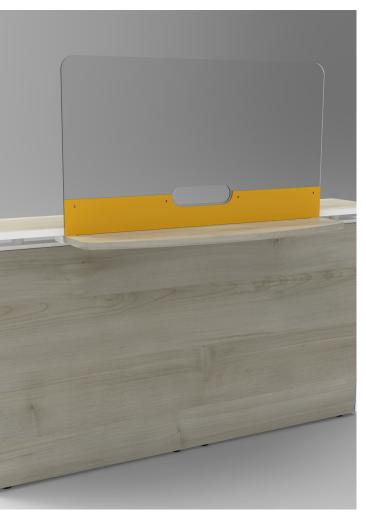

This solution is fantastic for reception stations, or anyone who has frequent visitors at their desk. This shield mounts directly to the worksurface, with the option for an additional transaction counter. The easy to clean, laminate counter, provides a sturdy place for guests to rest items, sign papers are more.

The Transaction Shield is a fantastic application for any workstation which handles a high volume of visitors, who may also require a surface.