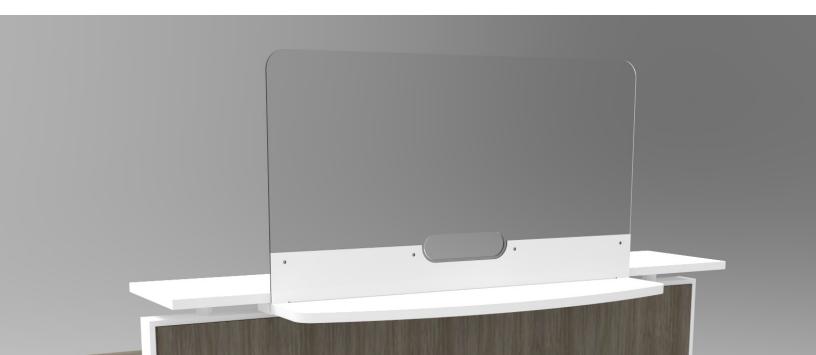

## Continue to Make TRANSACTIONS

Stay shielded when greeting visitors and welcoming guests. The Transaction Shield, available in clear acrylic, offers a non-obtrusive, divider where users on either end can maintain a conversation, and pass documents back and forth.

This solution is fantastic for reception stations, or anyone who has frequent visitors at their desk. This shield mounts directly to the worksurface, with the option for an additional transaction counter. The easy to clean, laminate counter, provides a sturdy place for guests to rest items, sign papers are more.

The Transaction Shield is a fantastic application for any workstation which handles a high volume of visitors, who may also require a surface.