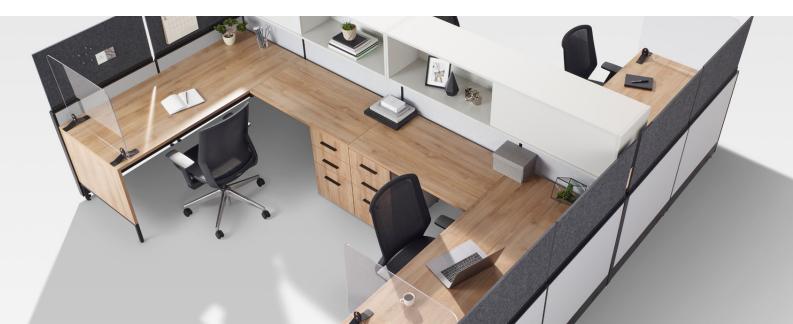

# When Safety and Style COMBINE

A sleek freestanding screen that does not comprise between aesthetics and safety. The Splits Shield provides protection for users at 24" high, and can be used on any worksurface, meeting or boardroom table.

Sturdy in construction, the screen provides ultimate division between neighbours, without the need to fasten it to the worksurface. The screen can be easily moved and placed in another location as necessary.

Offered in clear and frosted acrylic, as well as P.E.T. Acoustic Board, the Splits Screen easily brings safety and elegance to any space.