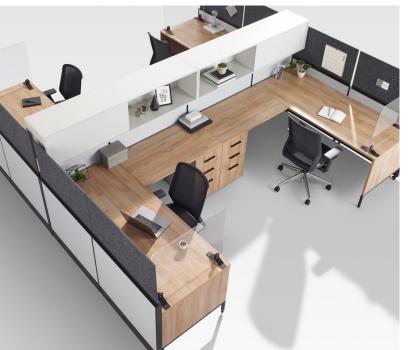

# When Safety and Style COMBINE

A sleek freestanding screen that does not comprise between aesthetics and safety. The Splits Shield provides protection for users at 24" high, and can be used on any worksurface, meeting or boardroom table.

Sturdy in construction, the screen provides ultimate division between neighbours, without the need to fasten it to the worksurface. The screen can be easily moved and placed in another location as necessary.

Offered in clear and frosted acrylic, as well as P.E.T. Acoustic Board, the Splits Screen easily brings safety and elegance to any space.