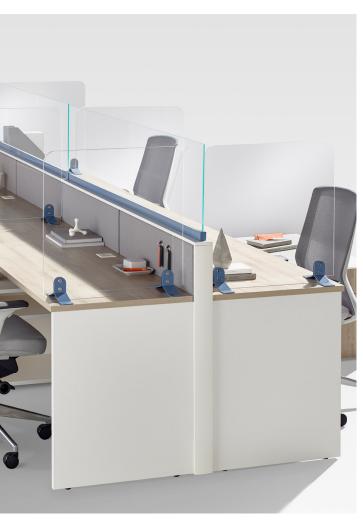

# When Safety and Style COMBINE

A sleek freestanding screen that does not comprise between aesthetics and safety. The Splits Shield provides protection for users at 24" high, and can be used on any worksurface, meeting or boardroom table.

Sturdy in construction, the screen provides ultimate division between neighbours, without the need to fasten it to the worksurface. The screen can be easily moved and placed in another location as necessary.

Offered in clear and frosted acrylic, as well as P.E.T. Acoustic Board, the Splits Screen easily brings safety and elegance to any space.