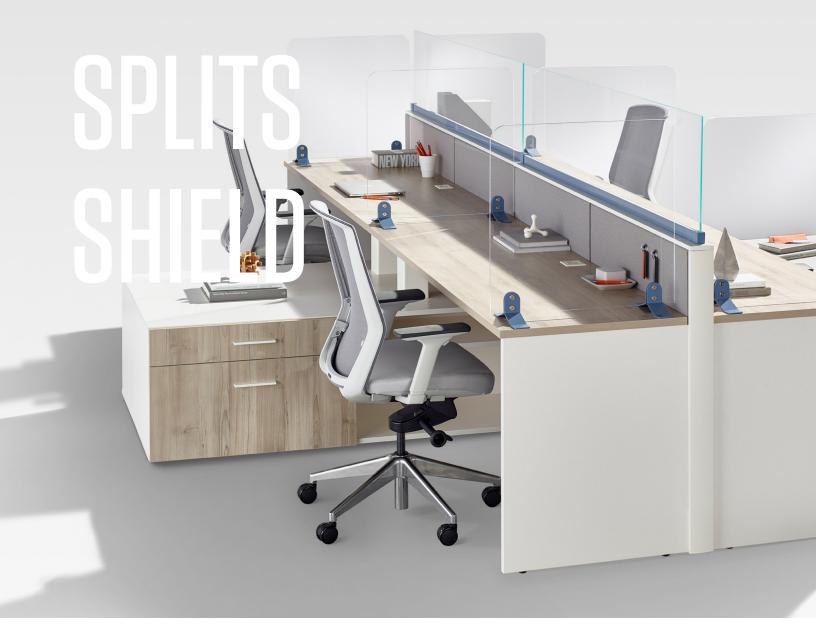

# When Safety and Style COMBINE

A sleek freestanding screen that does not comprise between aesthetics and safety. The Splits Shield provides protection for users at 24" high, and can be used on any worksurface, meeting or boardroom table.

Sturdy in construction, the screen provides ultimate division between neighbours, without the need to fasten it to the worksurface. The screen can be easily moved and placed in another location as necessary.

Offered in clear and frosted acrylic, as well as P.E.T. Acoustic Board, the Splits Screen easily brings safety and elegance to any space.