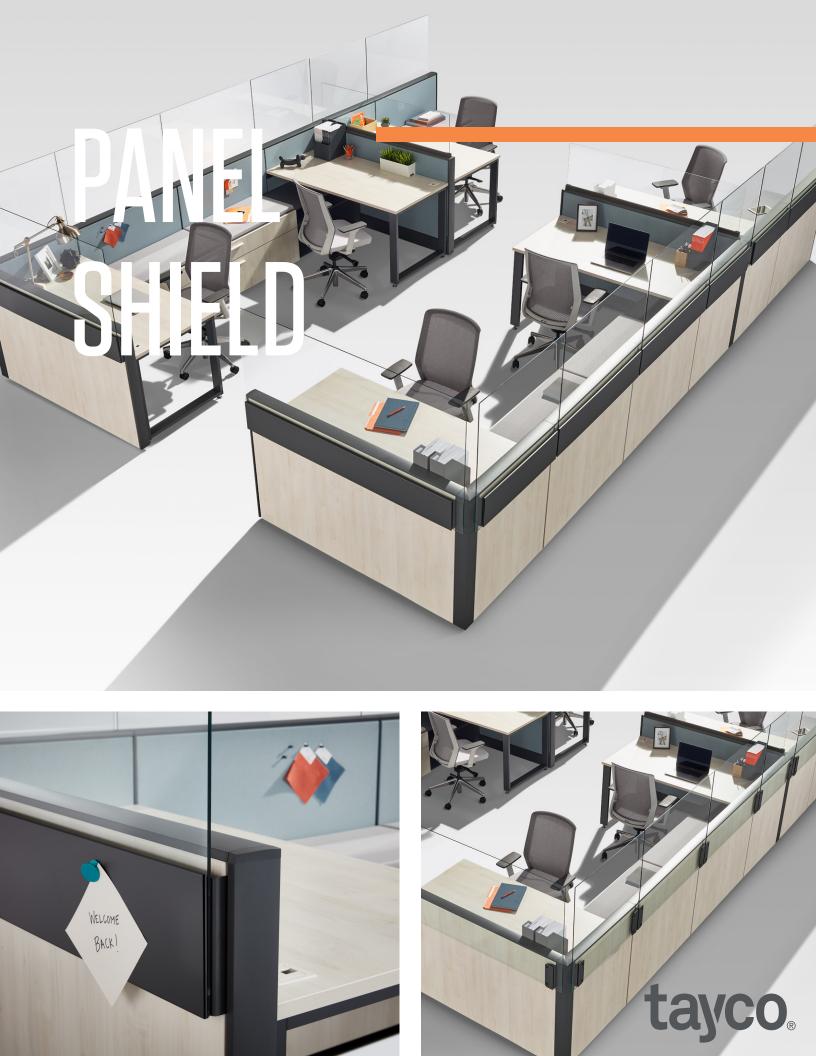

## Paramount **SAFETY**

Safety is paramount, but it should not come at the cost of function or design. The Patent Pending Panel Shield, designed in collaboration with Fig40, is an innovative solution for workplaces looking to increase their panel heights.

Quick and easy to install with the option to both reconfigure in the future and remove if needed, this unique product works with Tayco's Cosmo and Switch slotted panel systems without the need to damage the current panel.

The Panel Shield offers substantial protection. With an impeccable fit and finish and two discreet styles, the Panel Shield extends the height of the panels as high as 24" and is comprised of easy to clean materials to help reduce the risk of spreading infection in the workplace. The Panel Shield is available in clear tempered glass and laminate.