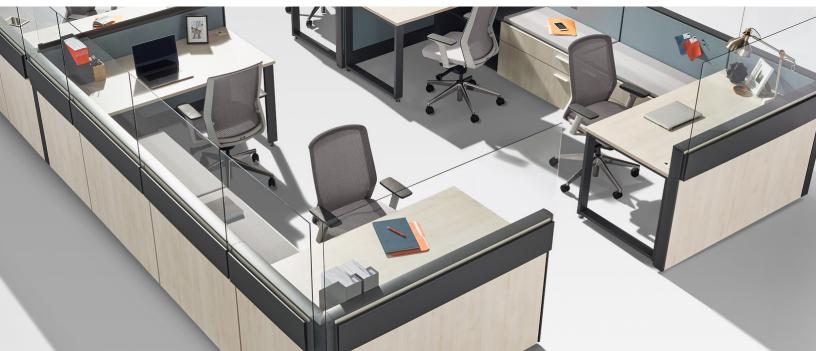

## Paramount **SAFETY**

Safety is paramount, but it should not come at the cost of function or design. The Patent Pending Panel Shield, designed in collaboration with Fig40, is an innovative solution for workplaces looking to increase their panel heights.

The Panel Shield offers substantial protection. With an impeccable fit and finish and two discreet styles, the Panel Shield extends the height of the panels as high as 24" and is comprised of easy to clean materials to help reduce the risk of spreading infection in the workplace. The Panel Shield is available in clear tempered glass and laminate.