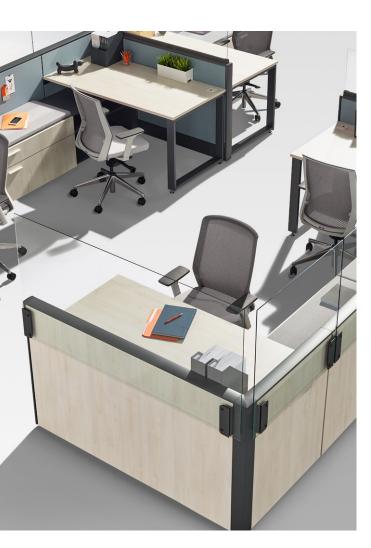

## Paramount **SAFETY**

Safety is paramount, but it should not come at the cost of function or design. The Patent Pending Panel Shield, designed in collaboration with Fig40, is an innovative solution for workplaces looking to increase their panel heights.

The Panel Shield offers substantial protection. With an impeccable fit and finish and two discreet styles, the Panel Shield extends the height of the panels as high as 24" and is comprised of easy to clean materials to help reduce the risk of spreading infection in the workplace. The Panel Shield is available in clear tempered glass and laminate.