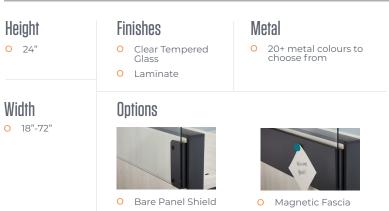

The Panel Shield offers substantial protection. With an impeccable fit and finish and two discreet styles, the Panel Shield extends the height of the panels as high as 24" and is comprised of easy to clean materials to help reduce the risk of spreading infection in the workplace. The Panel Shield is available in clear tempered glass and laminate.

## Specs