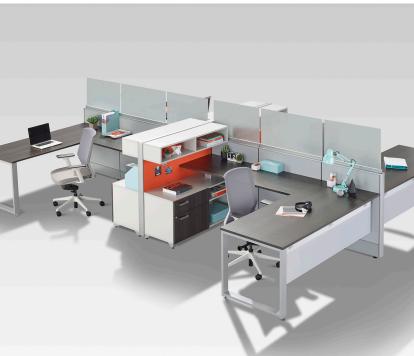

# 3-WEEK QUICK SHIP FRAMELESS GLASS BLADE

Frosted tempered glass shown. Quick Ship available in clear tempered glass only.

# Now available on a three-week lead time!

The Frameless Glass Blade, which works on any flat panel trim or worksurface is available on Quick Ship in select sizes! Unlike many other material options, the Glass Blade is constructed of tempered glass, which is easy to clean, extremely scratch-resistant, and does not lose colour over time.

The Glass Blade is the quickest way to create a safe environment for workers.

**SPECIFICATIONS:** 

Heights: 20"

Widths: 24", 30", 36", 48"
\*Additional sizes and finishes available on standard lead times