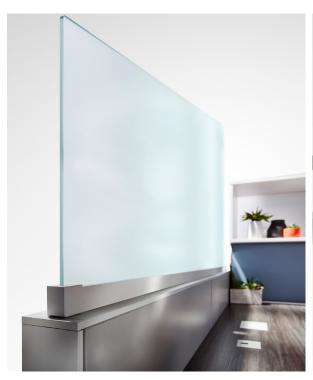

# FRAMELESS BLADE

Take safety to new heights with the Frameless Blade!

In addition to our Quick Ship program, the Frameless Blade, is also available in a wide variety of sizes and finishes on our standard lead time.

This universal shield solution can be used on any flat surface, or flat panel trim, making it easy to retrofit current set-ups with safety and style.

### SPECIFICATIONS:

Heights: 16", 20" Widths: 18"-72"