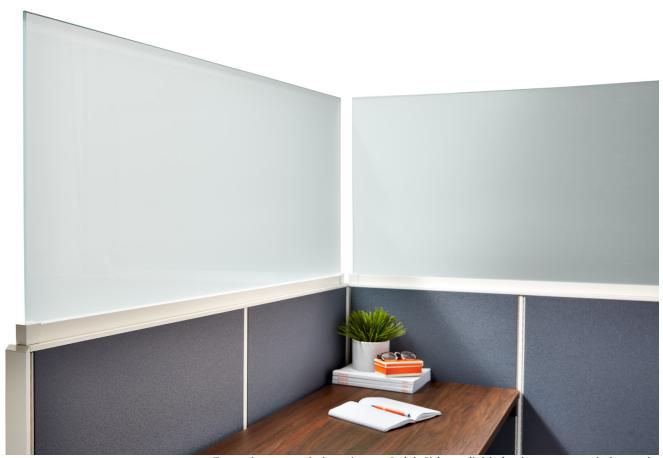

# 3-WEEK QUICK SHIP FRAMELESS GLASS BLADE

Frosted tempered glass shown. Quick Ship available in clear tempered glass only.

# Now available on a three-week lead time!

The Frameless Glass Blade, which works on any flat panel trim or worksurface is available on Quick Ship in select sizes! Unlike many other material options, the Glass Blade is constructed of tempered glass, which is easy to clean, extremely scratch-resistant, and does not lose colour over time.

The Glass Blade is the quickest way to create a safe environment for workers.

**SPECIFICATIONS:** 

Heights: 20"

Widths: 24", 30", 36", 48"
\*Additional sizes and finishes available on standard lead times

This universal shield solution can be used on any flat surface, or flat panel trim, making it easy to retrofit current set-ups with safety and style.