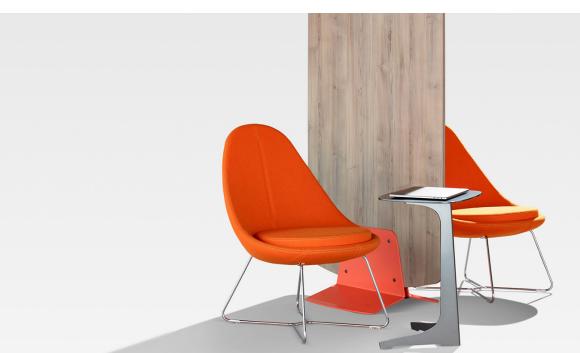

## For the Ultimate DIVISION

An exercise in simplicity, the Freestanding Shield is a single element stabilized by a single foot. Geometry and material choice comprise the screen.

Designed with Toronto industrial design studio, Fig40, the Freestanding Shield is an independent structure expressed through a soft and approachable form with a generous arc on the lower side to lend a sense of lightness to a large, vertical surface. The screen is supported by a singular steel base. It is more than a divider, it is a design feature.

The Freestanding Shield, available in 20+ laminate colours, can be pulled up to any surface, panel or storage piece to create a beautifully architected divisional area, helping to keep you and your team safe.