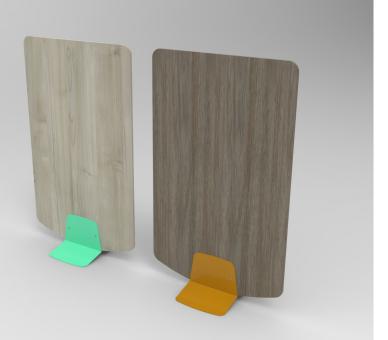

## For the Ultimate DIVISION

An exercise in simplicity, the Freestanding Shield is a single element stabilized by a single foot. Geometry and material choice comprise the screen.

Designed with Toronto industrial design studio, Fig40, the Freestanding Shield is an independent structure expressed through a soft and approachable form with a generous arc on the lower side to lend a sense of lightness to a large, vertical surface. The screen is supported by a singular steel base. It is more than a divider, it is a design feature.

The Freestanding Shield, available in 20+ laminate colours, can be pulled up to any surface, panel or storage piece to create a beautifully architected divisional area, helping to keep you and your team safe.

## Height O Laminate: 61"-78" O White Board: 72" Width O 36"-48" Finishes O Laminate O White Board Metal O 20+ metal colours to choose from