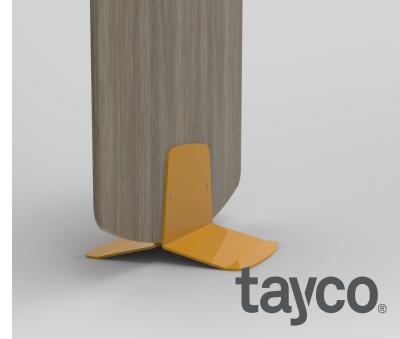

## For the Ultimate DIVISION

An exercise in simplicity, the Freestanding Shield is a single element stabilized by a single foot. Geometry and material choice comprise the screen.

Designed with Toronto industrial design studio, Fig40, the Freestanding Shield is an independent structure expressed through a soft and approachable form with a generous arc on the lower side to lend a sense of lightness to a large, vertical surface. The screen is supported by a singular steel base. It is more than a divider, it is a design feature.

## Height O Laminate: 61"-78" O White Board: 72" Width O 36"-48" Finishes O Laminate O White Board Metal O 20+ metal colours to choose from