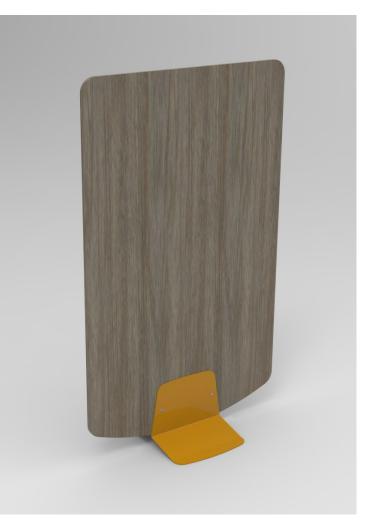

## For the Ultimate DIVISION

An exercise in simplicity, the Freestanding Shield is a single element stabilized by a single foot. Geometry and material choice comprise the screen.

Designed with Toronto industrial design studio, Fig40, the Freestanding Shield is an independent structure expressed through a soft and approachable form with a generous arc on the lower side to lend a sense of lightness to a large, vertical surface. The screen is supported by a singular steel base. It is more than a divider, it is a design feature.

The Freestanding Shield, available in 20+ laminate colours, can be pulled up to any surface, panel or storage piece to create a beautifully architected divisional area, helping to keep you and your team safe.