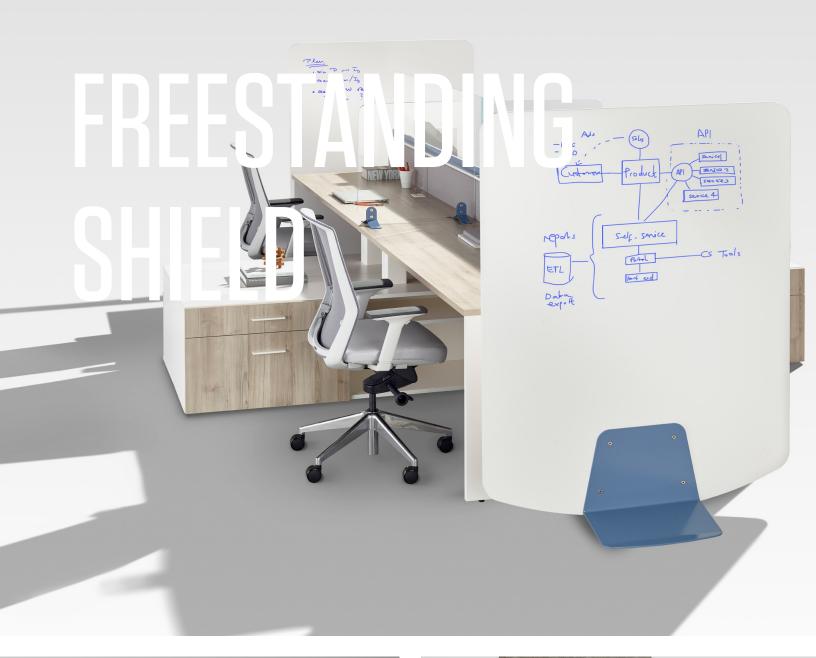

## For the Ultimate DIVISION

An exercise in simplicity, the Freestanding Shield is a single element stabilized by a single foot. Geometry and material choice comprise the screen.

Designed with Toronto industrial design studio, Fig40, the Freestanding Shield is an independent structure expressed through a soft and approachable form with a generous arc on the lower side to lend a sense of lightness to a large, vertical surface. The screen is supported by a singular steel base. It is more than a divider, it is a design feature.

The Freestanding Shield, available in 20+ laminate colours, can be pulled up to any surface, panel or storage piece to create a beautifully architected divisional area, helping to keep you and your team safe.