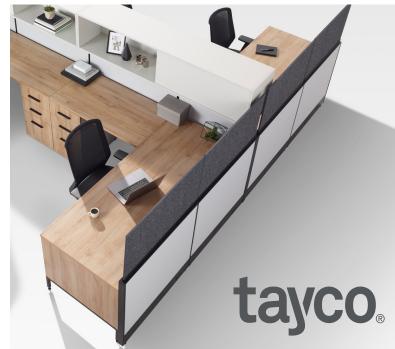

# Take Safety to new HEIGHTS

Take safety to new heights with the Frameless Blade!

The Frameless Blade is available in a wide variety of sizes and finishes including clear tempered glass, frosted tempered glass, and P.E.T. acoustic board.

The P.E.T acoustic board comes in three different colour options with acoustic absorbtion and is a perfect addition to any open or private office.

This universal shield solution can be used on any flat surface, or flat panel trim, making it easy to retrofit current set-ups with safety and style.