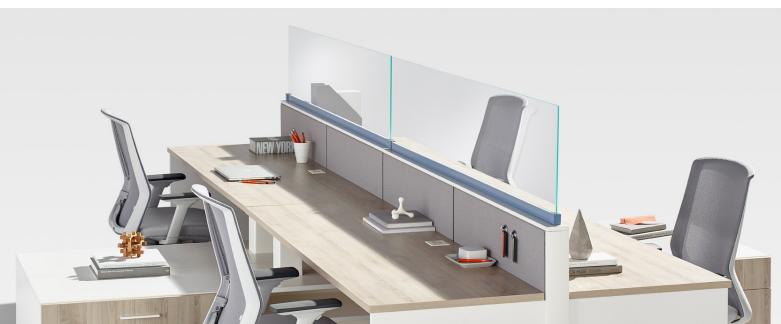

# Take Safety to new HEIGHTS

Take safety to new heights with the Frameless Blade!

The Frameless Blade is available in a wide variety of sizes and finishes including clear tempered glass, frosted tempered glass, and P.E.T. acoustic board.

The P.E.T acoustic board comes in three different colour options with acoustic absorbtion and is a perfect addition to any open or private office.

This universal shield solution can be used on any flat surface, or flat panel trim, making it easy to retrofit current set-ups with safety and style.