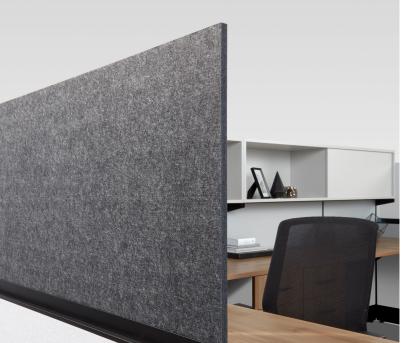

The P.E.T acoustic board comes in three different colour options with acoustic absorbtion and is a perfect addition to any open or private office.

This universal shield solution can be used on any flat surface, or flat panel trim, making it easy to retrofit current set-ups with safety and style.

#### **Finishes**

- O Clear Tempered Glass
- Frosted Tempered Glass
- O P.E.T. Acoustic Board ASTM C423-09a: ½" thick P.E.T acoustic board achieves 0.45-0.90 NRC