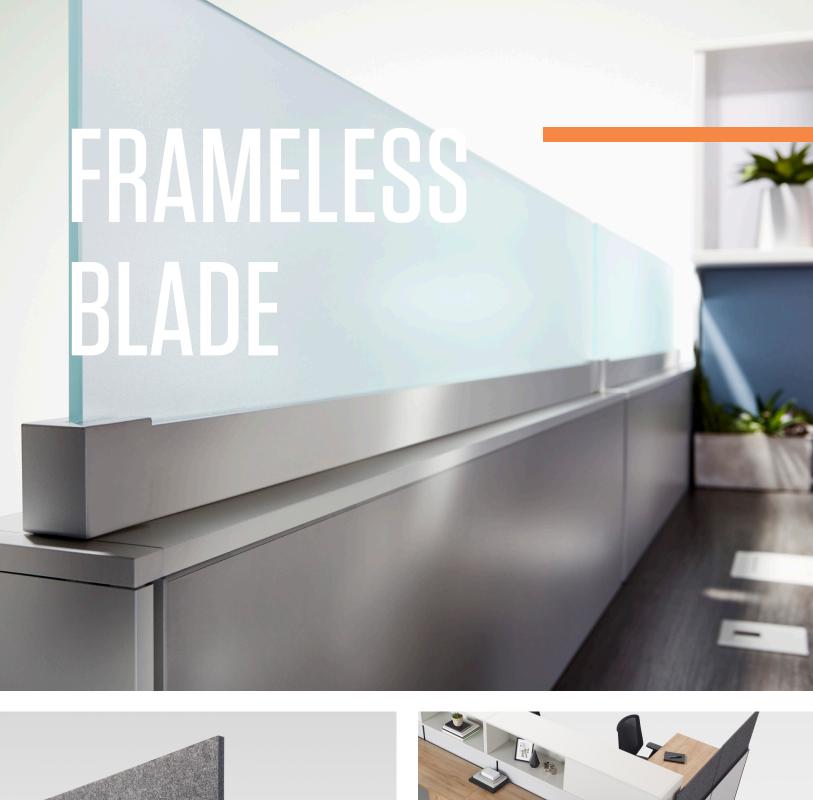

# Take Safety to new HEIGHTS

Take safety to new heights with the Frameless Blade!

The Frameless Blade is available in a wide variety of sizes and finishes including clear tempered glass, frosted tempered glass, and P.E.T. acoustic board.

The P.E.T acoustic board comes in three different colour options with acoustic absorbtion and is a perfect addition to any open or private office.

This universal shield solution can be used on any flat surface, or flat panel trim, making it easy to retrofit current set-ups with safety and style.