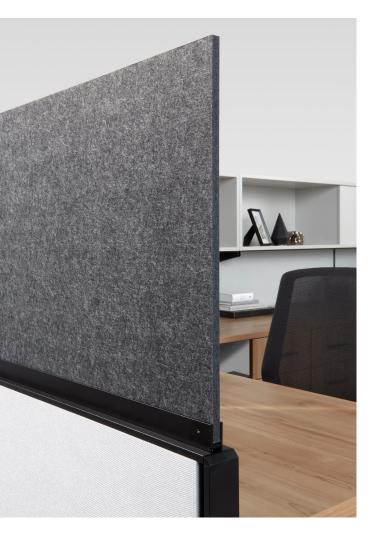

# Take Safety to new HEIGHTS

Take safety to new heights with the Frameless Blade!

The Frameless Blade is available in a wide variety of sizes and finishes including clear tempered glass, frosted tempered glass, and P.E.T. acoustic board.

The P.E.T acoustic board comes in three different colour options with acoustic absorbtion and is a perfect addition to any open or private office.

This universal shield solution can be used on any flat surface, or flat panel trim, making it easy to retrofit current set-ups with safety and style.

#### **Finishes**

- O Clear Tempered Glass
- Frosted Tempered Glass
- O P.E.T. Acoustic Board ASTM C423-09a: ½" thick P.E.T acoustic board achieves 0.45-0.90 NRC