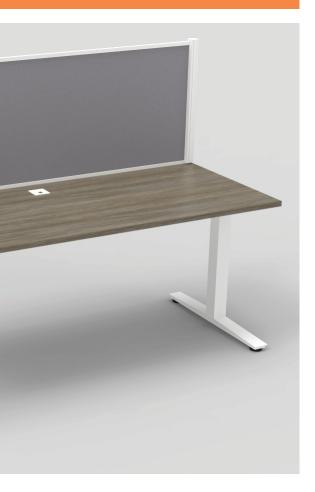

## PROTECTED.

A modern take on divisional solutions using Tayco's signature Scene posts.

The Scene Shield, offered in 24" high, is easy to install, and can be retrofitted to any current setup. The screens can be simply attached with a clamp, avoiding any damage to the surface, or can be permanently fastened with screws. Available as a complete unit, in a single screen or a "U" configuration, or available by part, to create a customized setup for your current benching configuration.

The Scene Shield also comes in full length or with a 2" gap between the surface and screen to allow for the easy passthrough of items between neighbours.

Offered in a wide range of finishes, this is the ideal solution for quickly adding division to the open office.