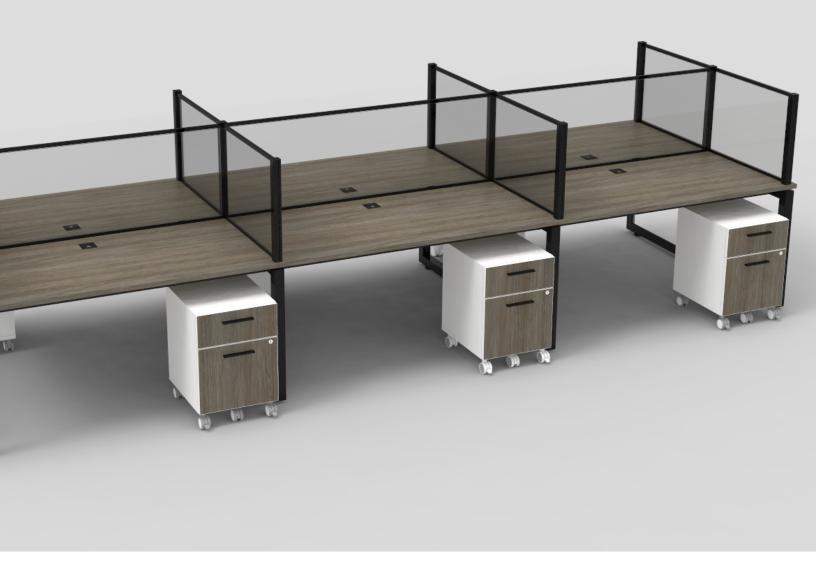

## PROTECTED.

A modern take on divisional solutions using Tayco's signature Scene posts.

The Scene Shield, offered in 24" high, is easy to install, and can be retrofitted to any current setup. The screens can be simply attached with a clamp, avoiding any damage to the surface, or can be permanently fastened with screws. Available as a complete unit, in a single screen or a "U" configuration, or available by part, to create a customized setup for your current benching configuration.

The Scene Shield also comes in full length or with a 2" gap between the surface and screen to allow for the easy passthrough of items between neighbours.

Offered in a wide range of finishes, this is the ideal solution for quickly adding division to the open office.