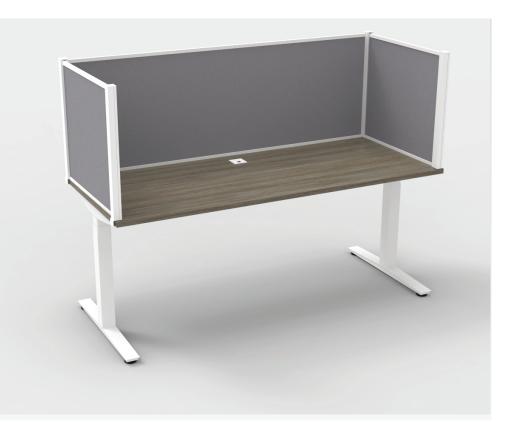

## PROTECTED.

A modern take on divisional solutions using Tayco's signature Scene posts.

The Scene Shield, offered in 24" high, is easy to install, and can be retrofitted to any current setup. The screens can be simply attached with a clamp, avoiding any damage to the surface, or can be permanently fastened with screws. Available as a complete unit, in a single screen or a "U" configuration, or available by part, to create a customized setup for your current benching configuration.

The Scene Shield also comes in full length or with a 2" gap between the surface and screen to allow for the easy passthrough of items between neighbours.

Offered in a wide range of finishes, this is the ideal solution for quickly adding division to the open office.