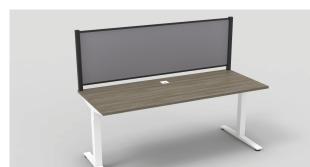

## PROTECTED.

A modern take on divisional solutions using Tayco's signature Scene posts.

The Scene Shield, offered in 24" high, is easy to install, and can be retrofitted to any current setup. The screens can be simply attached with a clamp, avoiding any damage to the surface, or can be permanently fastened with screws. Available as a complete unit, in a single screen or a "U" configuration, or available by part, to create a customized setup for your current benching configuration.

The Scene Shield also comes in full length or with a 2" gap between the surface and screen to allow for the easy passthrough of items between neighbours.

Offered in a wide range of finishes, this is the ideal solution for quickly adding division to the open office.