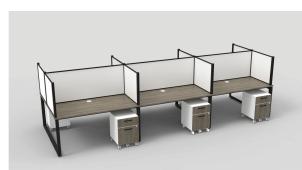

## PROTECTED.

A modern take on divisional solutions using Tayco's signature Scene posts.

The Scene Shield, offered in 24" high, is easy to install, and can be retrofitted to any current setup. The screens can be simply attached with a clamp, avoiding any damage to the surface, or can be permanently fastened with screws. Available as a complete unit, in a single screen or a "U" configuration, or available by part, to create a customized setup for your current benching configuration.

The Scene Shield also comes in full length or with a 2" gap between the surface and screen to allow for the easy passthrough of items between neighbours.

Offered in a wide range of finishes, this is the ideal solution for quickly adding division to the open office.