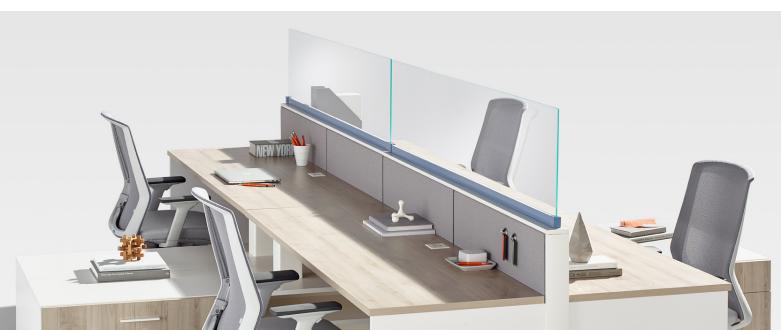

# Take Safety to new HEIGHTS

Take safety to new heights with the Frameless Blade!

The Frameless Blade is available in a wide variety of sizes and finishes including clear tempered glass, frosted tempered glass, and P.E.T. acoustic board.

The P.E.T acoustic board comes in three different colour options with acoustic absorbtion and is a perfect addition to any open or private office.

This universal shield solution can be used on any flat surface, or flat panel trim, making it easy to retrofit current set-ups with safety and style.