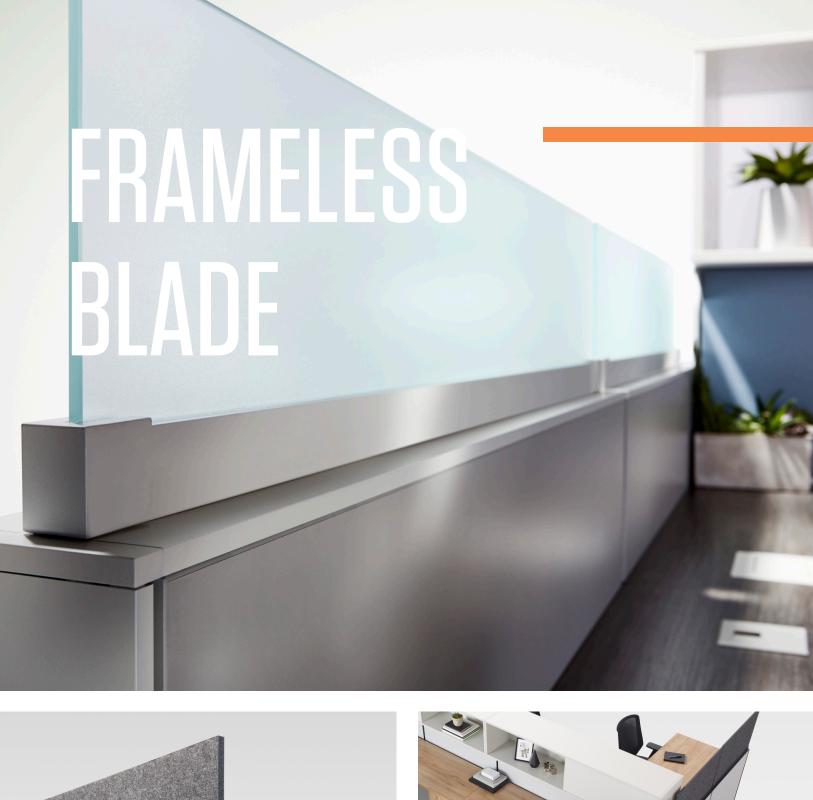

# Take Safety to new HEIGHTS

Take safety to new heights with the Frameless Blade!

The Frameless Blade is available in a wide variety of sizes and finishes including clear tempered glass, frosted tempered glass, and P.E.T. acoustic board.

The P.E.T acoustic board comes in three different colour options with acoustic absorbtion and is a perfect addition to any open or private office.

This universal shield solution can be used on any flat surface, or flat panel trim, making it easy to retrofit current set-ups with safety and style.