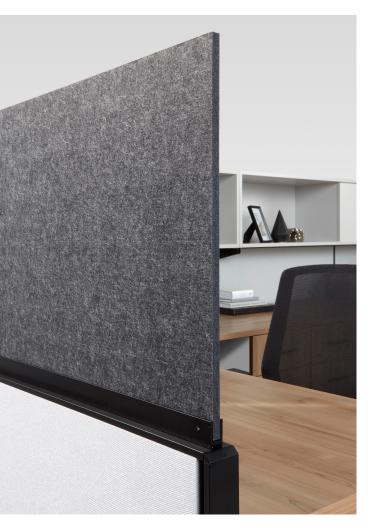

# Take Safety to new HEIGHTS

Take safety to new heights with the Frameless Blade!

The Frameless Blade is available in a wide variety of sizes and finishes including clear tempered glass, frosted tempered glass, and P.E.T. acoustic board.

The P.E.T acoustic board comes in three different colour options with acoustic absorbtion and is a perfect addition to any open or private office.

This universal shield solution can be used on any flat surface, or flat panel trim, making it easy to retrofit current set-ups with safety and style.