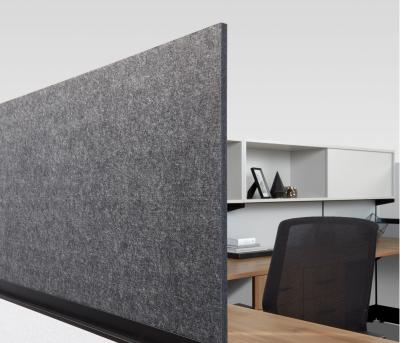

The P.E.T acoustic board comes in three different colour options with acoustic absorbtion and is a perfect addition to any open or private office.

This universal shield solution can be used on any flat surface, or flat panel trim, making it easy to retrofit current set-ups with safety and style.

#### **Finishes**

- O Clear Tempered Glass
- Frosted Tempered Glass
- O Echo P.E.T.