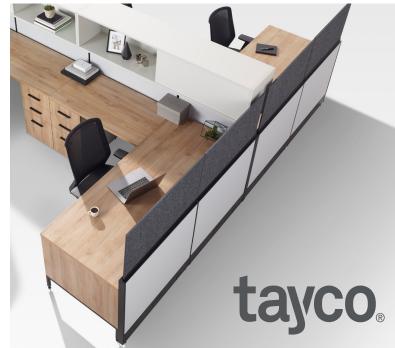

The P.E.T acoustic board comes in three different colour options with acoustic absorbtion and is a perfect addition to any open or private office.

This universal shield solution can be used on any flat surface, or flat panel trim, making it easy to retrofit current set-ups with safety and style.