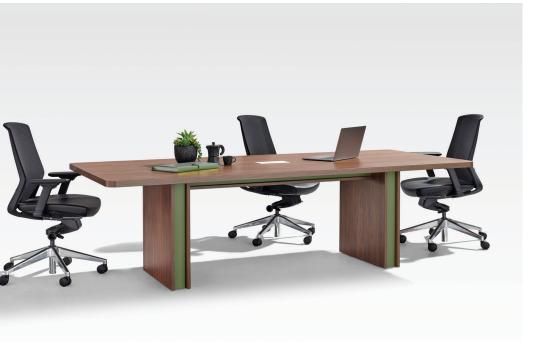

## Meet with IMPACT.

Master meetings with Norris. This stunning boardroom table is both sophisticated and commanding. Its polished design has removable gable covers and metal plinth inserts which have no exposed screws, seamlessly concealing wires & power, while being easily accessible. Norris is built to host world-class meetings.

Designed to maximize legroom and comfort with its horizontal plinth, this table is available in a variety of sizes and is easily assembled with a small kit of parts.