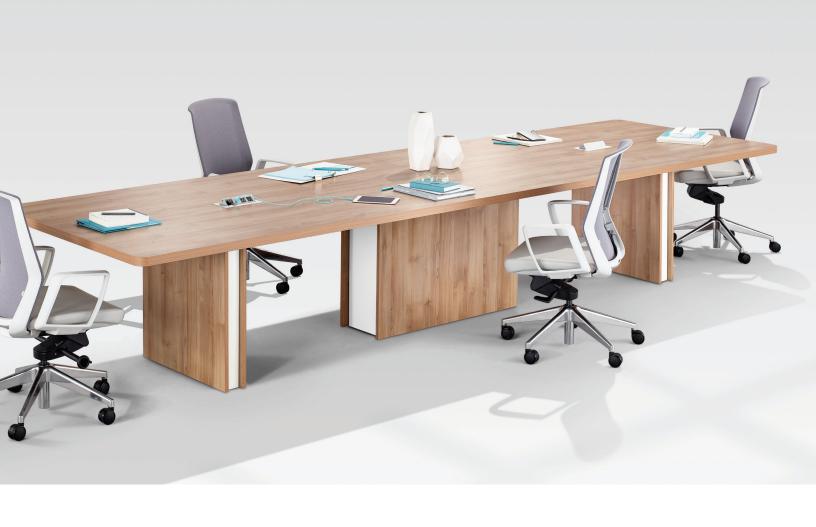

## Meet with IMPACT.

Master meetings with Norris. This stunning boardroom table is both sophisticated and commanding. Its polished design has removable gable covers and metal plinth inserts which have no exposed screws, seamlessly concealing wires & power, while being easily accessible. Norris is built to host world-class meetings.

Designed to maximize legroom and comfort with its horizontal plinth, this table is available in a variety of sizes and is easily assembled with a small kit of parts.