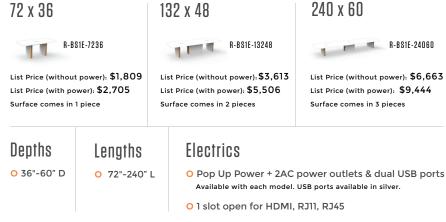

## Specs

\*1.5" Thick surfaces with metal accents available in any of our standard powder paint colours. \*2020 List Pricing.