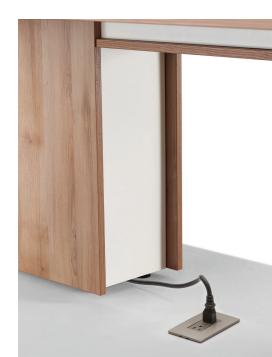

## Meet with IMPACT.

Master meetings with Norris. This stunning boardroom table is both sophisticated and commanding. Its polished design has removable gable covers and metal plinth inserts which have no exposed screws, seamlessly concealing wires & power, while being easily accessible. Norris is built to host world-class meetings.