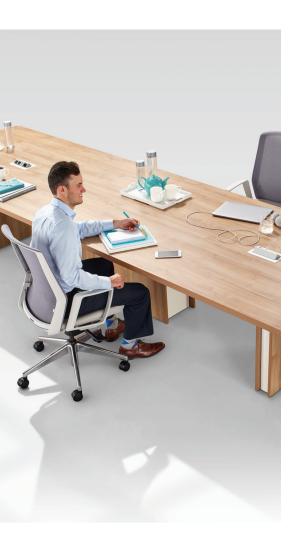

## Meet with IMPACT.

Master meetings with Norris. This stunning boardroom table is both sophisticated and commanding. Its polished design has removable gable covers and metal plinth inserts which have no exposed screws, seamlessly concealing wires & power, while being easily accessible. Norris is built to host world-class meetings.

Designed to maximize legroom and comfort with its horizontal plinth, this table is available in a variety of sizes and is easily assembled with a small kit of parts.