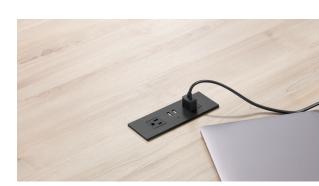

#### 84 x 36 144 x 42 Height O 42" H R-PT2N-8436 **■** R-PT2N-14442 Widths Surface comes in 1 piece Surface comes in 2 pieces O 60"-144" W Depths O 30"-42" D Electrics Surface O Flush mount module + 2AC power outlets & dual USB ports Available in Black and White 0 1.5" thick O Side mounted, 1 USB A port, 1 USB C port surface & gables Available in Black