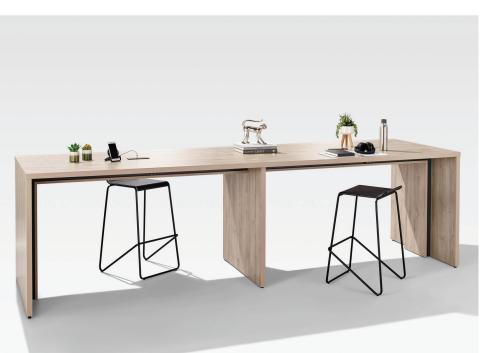

### OFFICE.

Kip is the talk of the office. This sleek yet sturdy design is made for conducting meetings, having meaningful conversations and nurturing connections between coworkers. Kip makes a design statement with its unique aluminum support structure & large availability of colours. Removable gable covers make for clean wire storage, and assembly is simple with a small kit of parts.

The ideal table for any open office environment, Kip is the spot to collaborate on work, share a meal or immerse in inspiration.