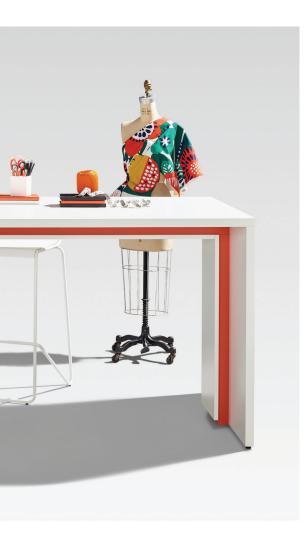

### OFFICE.

Kip is the talk of the office. This sleek yet sturdy design is made for conducting meetings, having meaningful conversations and nurturing connections between coworkers. Kip makes a design statement with its unique aluminum support structure & large availability of colours. Removable gable covers make for clean wire storage, and assembly is simple with a small kit of parts.

\*Aluminum support bridge available in any of our powder paint colours. Removable interior gable covers for easy wire storage access.