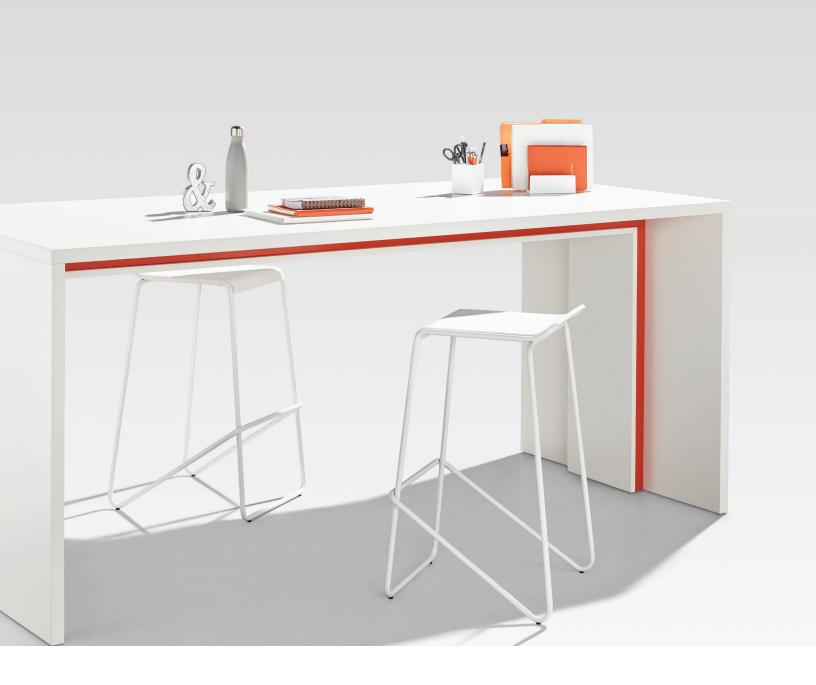

### OFFICE.

Kip is the talk of the office. This sleek yet sturdy design is made for conducting meetings, having meaningful conversations and nurturing connections between coworkers. Kip makes a design statement with its unique aluminum support structure & large availability of colours. Removable gable covers make for clean wire storage, and assembly is simple with a small kit of parts.

The ideal table for any open office environment, Kip is the spot to collaborate on work, share a meal or immerse in inspiration.

\*Aluminum support bridge available in any of our powder paint colours. Removable interior gable covers for easy wire storage access.