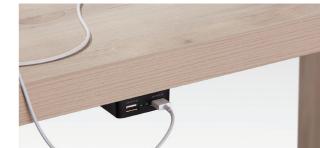

#### 84 x 36 144 x 42 Height O 42" H R-PT2N-8436 **■** R-PT2N-14442 Widths Surface comes in 1 piece Surface comes in 2 pieces O 60"-144" W Depths O 30"-42" D Electrics Surface O Flush mount module + 2AC power outlets & dual USB ports Available in Black and White 0 1.5" thick O Side mounted, 1 USB A port, 1 USB C port surface & gables Available in Black