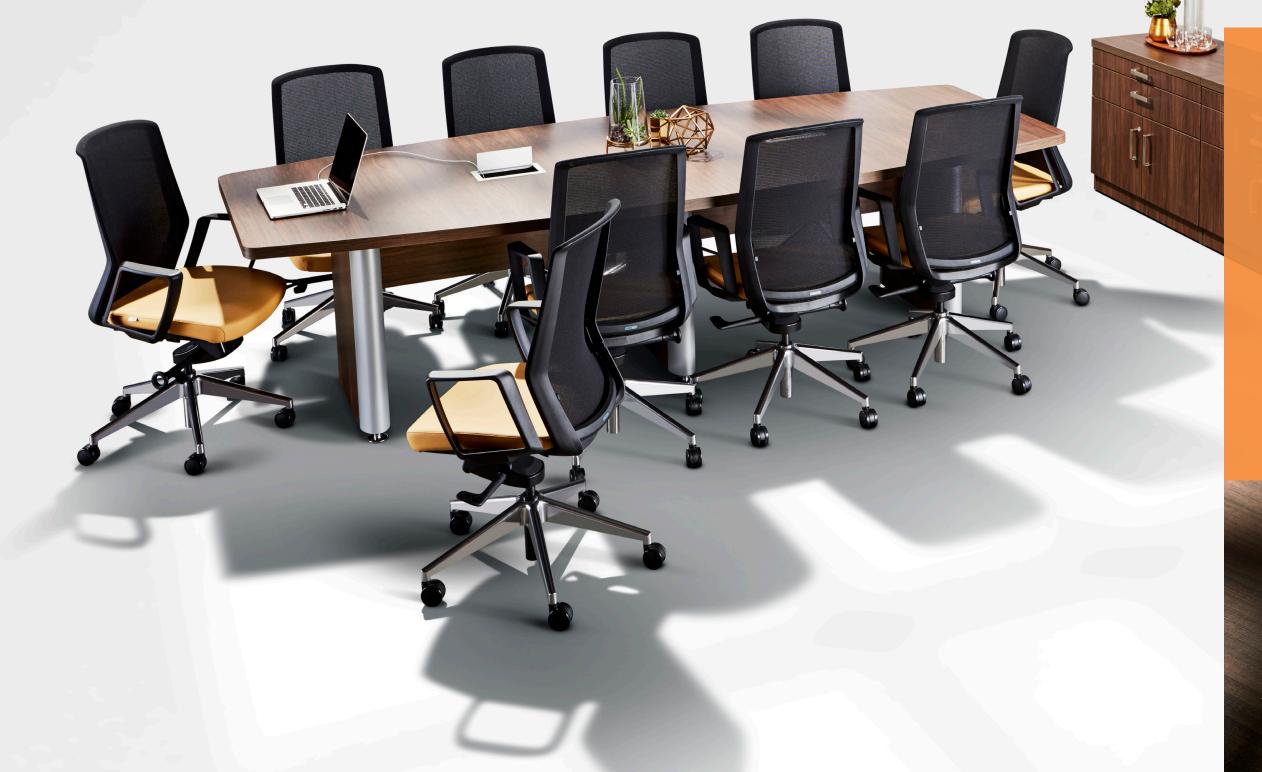

## METRO BOARDROOM

Metro boardroom tables provide incredible flexibility. This dynamic design is offered in multiple shapes and sizes, and available in custom measurements to adapt to any office requirement. The Metro Boardroom series is a balance of form and function. With its clean design and the latest technology Metro creates an inviting space for all manner of meetings.

#### SPECS

Available in standard 72"-144" lengths

Worksurface tops available in 1" and 11 1/2" thicknesses

Optional power grommet includes multiple technology options including power, USB, HDMI and data