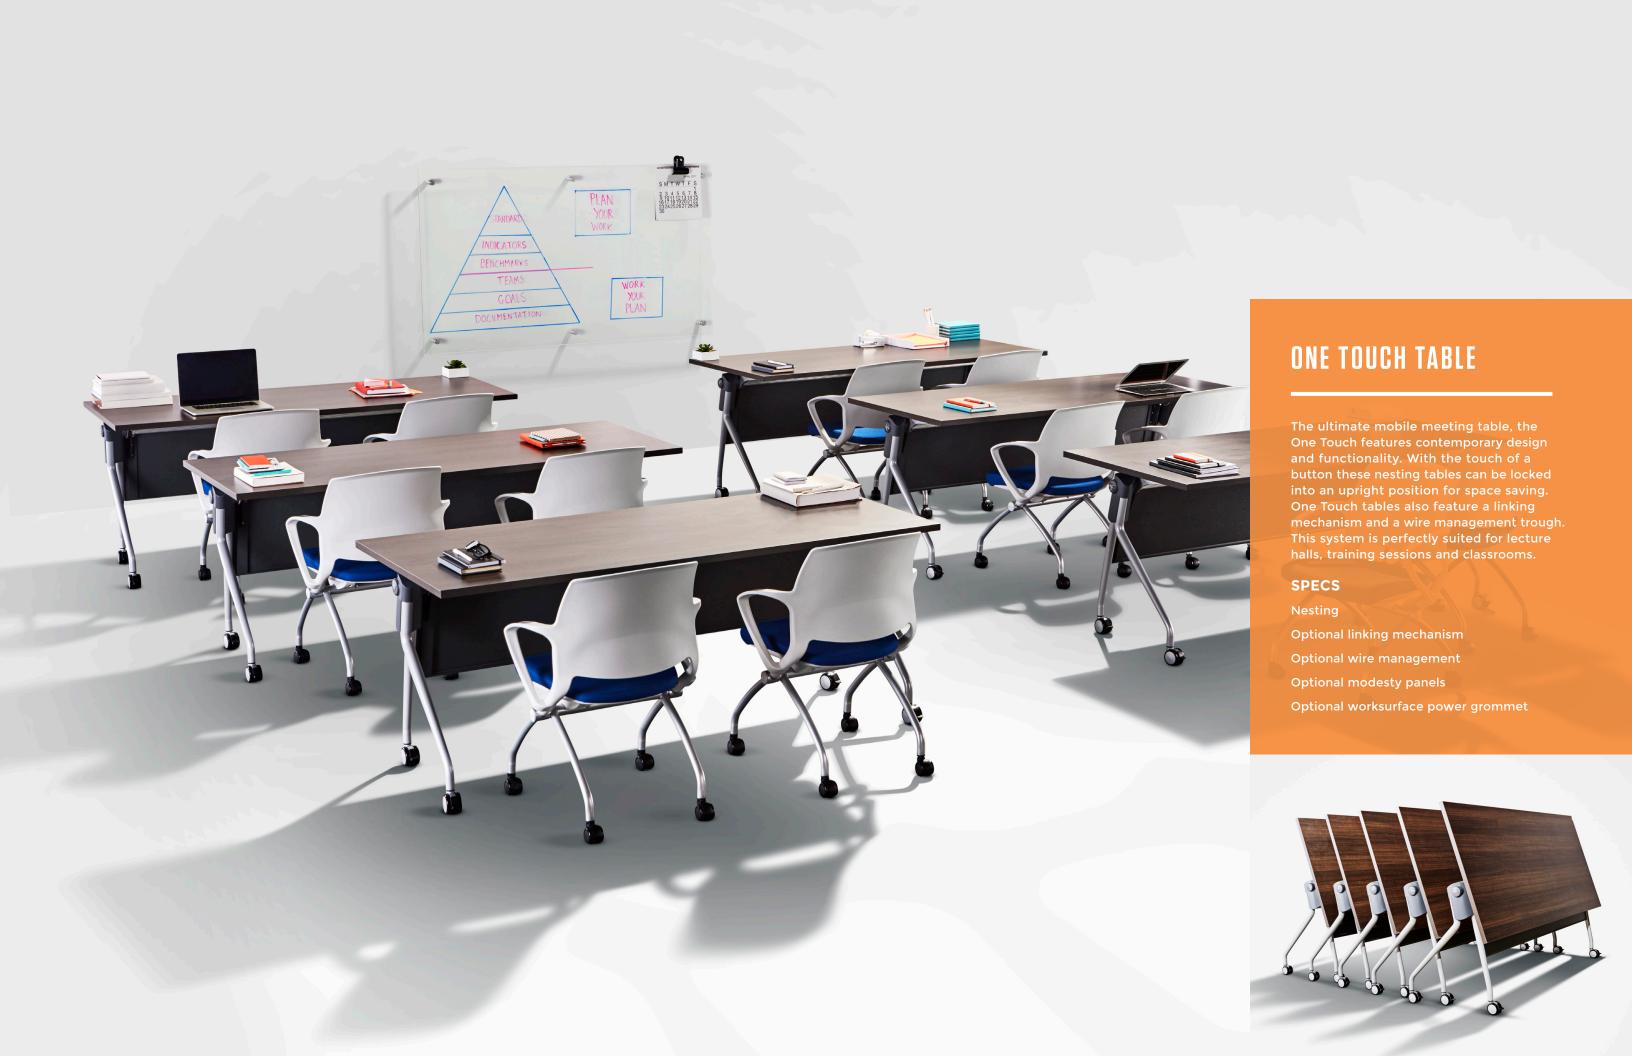

### Mí

The M1 chair with nesting capabilities and a flex back, provides the ideal solution for guest and training seating. The M1 back tilts up to 10° encouraging movement allowing comfort when seated for long periods of time. Its flip up seat and space saving abilities make it an ideal partner to Tayco's One Touch table. The simple clean design is at home in any office.

#### SPECS

Mesh or plastic back

Dual Surface Castors

Folding Seat

Flexback with torsion spring reclines up to 10°