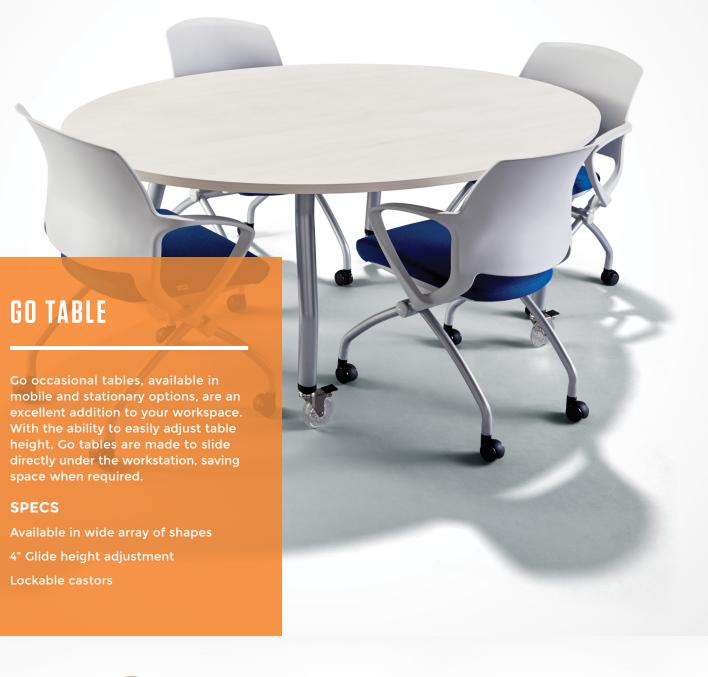

### Mí

The M1 chair with nesting capabilities and a flex back, provides the ideal solution for guest and training seating. The M1 back tilts up to 10° encouraging movement allowing comfort when seated for long periods of time. Its flip up seat and space saving abilities make it an ideal partner to Tayco's One Touch table. The simple clean design is at home in any office.

#### SPECS

Mesh or plastic back

Dual Surface Castors

Folding Seat

Flexback with torsion spring reclines up to 10°