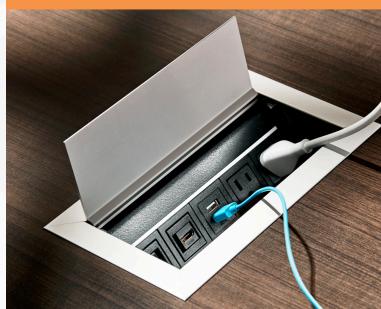

#### SPECS

Available in standard 72"-144" lengths

Worksurface tops available in 1" and 11 1/2" thicknesses

Optional power grommet includes multiple technology options including power, USB, HDMI and data