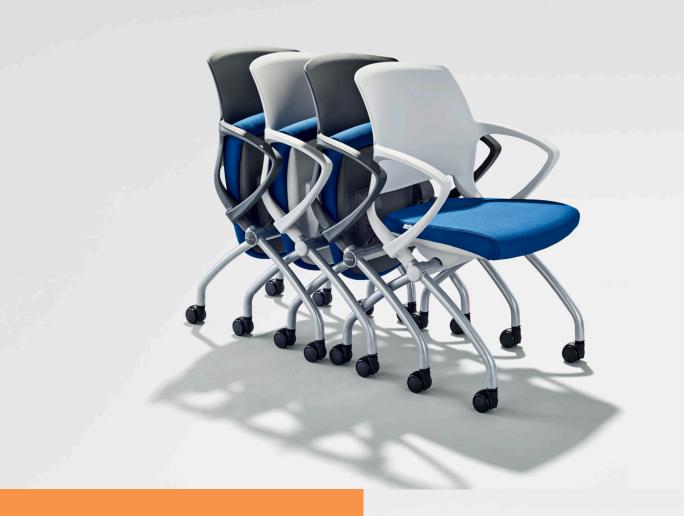

### Mí

The M1 chair with nesting capabilities and a flex back, provides the ideal solution for guest and training seating. The M1 back tilts up to 10° encouraging movement allowing comfort when seated for long periods of time. Its flip up seat and space saving abilities make it an ideal partner to Tayco's One Touch table. The simple clean design is at home in any office.

#### SPECS

Mesh or plastic back

Dual Surface Castors

Folding Seat

Flexback with torsion spring reclines up to 10°