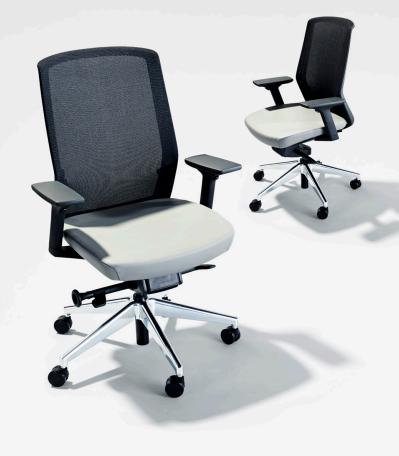

#### IJ

Get comfortable in Tayco's signature
J1 task chair. Truly designed to support
users throughout the workday with fully
functioning lumbar support, synchro-tilt
mechanism this is the ultimate in back
support. Featuring a 3D armrest, and
optional seat slider. J1's light aesthetic is
combined with a breathable mesh back

#### SPECS

Mesh back

Dual Surface Caster

Optional aluminium bas

Fixed arm option for conference room