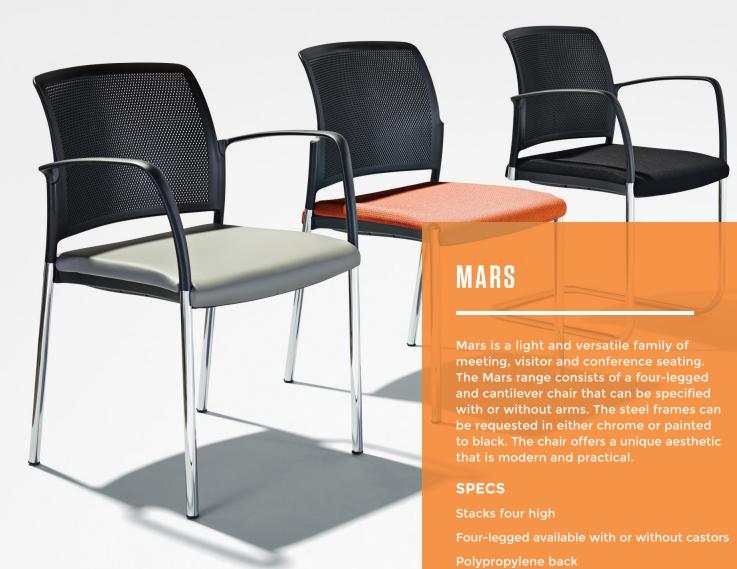

#### IJ

Get comfortable in Tayco's signature
J1 task chair. Truly designed to support
users throughout the workday with fully
functioning lumbar support, synchro-tilt
mechanism this is the ultimate in back
support. Featuring a 3D armrest, and
optional seat slider. J1's light aesthetic is
combined with a breathable mesh back

#### SPECS

Mesh back

Dual Surface Caster

Optional aluminium bas

Fixed arm option for conference room