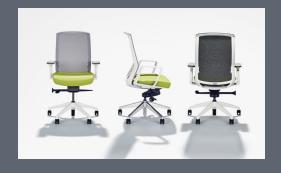

#### IJ

Get comfortable in Tayco's signature
J1 task chair. Truly designed to support
users throughout the workday with fully
functioning lumbar support, synchro-tilt
mechanism this is the ultimate in back
support. Featuring a 3D armrest, and
optional seat slider. J1's light aesthetic is
combined with a breathable mesh back

#### SPECS

Mesh back

Dual Surface Caster

Optional aluminium bas

Fixed arm option for conference room