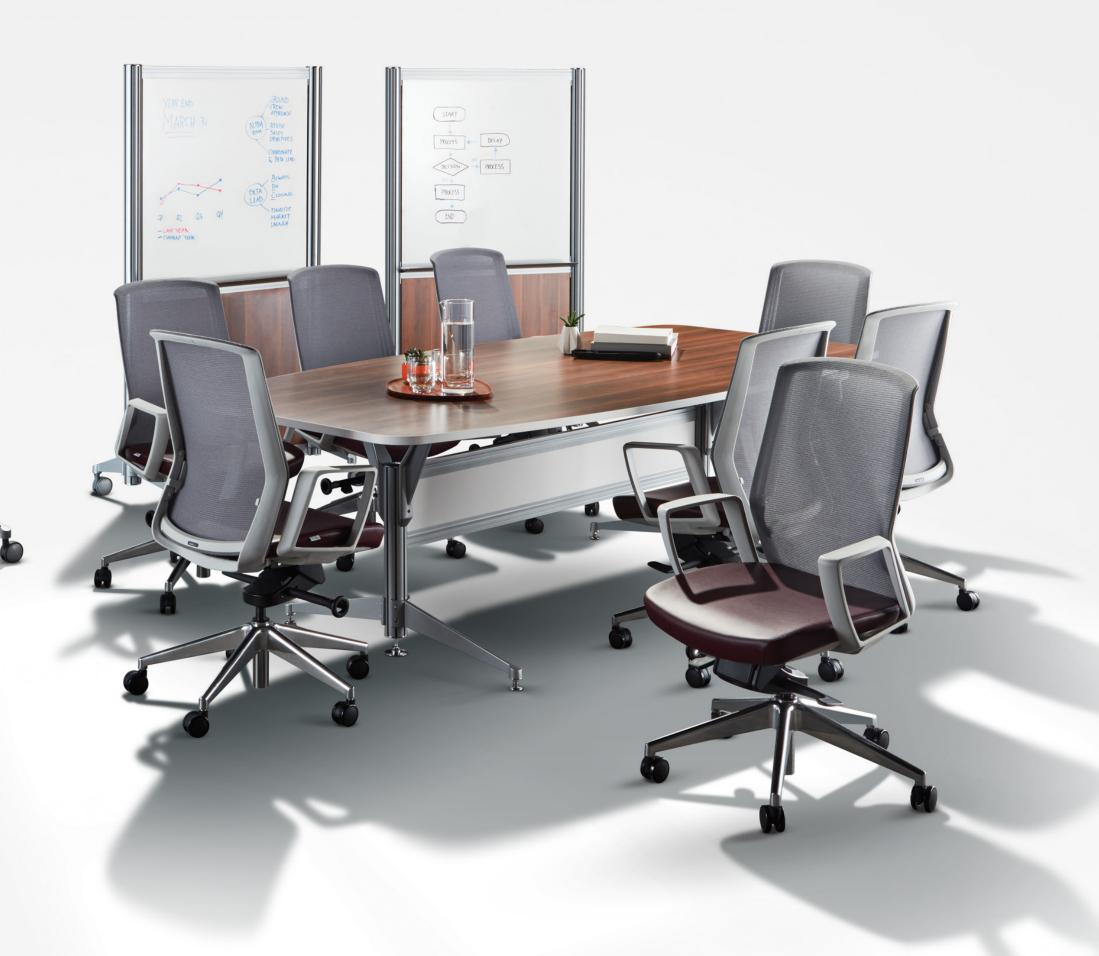

## METRO BOARDROOM

Metro boardroom tables provide incredible flexibility. This dynamic design is offered in multiple shapes and sizes, and available in custom measurements to adapt to any office requirement. The Metro Boardroom series is a balance of form and function. With its clean design and the latest technology Metro creates an inviting space for all manner of meetings.

#### SPECS

Available in standard 72"-144" lengths

Worksurface tops available in 1" and 11 1/2" thicknesses

Optional power grommet includes multiple technology options including power, USB, HDMI and data