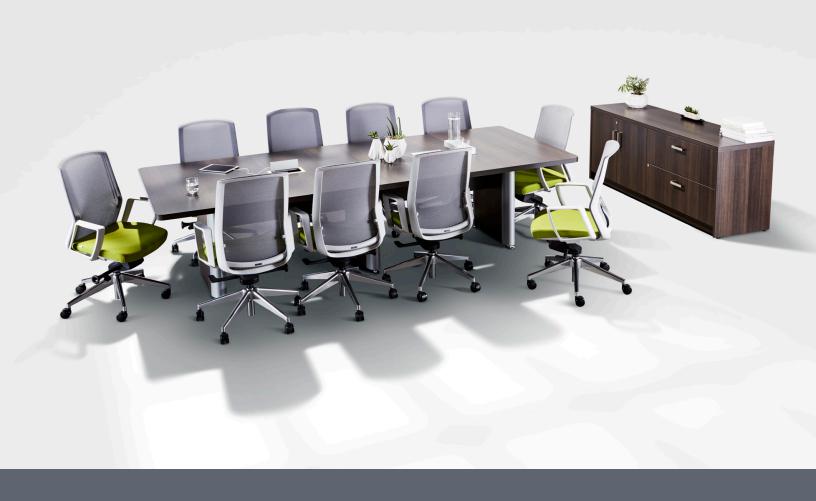

## METRO BOARDROOM

Metro boardroom tables provide incredible flexibility. This dynamic design is offered in multiple shapes and sizes, and available in custom measurements to adapt to any office requirement. The Metro Boardroom series is a balance of form and function. With its clean design and the latest technology Metro creates an inviting space for all manner of meetings.

#### SPECS

Available in standard 72"-144" lengths

Worksurface tops available in 1" and 11 1/2" thicknesses

Optional power grommet includes multiple technology options including power, USB, HDMI and data