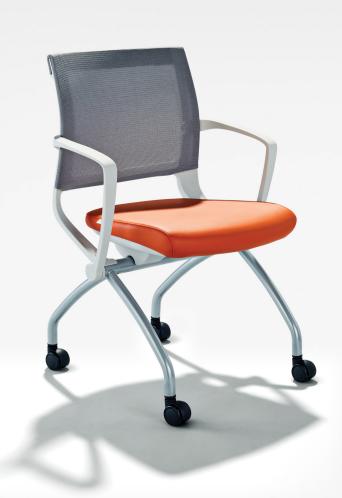

### Mí

The M1 chair with nesting capabilities and a flex back, provides the ideal solution for guest and training seating. The M1 back tilts up to 10° encouraging movement allowing comfort when seated for long periods of time. Its flip up seat and space saving abilities make it an ideal partner to Tayco's One Touch table. The simple clean design is at home in any office.

#### SPECS

Mesh or plastic back

Dual Surface Castors

Folding Seat

Flexback with torsion spring reclines up to 10°