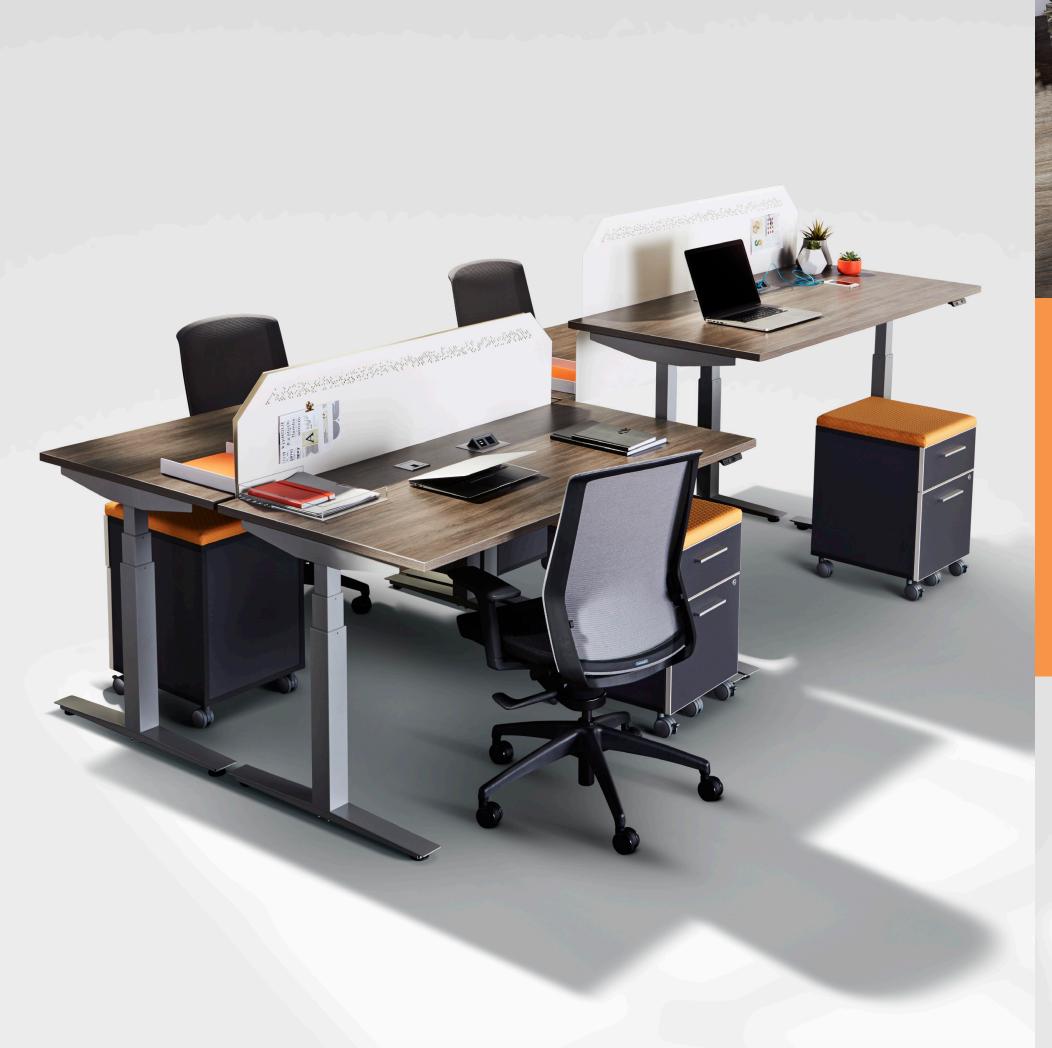

## HEIGHT ADJUSTABLE TABLE

Height adjustable tables provide the flexibility and function necessary for healthy living in today's modern working environments. High quality motors with pre-sets allow for a quiet and easy transition from sitting to standing at the press of a button. This ergonomic solution can stand alone for a touch down station or integrate into Tayco's numerous benching, private office, and system solutions.

#### SPECS

Three-leg and two-leg options available in straight, five sided or L-shape configurations

Three stage telescopic legs

Four memory pre-set

Highest Position: 51"

Lowest Position: 25.

Load capacity at 250lbs for two leg and 350lbs for three leg, including worksurface