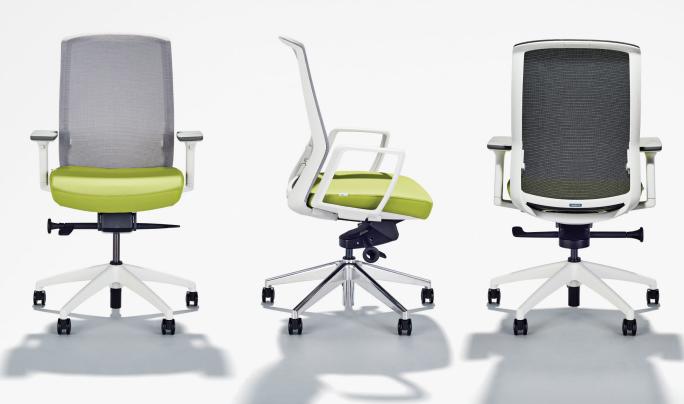

#### IJ

Get comfortable in Tayco's signature
J1 task chair. Truly designed to support
users throughout the workday with fully
functioning lumbar support, synchro-tilt
mechanism this is the ultimate in back
support. Featuring a 3D armrest, and
optional seat slider. J1's light aesthetic is
combined with a breathable mesh back

#### SPECS

Mesh back

Dual Surface Caster

Optional aluminium bas

Fixed arm option for conference room