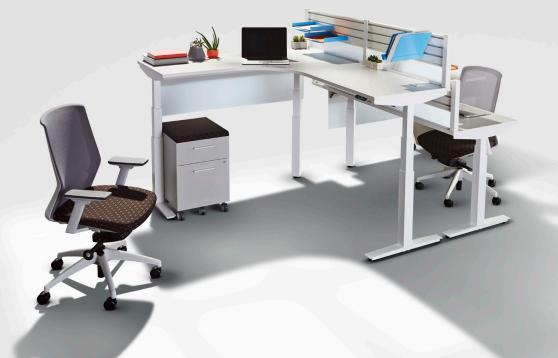

## HEIGHT ADJUSTABLE TABLE

Height adjustable tables provide the flexibility and function necessary for healthy living in today's modern working environments. High quality motors with pre-sets allow for a quiet and easy transition from sitting to standing at the press of a button. This ergonomic solution can stand alone for a touch down station or integrate into Tayco's numerous benching, private office, and system solutions.

#### SPECS

Three-leg and two-leg options available in straight, five sided or L-shape configurations

Three stage telescopic legs

Four memory pre-set

Highest Position: 51"

Lowest Position: 25.

Load capacity at 250lbs for two leg and 350lbs for three leg, including worksurface