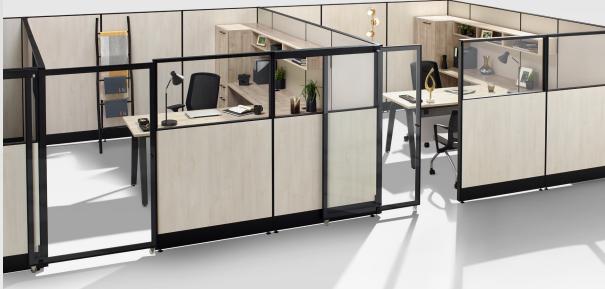

Switch is a uniquely sleek panel based product designed to enhance performance and meet the specific needs of today's modern office spaces.

The Canadian manufactured Switch is Tayco's slimmest panel offering with electrics and data housed in a 2" thick panel. The line offers an array of features including gallery panels for aesthetically pleasing space division. Switch is a true intersection of design and value.

### Doors

- · Sliding Door in Acrylic
- · Swing Door in Laminate

with angled edges

### **SPECIFICATIONS**

Panel Heights: 34", 42", 50", 66" or 82"

Panel Widths: 24" – 72"

Callery Panel Heights: 34", 42", 50"

Metal Raceways

**Tempered Glass Privacy Screens** 

Aluminium Top Caps, Panel Fillers and End Posts