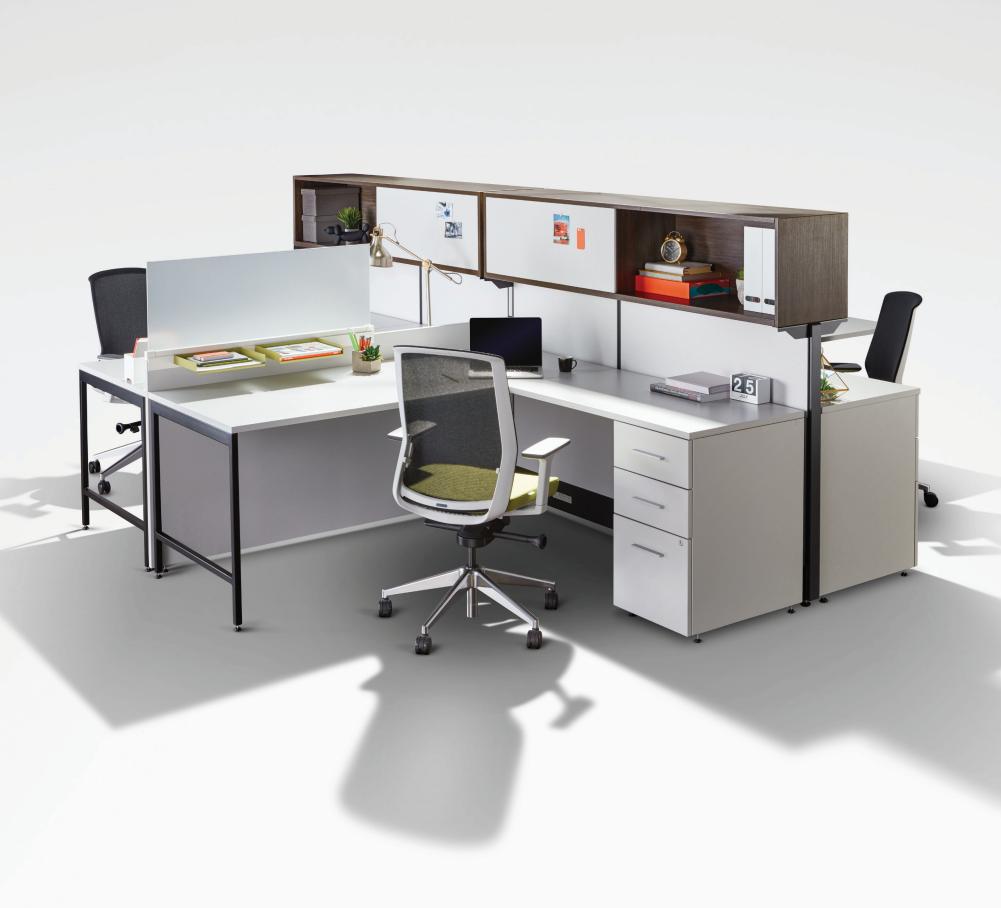

Switch is a uniquely sleek panel based product designed to enhance performance and meet the specific needs of today's modern office spaces.

The Canadian manufactured Switch is Tayco's slimmest panel offering with electrics and data housed in a 2" thick panel. The line offers an array of features including gallery panels for aesthetically pleasing space division. Switch is a true intersection of design and value.

### **Panel Base Options**

## 3 leg OptionsWrap legLadder leg

- · Laminate gable leg