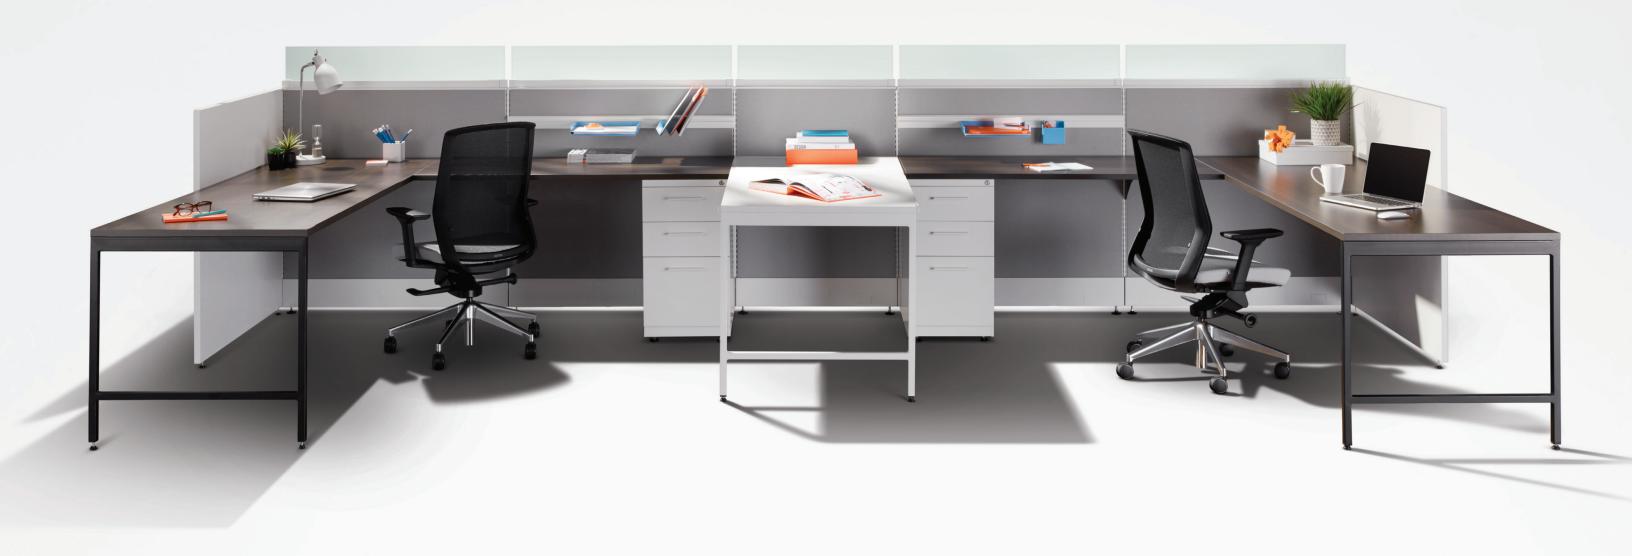

Switch is a uniquely sleek panel based product designed to enhance performance and meet the specific needs of today's modern office spaces.

The Canadian manufactured Switch is Tayco's slimmest panel offering with electrics and data housed in a 2" thick panel. The line offers an array of features including gallery panels for aesthetically pleasing space division. Switch is a true intersection of design and value.

### SWITCH

### **FEATURES**