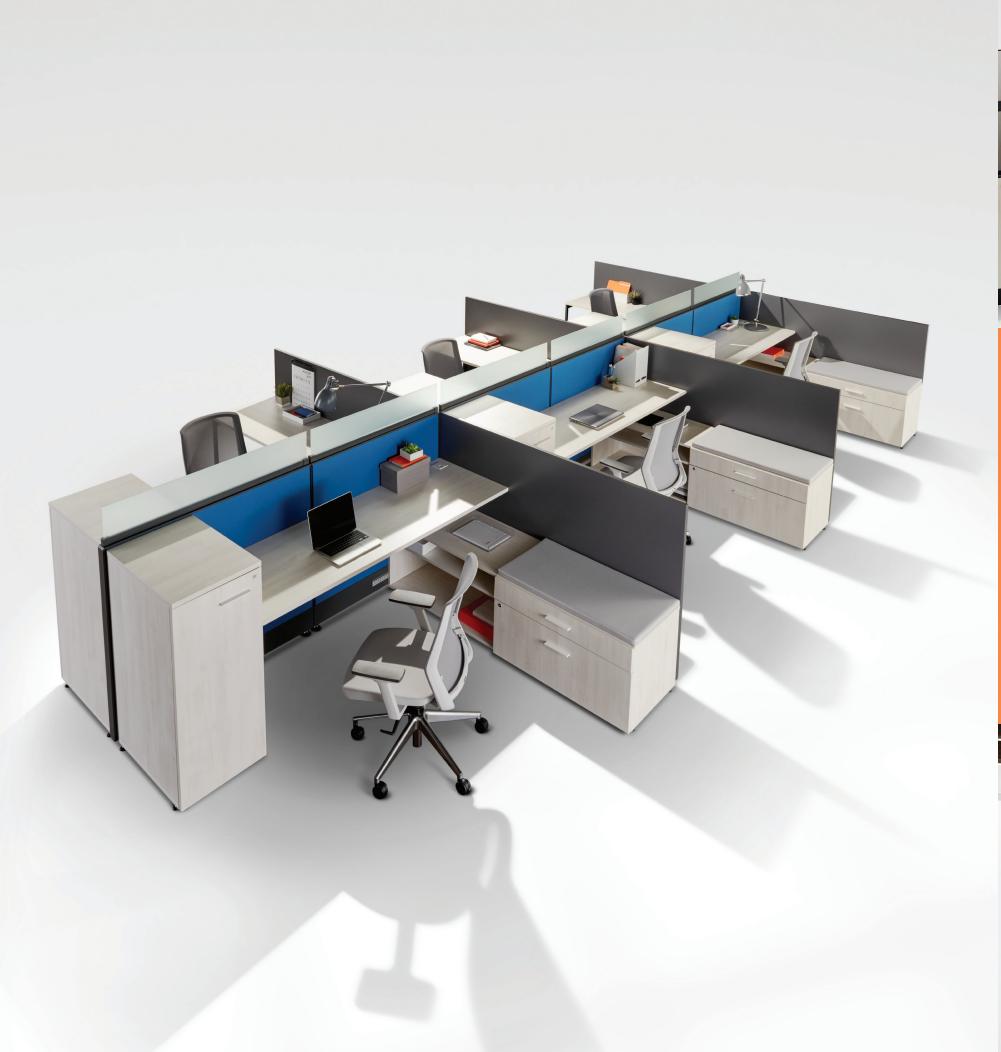

Switch is a uniquely sleek panel based product designed to enhance performance and meet the specific needs of today's modern office spaces.

The Canadian manufactured Switch is Tayco's slimmest panel offering with electrics and data housed in a 2" thick panel. The line offers an array of features including gallery panels for aesthetically pleasing space division. Switch is a true intersection of design and value.

### **Panel Base Options**

### **SPECIFICATIONS**

Panel Heights: 34", 42", 50", 66" or 82"

Panel Widths: 24" – 72"

Callery Panel Heights: 34", 42", 50"

Metal Raceways

**Tempered Glass Privacy Screens** 

Aluminium Top Caps, Panel Fillers and End Posts