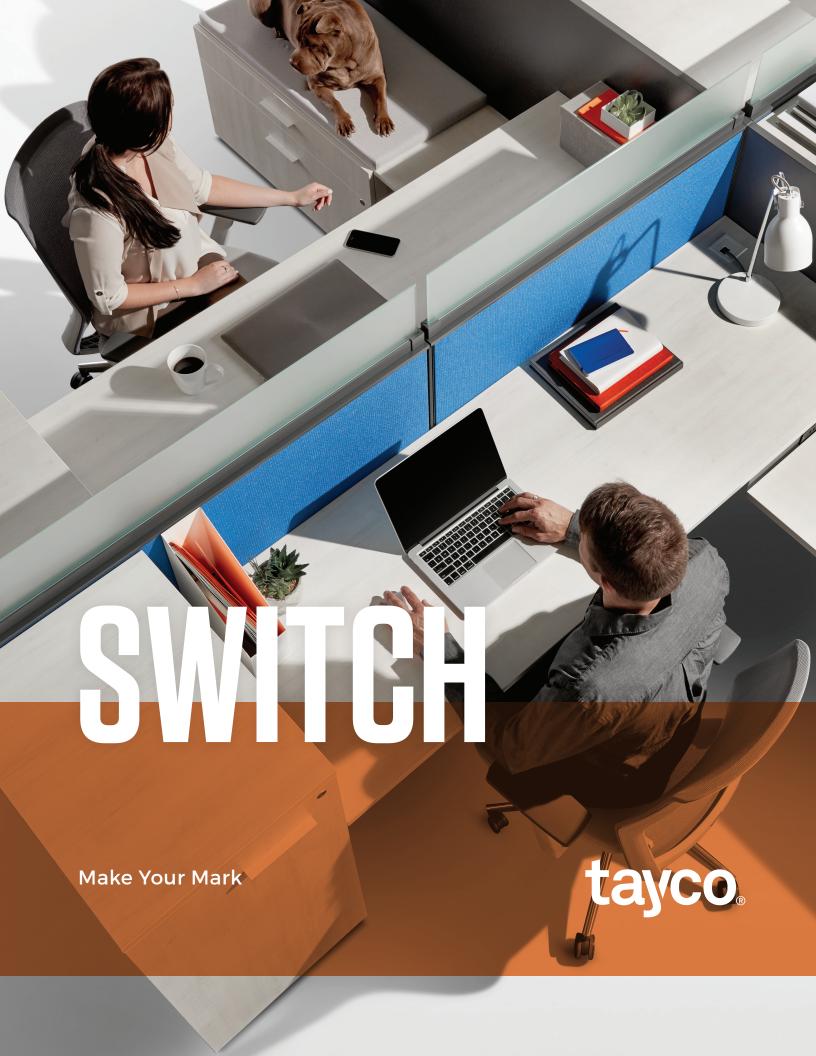

SWITCH

Switch is a uniquely sleek panel based product designed to enhance performance and meet the specific needs of today's modern office spaces.

The Canadian manufactured Switch is Tayco's slimmest panel offering with electrics and data housed in a 2" thick panel. The line offers an array of features including gallery panels for aesthetically pleasing space division. Switch is a true intersection of design and value.