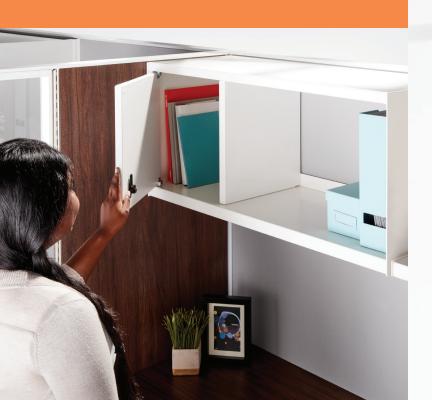

### Doors

- · Sliding Door in Acrylic
- · Swing Door in Laminate

with angled edges