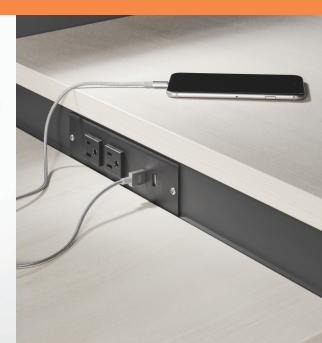

Switch is a uniquely sleek panel based product designed to enhance performance and meet the specific needs of today's modern office spaces.

The Canadian manufactured Switch is Tayco's slimmest panel offering with electrics and data housed in a 2" thick panel. The line offers an array of features including gallery panels for aesthetically pleasing space division. Switch is a true intersection of design and value.

Sophisticated Angle Detail Between Top Cap and End Post

1" Thick Worksurfaces with 2mn Edge Banding

8 Wire 4 Circuit Electrical System