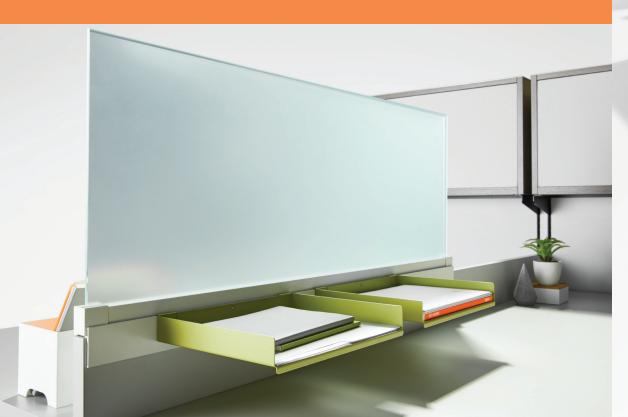

### **Panel Face Options**

- · Tempered Glass and Fabric
- Tempered Glass and Laminate

### **SPECIFICATIONS**

Panel Heights: 34", 42", 50", 66" or 82"

Panel Widths: 24" – 72"

Callery Panel Heights: 34", 42", 50"

Metal Raceways

**Tempered Glass Privacy Screens** 

Aluminium Top Caps, Panel Fillers and End Posts