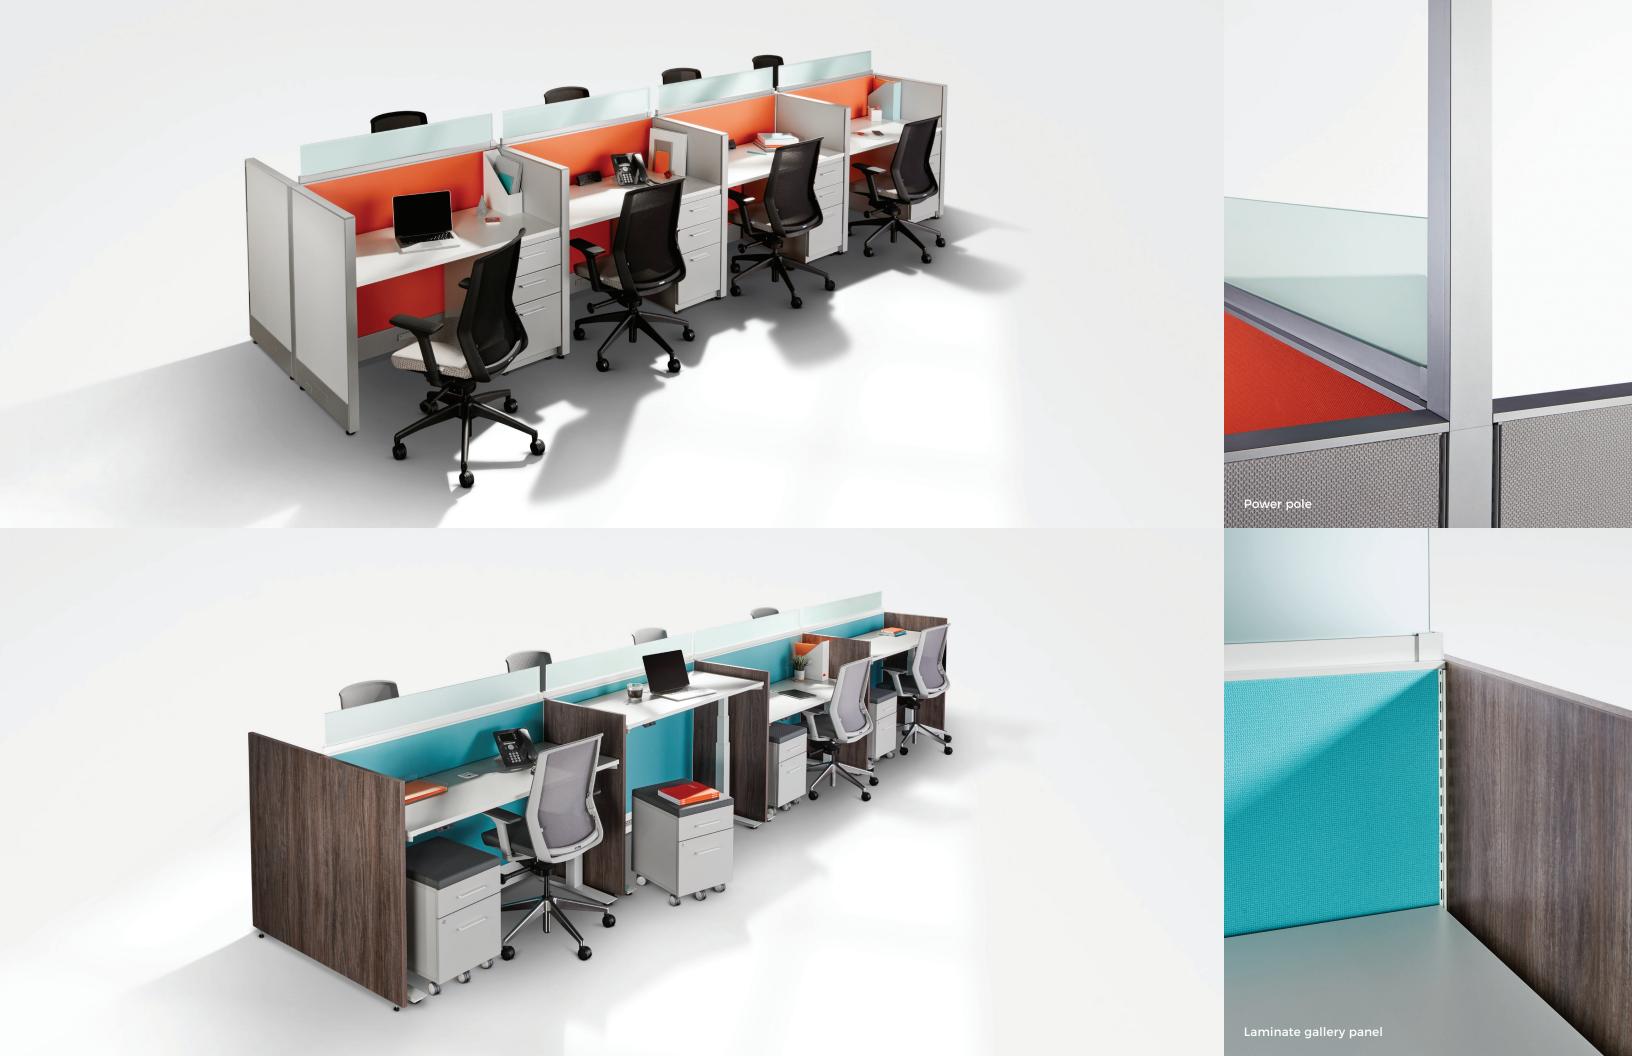

Switch is a uniquely sleek panel based product designed to enhance performance and meet the specific needs of today's modern office spaces.

The Canadian manufactured Switch is Tayco's slimmest panel offering with electrics and data housed in a 2" thick panel. The line offers an array of features including gallery panels for aesthetically pleasing space division. Switch is a true intersection of design and value.

### **Panel Face Options**

- · Tempered Glass and Fabric
- Tempered Glass and Laminate

### **SPECIFICATIONS**

Panel Heights: 34", 42", 50", 66" or 82"

Panel Widths: 24" – 72"

Callery Panel Heights: 34", 42", 50"

Metal Raceways

**Tempered Glass Privacy Screens** 

Aluminium Top Caps, Panel Fillers and End Posts

Sophisticated Angle Detail Between Top Cap and End Post

1" Thick Worksurfaces with 2mn Edge Banding

8 Wire 4 Circuit Electrical System