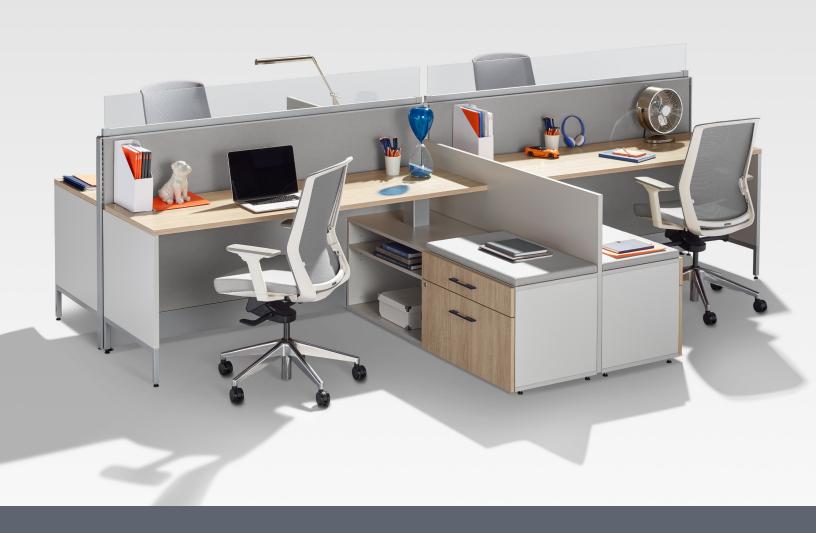

Switch is a uniquely sleek panel based product designed to enhance performance and meet the specific needs of today's modern office spaces.

The Canadian manufactured Switch is Tayco's slimmest panel offering with electrics and data housed in a 2" thick panel. The line offers an array of features including gallery panels for aesthetically pleasing space division. Switch is a true intersection of design and value.

### **Panel Face Options**

- · Tempered Glass and Fabric
- Tempered Glass and Laminate

### **SPECIFICATIONS**

Panel Heights: 34", 42", 50", 66" or 82"

Panel Widths: 24" – 72"

Callery Panel Heights: 34", 42", 50"

Metal Raceways

**Tempered Glass Privacy Screens** 

Aluminium Top Caps, Panel Fillers and End Posts