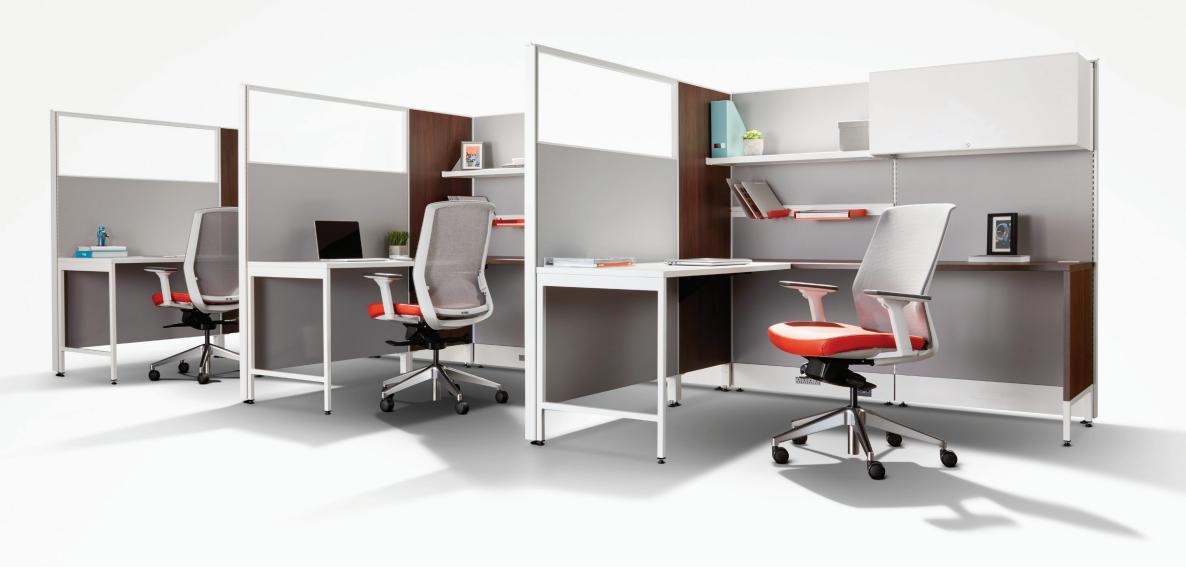

### **Panel Base Options**

### **Panel Face Options**

- · Tempered Glass and Fabric
- Tempered Glass and Laminate

## 3 leg OptionsWrap legLadder leg

- · Laminate gable leg