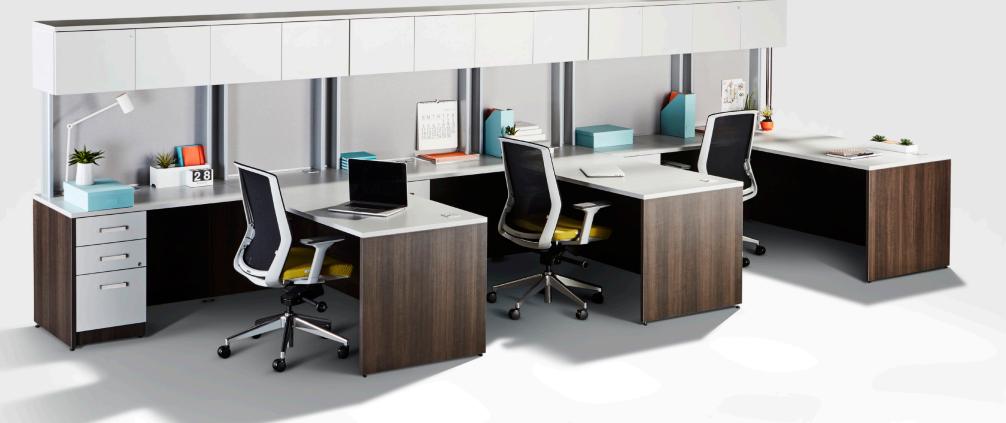

## **DESIGNED FOR BUSINESS**

A statement system that combines classic design with modern functionality addressing the needs of today's work space. Metro anticipates work requirements and provides contemporary solutions without sacrificing design. From conference room to workstations Metro is both elegant and accessible. Whether it be a board meeting or an on the fly brainstorm, Metro is designed to accommodate all the needs of your organization. This is where business happens.

#### METRO

**Application** Private Office, Desking and Boardroom

**Variety** Executive: 1 ½" worksurfaces, available in straight trim

Professional: 1" thick worksurfaces, available in straight trim

**Works Faster** Many products are available on 10-Day Quickship

**Design** Clean Modern Design / Form and Function