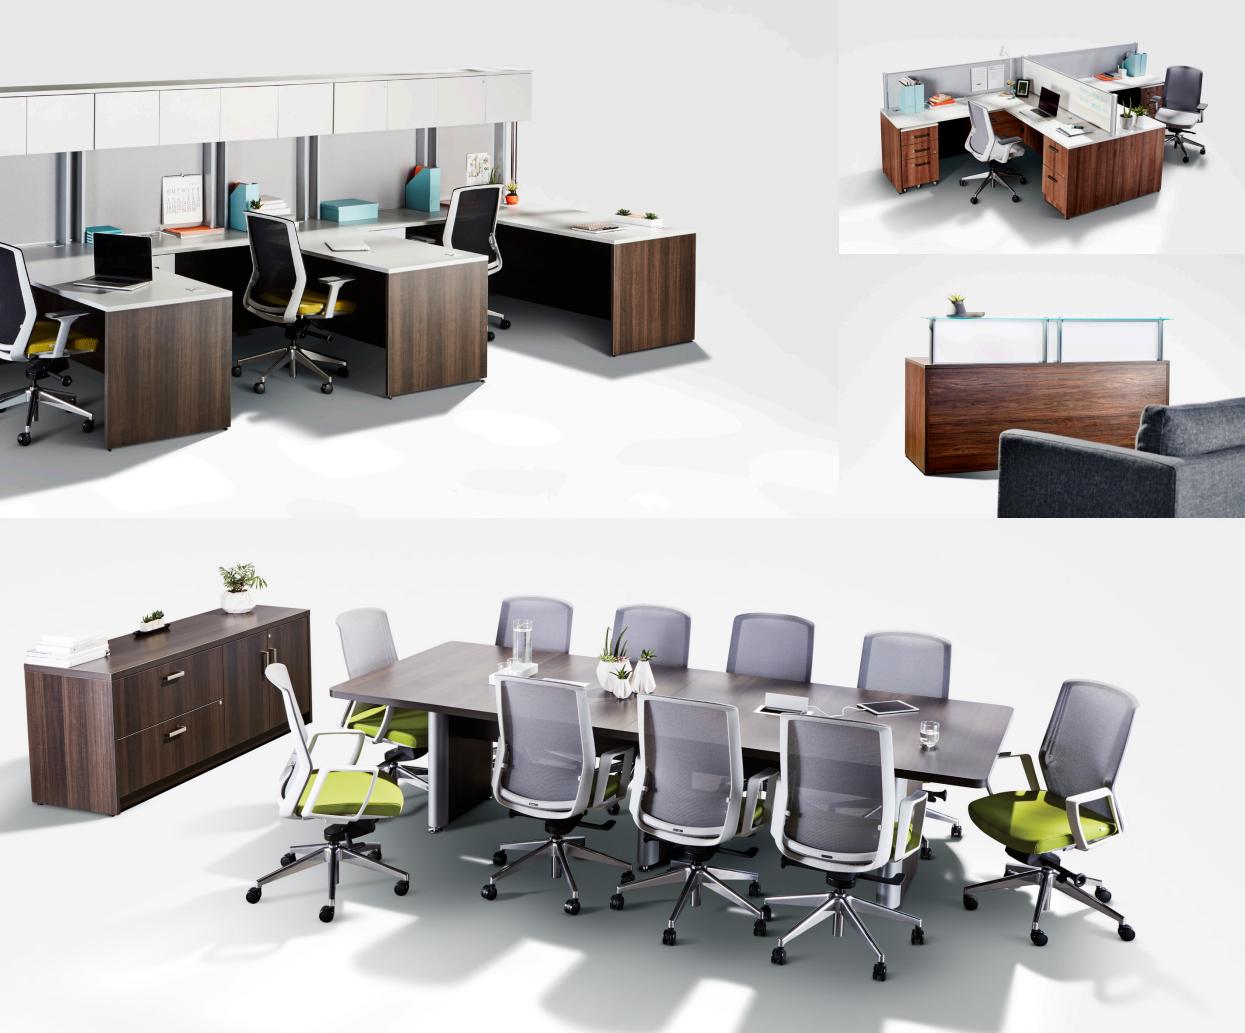

## **DESIGNED FOR BUSINESS**

A statement system that combines classic design with modern functionality addressing the needs of today's work space. Metro anticipates work requirements and provides contemporary solutions without sacrificing design. From conference room to workstations Metro is both elegant and accessible. Whether it be a board meeting or an on the fly brainstorm, Metro is designed to accommodate all the needs of your organization. This is where business happens.

#### METRO

**Application** Private Office, Desking and Boardroom

**Variety** Executive: 1 ½" worksurfaces, available in straight trim

Professional: 1" thick worksurfaces, available in straight trim

**Works Faster** Many products are available on 10-Day Quickship

**Design** Clean Modern Design / Form and Function