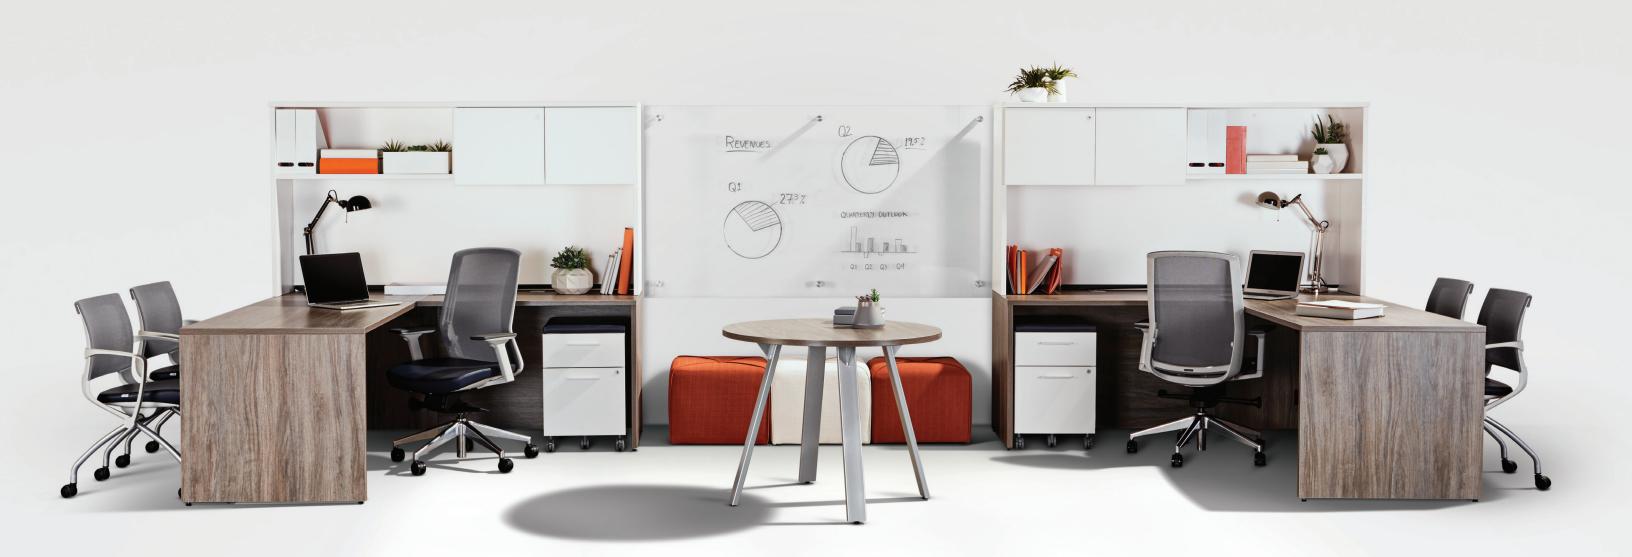

## **DESIGNED FOR BUSINESS**

A statement system that combines classic design with modern functionality addressing the needs of today's work space. Metro anticipates work requirements and provides contemporary solutions without sacrificing design. From conference room to workstations Metro is both elegant and accessible. Whether it be a board meeting or an on the fly brainstorm, Metro is designed to accommodate all the needs of your organization. This is where business happens.

#### METRO

**Application** Private Office, Desking and Boardroom

**Variety** Executive: 1 ½" worksurfaces, available in straight trim

Professional: 1" thick worksurfaces, available in straight trim

**Works Faster** Many products are available on 10-Day Quickship