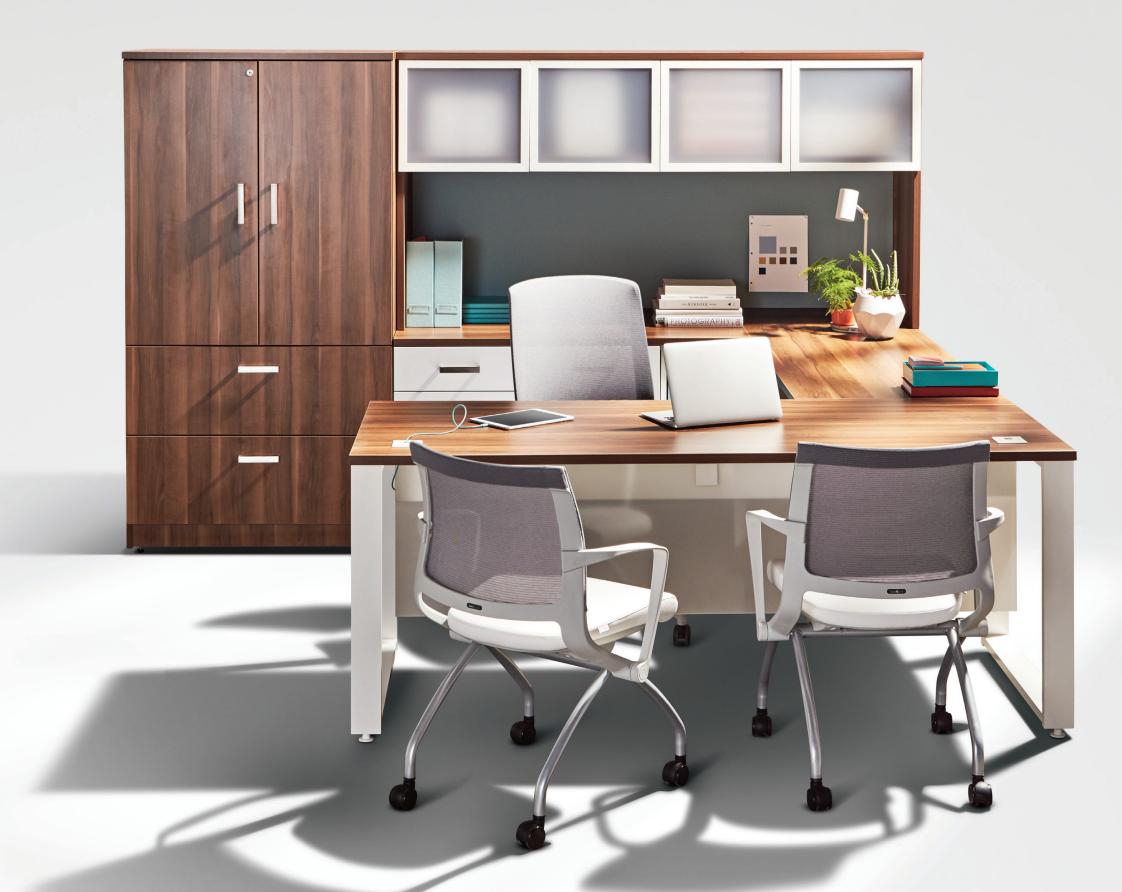

## **DESIGNED FOR BUSINESS**

A statement system that combines classic design with modern functionality addressing the needs of today's work space. Metro anticipates work requirements and provides contemporary solutions without sacrificing design. From conference room to workstations Metro is both elegant and accessible. Whether it be a board meeting or an on the fly brainstorm, Metro is designed to accommodate all the needs of your organization. This is where business happens.

#### METRO

**Application** Private Office, Desking and Boardroom

**Variety** Executive: 1 ½" worksurfaces, available in straight trim

Professional: 1" thick worksurfaces, available in straight trim

**Works Faster** Many products are available on 10-Day Quickship