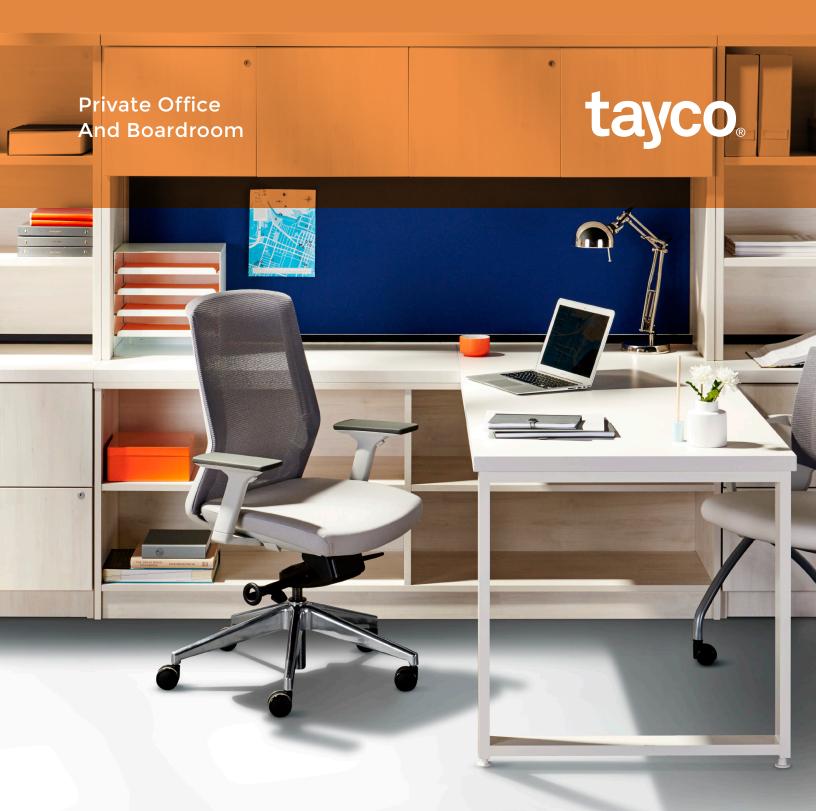

## **DESIGNED FOR BUSINESS**

A statement system that combines classic design with modern functionality addressing the needs of today's work space. Metro anticipates work requirements and provides contemporary solutions without sacrificing design. From conference room to workstations Metro is both elegant and accessible. Whether it be a board meeting or an on the fly brainstorm, Metro is designed to accommodate all the needs of your organization. This is where business happens.

#### METRO

**Application** Private Office, Desking and Boardroom

**Variety** Executive: 1 ½" worksurfaces, available in straight trim

Professional: 1" thick worksurfaces, available in straight trim

**Works Faster** Many products are available on 10-Day Quickship