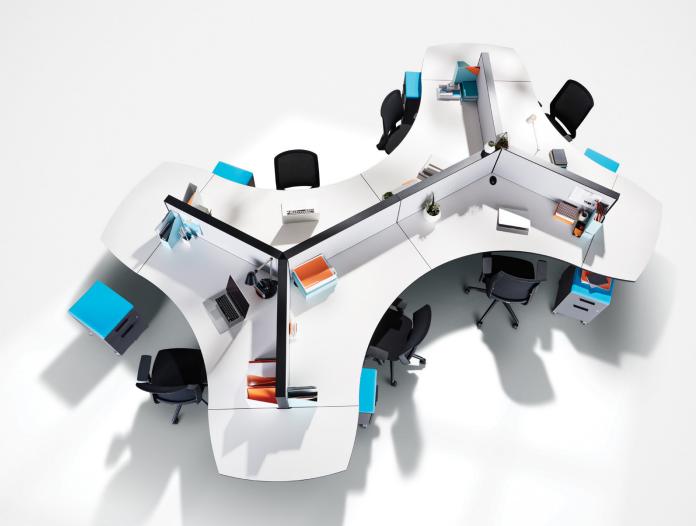

## COSMO

Application
Open Plan / Private Office /
Benching / Height Adjustable Tables /
Reception Solutions

**Privacy**Variable degrees of space division and functionality

On-trend Design
Finishes, modern look
and product features

Flexibility 130° 120° and 90° planning capability