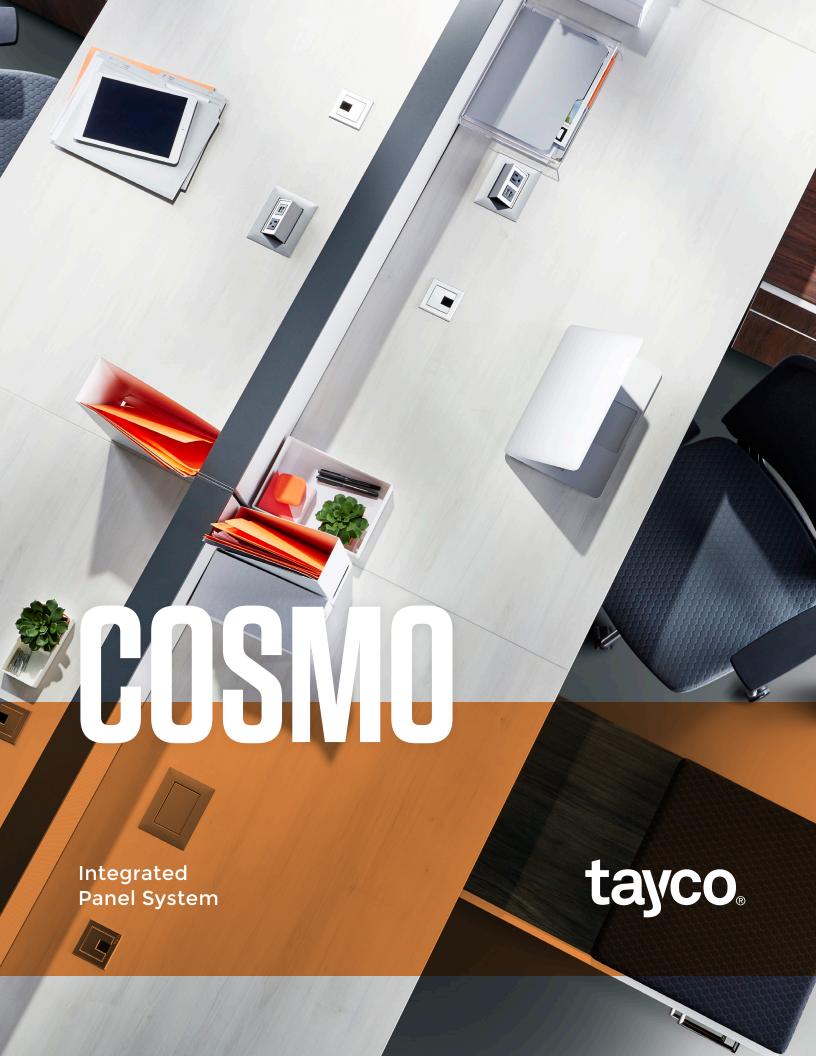

COSMO

# A VERSATILE PANEL SYSTEM TO FIT ANY NEED

Cosmo Panel Mounted Glass

Cosmo is a versatile office furniture solution offering on-trend design and a full spectrum of privacy options.

Flexibility is a hallmark of the Cosmo line. An integral part of any open office, Cosmo's full range of stack-on panel heights and acoustical fabric tiles also afford discretion as required for more sensitive tasks. Optional glass or acrylic trim mounted screens provide space division while allowing natural light creating a healthy and energy efficient work environment. Cosmo's aluminium top caps, steel raceways, and metal to

## COSMO

Application
Open Plan / Private Office /
Benching / Height Adjustable Tables /
Reception Solutions

**Privacy**Variable degrees of space division and functionality

On-trend Design
Finishes, modern look
and product features