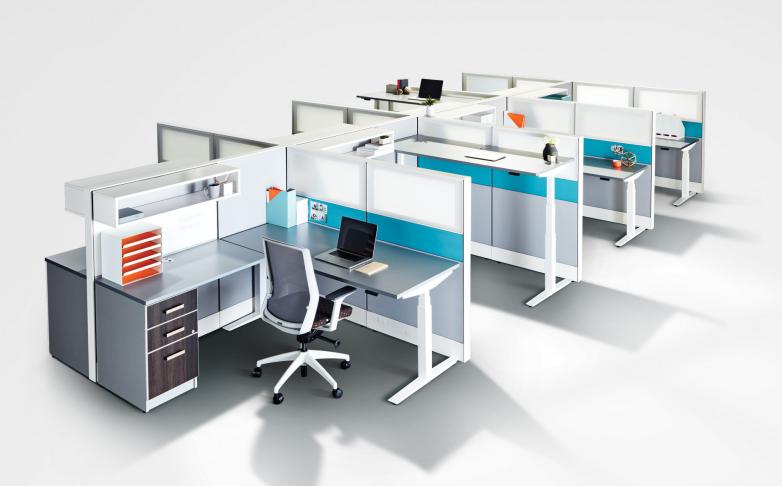

# A VERSATILE PANEL SYSTEM TO FIT ANY NEED

Cosmo Panel Mounted Glass

Cosmo is a versatile office furniture solution offering on-trend design and a full spectrum of privacy options.

Flexibility is a hallmark of the Cosmo line. An integral part of any open office, Cosmo's full range of stack-on panel heights and acoustical fabric tiles also afford discretion as required for more sensitive tasks. Optional glass or acrylic trim mounted screens provide space division while allowing natural light creating a healthy and energy efficient work environment. Cosmo's aluminium top caps, steel raceways, and metal to

metal panel connections provide long lasting quality to stand up and support multiple reconfigurations.

Cosmo is designed to the latest office furniture standards in form, material and function. Height adjustable worksurfaces, panel-mounted shelves, accessory tiles and contemporary cable management including pop-up USBs, ensure a beautiful workspace with minimal visual distraction. Versatility in finishes, flexibility of configuration and quality of fit makes it a clear leader among its category peers.

## COSMO

Application
Open Plan / Private Office /
Benching / Height Adjustable Tables /
Reception Solutions

**Privacy**Variable degrees of space division and functionality

On-trend Design
Finishes, modern look
and product features

Flexibility 130° 120° and 90° planning capability