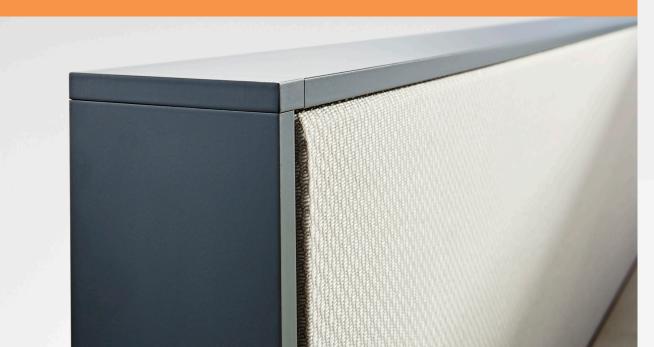

# A VERSATILE PANEL SYSTEM TO FIT ANY NEED

Cosmo Panel Mounted Glass

Cosmo is a versatile office furniture solution offering on-trend design and a full spectrum of privacy options.

Flexibility is a hallmark of the Cosmo line. An integral part of any open office, Cosmo's full range of stack-on panel heights and acoustical fabric tiles also afford discretion as required for more sensitive tasks. Optional glass or acrylic trim mounted screens provide space division while allowing natural light creating a healthy and energy efficient work environment. Cosmo's aluminium top caps, steel raceways, and metal to

metal panel connections provide long lasting quality to stand up and support multiple reconfigurations.

Cosmo is designed to the latest office furniture standards in form, material and function. Height adjustable worksurfaces, panel-mounted shelves, accessory tiles and contemporary cable management including pop-up USBs, ensure a beautiful workspace with minimal visual distraction. Versatility in finishes, flexibility of configuration and quality of fit makes it a clear leader among its category peers.