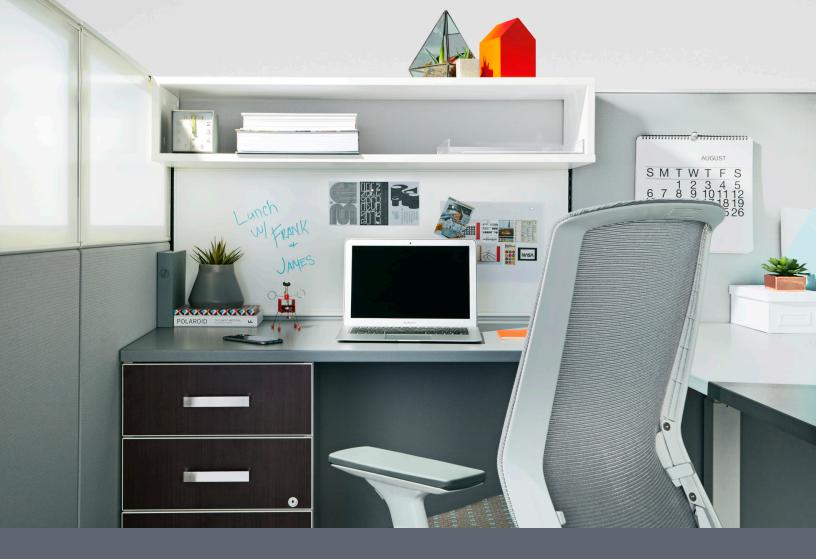

# A VERSATILE PANEL SYSTEM TO FIT ANY NEED

Cosmo Panel Mounted Glass

Cosmo is a versatile office furniture solution offering on-trend design and a full spectrum of privacy options.

Flexibility is a hallmark of the Cosmo line. An integral part of any open office, Cosmo's full range of stack-on panel heights and acoustical fabric tiles also afford discretion as required for more sensitive tasks. Optional glass or acrylic trim mounted screens provide space division while allowing natural light creating a healthy and energy efficient work environment. Cosmo's aluminium top caps, steel raceways, and metal to

metal panel connections provide long lasting quality to stand up and support multiple reconfigurations.

Cosmo is designed to the latest office furniture standards in form, material and function. Height adjustable worksurfaces, panel-mounted shelves, accessory tiles and contemporary cable management including pop-up USBs, ensure a beautiful workspace with minimal visual distraction. Versatility in finishes, flexibility of configuration and quality of fit makes it a clear leader among its category peers.

## COSMO

Application
Open Plan / Private Office /
Benching / Height Adjustable Tables /
Reception Solutions

**Privacy**Variable degrees of space division and functionality

On-trend Design
Finishes, modern look
and product features