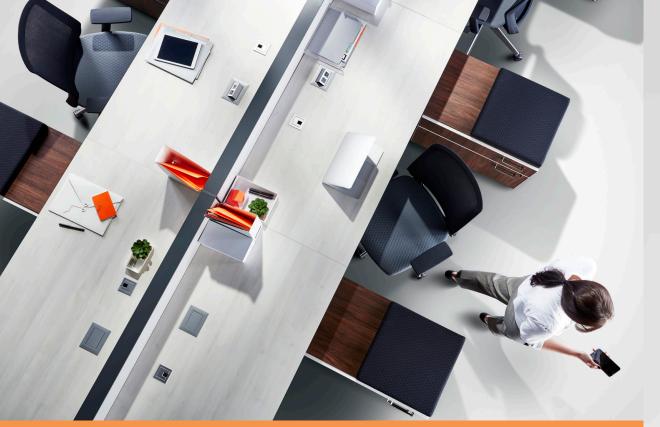

# A VERSATILE PANEL SYSTEM TO FIT ANY NEED

Cosmo Panel Mounted Glass

Cosmo is a versatile office furniture solution offering on-trend design and a full spectrum of privacy options.

Flexibility is a hallmark of the Cosmo line. An integral part of any open office, Cosmo's full range of stack-on panel heights and acoustical fabric tiles also afford discretion as required for more sensitive tasks. Optional glass or acrylic trim mounted screens provide space division while allowing natural light creating a healthy and energy efficient work environment. Cosmo's aluminium top caps, steel raceways, and metal to

metal panel connections provide long lasting quality to stand up and support multiple reconfigurations.

Cosmo is designed to the latest office furniture standards in form, material and function. Height adjustable worksurfaces, panel-mounted shelves, accessory tiles and contemporary cable management including pop-up USBs, ensure a beautiful workspace with minimal visual distraction. Versatility in finishes, flexibility of configuration and quality of fit makes it a clear leader among its category peers.