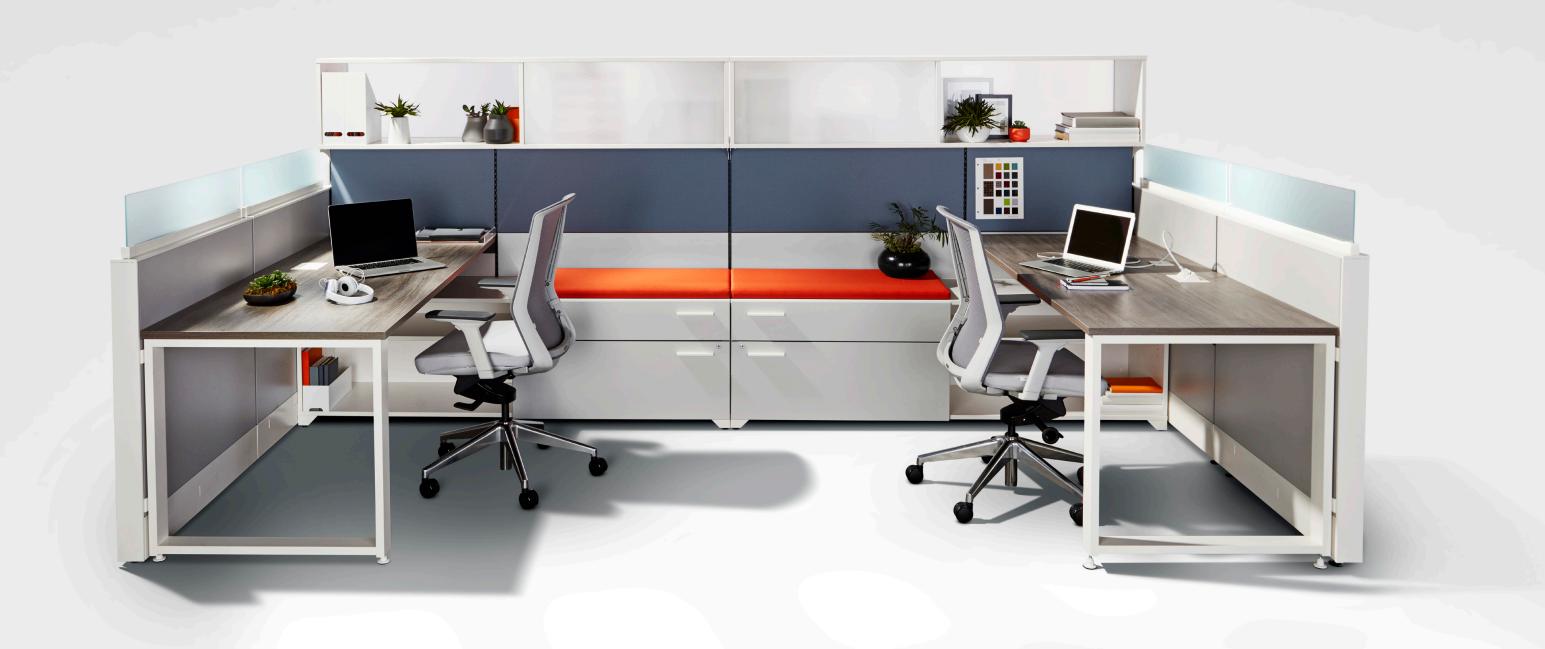

# A VERSATILE PANEL SYSTEM TO FIT ANY NEED

Cosmo Panel Mounted Glass

Cosmo is a versatile office furniture solution offering on-trend design and a full spectrum of privacy options.

Flexibility is a hallmark of the Cosmo line. An integral part of any open office, Cosmo's full range of stack-on panel heights and acoustical fabric tiles also afford discretion as required for more sensitive tasks. Optional glass or acrylic trim mounted screens provide space division while allowing natural light creating a healthy and energy efficient work environment. Cosmo's aluminium top caps, steel raceways, and metal to

metal panel connections provide long lasting quality to stand up and support multiple reconfigurations.

Cosmo is designed to the latest office furniture standards in form, material and function. Height adjustable worksurfaces, panel-mounted shelves, accessory tiles and contemporary cable management including pop-up USBs, ensure a beautiful workspace with minimal visual distraction. Versatility in finishes, flexibility of configuration and quality of fit makes it a clear leader among its category peers.

## COSMO

Application
Open Plan / Private Office /
Benching / Height Adjustable Tables /
Reception Solutions

**Privacy**Variable degrees of space division and functionality

On-trend Design
Finishes, modern look
and product features