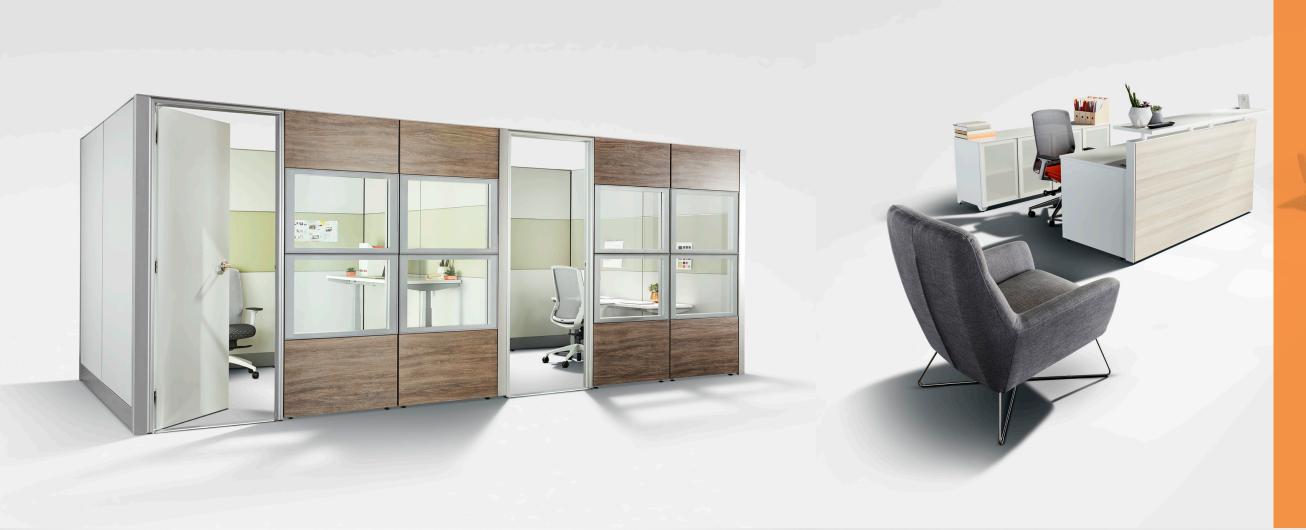

# A VERSATILE PANEL SYSTEM TO FIT ANY NEED

Cosmo Panel Mounted Glass

Cosmo is a versatile office furniture solution offering on-trend design and a full spectrum of privacy options.

Flexibility is a hallmark of the Cosmo line. An integral part of any open office, Cosmo's full range of stack-on panel heights and acoustical fabric tiles also afford discretion as required for more sensitive tasks. Optional glass or acrylic trim mounted screens provide space division while allowing natural light creating a healthy and energy efficient work environment. Cosmo's aluminium top caps, steel raceways, and metal to

## COSMO

Application
Open Plan / Private Office /
Benching / Height Adjustable Tables /
Reception Solutions

**Privacy**Variable degrees of space division and functionality

On-trend Design
Finishes, modern look
and product features