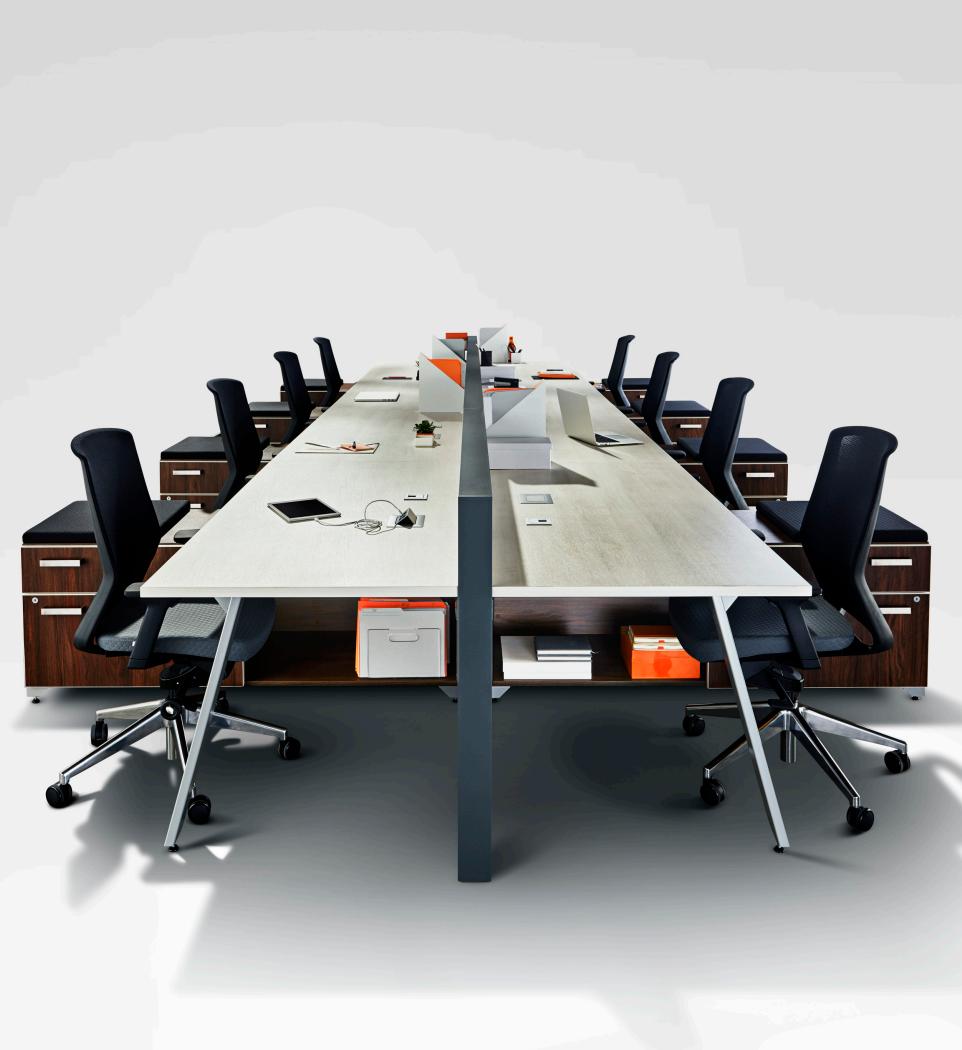

metal panel connections provide long lasting quality to stand up and support multiple reconfigurations.

Cosmo is designed to the latest office furniture standards in form, material and function. Height adjustable worksurfaces, panel-mounted shelves, accessory tiles and contemporary cable management including pop-up USBs, ensure a beautiful workspace with minimal visual distraction. Versatility in finishes, flexibility of configuration and quality of fit makes it a clear leader among its category peers.

## COSMO

Application
Open Plan / Private Office /
Benching / Height Adjustable Tables /
Reception Solutions

**Privacy**Variable degrees of space division and functionality

On-trend Design
Finishes, modern look
and product features

Flexibility 130° 120° and 90° planning capability