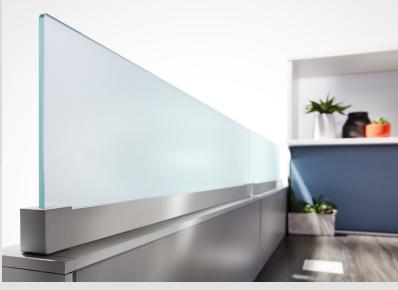

# A VERSATILE PANEL SYSTEM TO FIT ANY NEED

Cosmo Panel Mounted Glass

Cosmo is a versatile office furniture solution offering on-trend design and a full spectrum of privacy options.

Flexibility is a hallmark of the Cosmo line. An integral part of any open office, Cosmo's full range of stack-on panel heights and acoustical fabric tiles also afford discretion as required for more sensitive tasks. Optional glass or acrylic trim mounted screens provide space division while allowing natural light creating a healthy and energy efficient work environment. Cosmo's aluminium top caps, steel raceways, and metal to