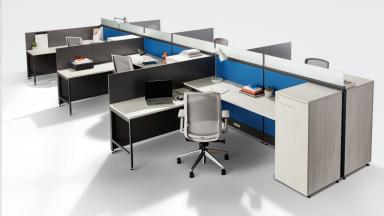

Switch is a uniquely sleek panel based product designed to enhance performance and meet the specific needs of today's modern office spaces.

The Canadian manufactured Switch is Tayco's slimmest panel offering with electrics and data housed in a 2" thick panel. The line offers an array of features including gallery panels for aesthetically pleasing space division. Switch is a true intersection of design and value.