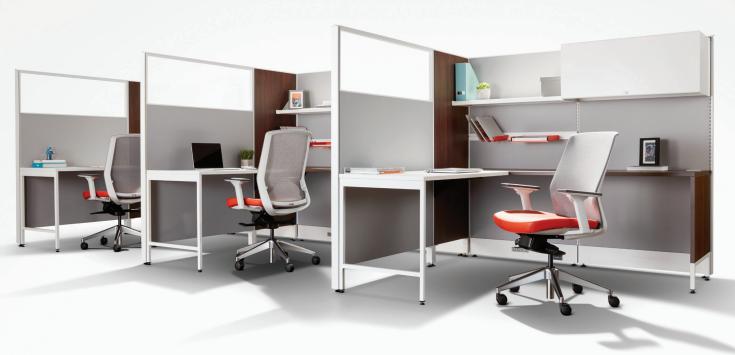

Switch is a uniquely sleek panel based product designed to enhance performance and meet the specific needs of today's modern office spaces.

The Canadian manufactured Switch is Tayco's slimmest panel offering with electrics and data housed in a 2" thick panel. The line offers an array of features including gallery panels for aesthetically pleasing space division. Switch is a true intersection of design and value.

### **SWITCH**