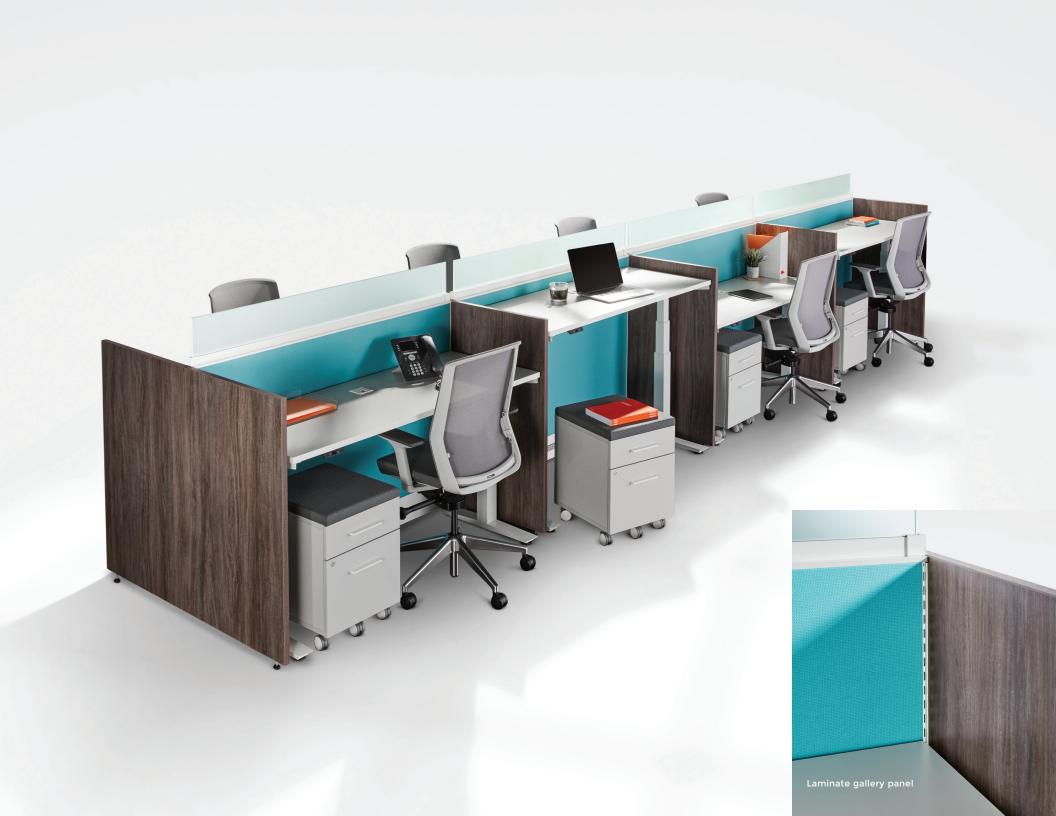

Switch is a uniquely sleek panel based product designed to enhance performance and meet the specific needs of today's modern office spaces.

The Canadian manufactured Switch is Tayco's slimmest panel offering with electrics and data housed in a 2" thick panel. The line offers an array of features including gallery panels for aesthetically pleasing space division. Switch is a true intersection of design and value.

#### **FEATURES**

- Full Depth with Grommet
  Cropped Depth for 1" Wire Play

#### Panel Base Options

- Metal Raceway6" elevated foot