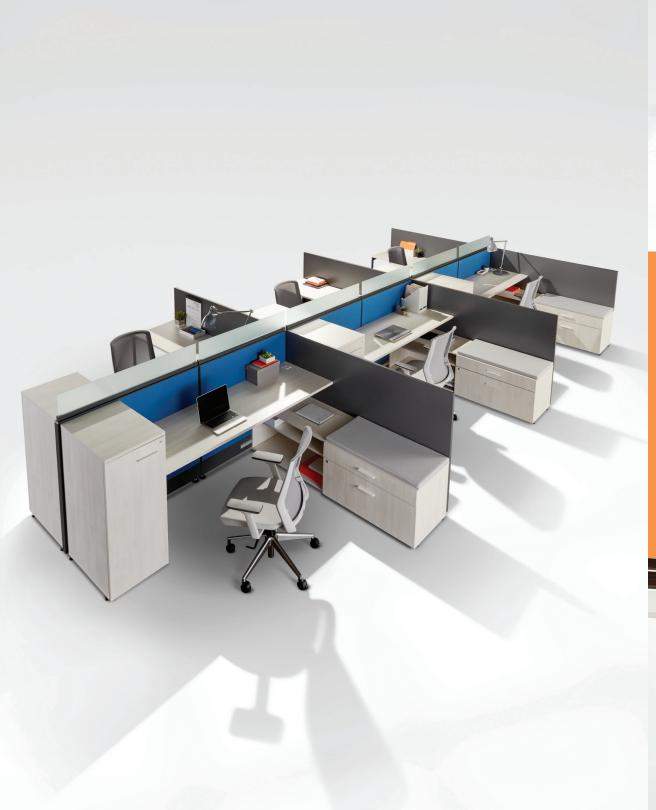

Switch is a uniquely sleek panel based product designed to enhance performance and meet the specific needs of today's modern office spaces.

The Canadian manufactured Switch is Tayco's slimmest panel offering with electrics and data housed in a 2" thick panel. The line offers an array of features including gallery panels for aesthetically pleasing space division. Switch is a true intersection of design and value.

#### 3 leg Options