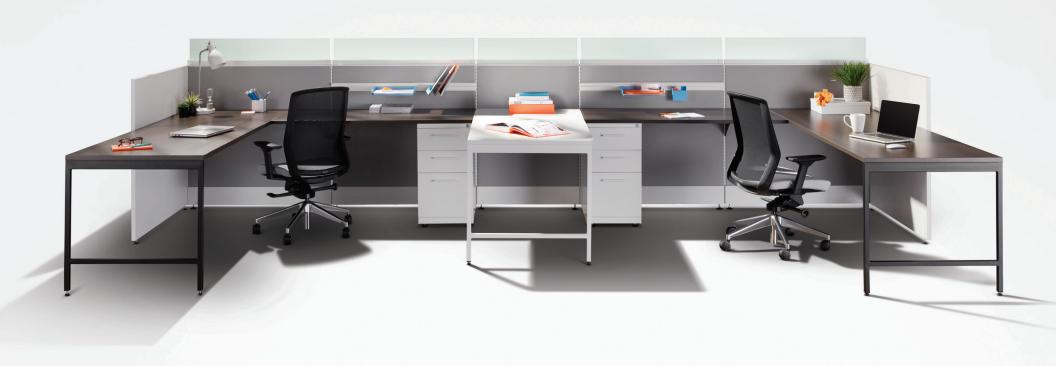

Switch is a uniquely sleek panel based product designed to enhance performance and meet the specific needs of today's modern office spaces.

The Canadian manufactured Switch is Tayco's slimmest panel offering with electrics and data housed in a 2" thick panel. The line offers an array of features including gallery panels for aesthetically pleasing space division. Switch is a true intersection of design and value.

#### **FEATURES**

- Full Depth with Grommet
  Cropped Depth for 1" Wire Play

#### Panel Base Options

- Metal Raceway6" elevated foot

#### Panel Face Options

#### 3 leg Options