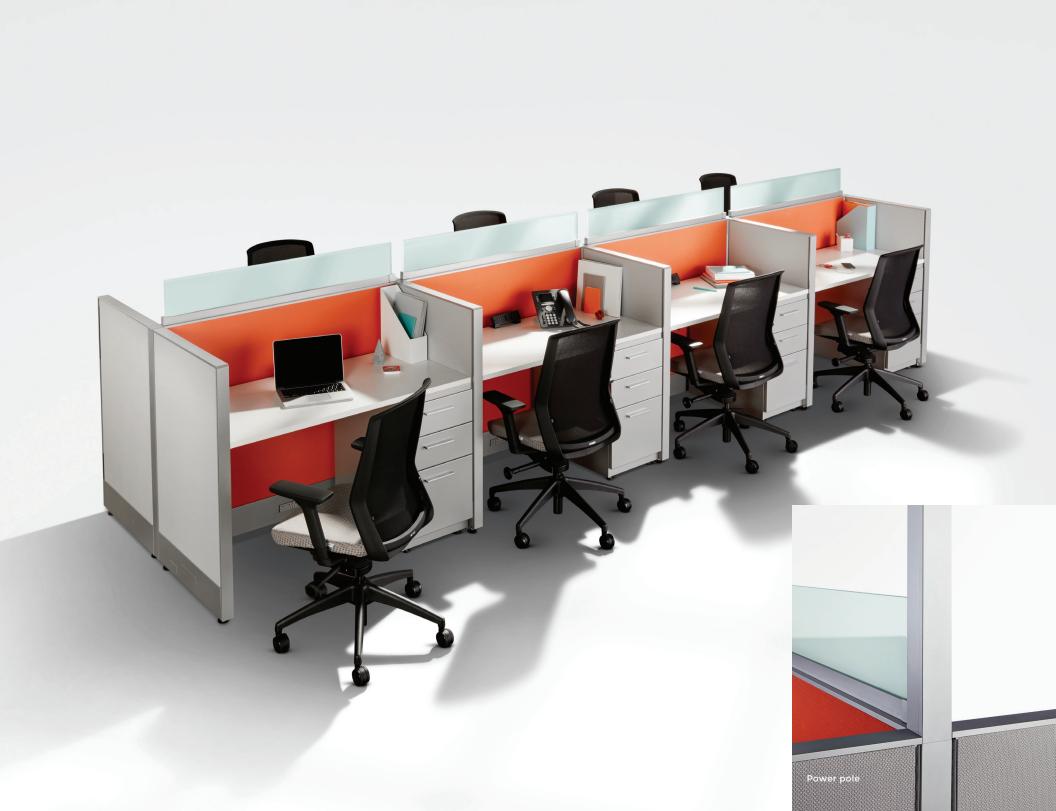

Switch is a uniquely sleek panel based product designed to enhance performance and meet the specific needs of today's modern office spaces.

The Canadian manufactured Switch is Tayco's slimmest panel offering with electrics and data housed in a 2" thick panel. The line offers an array of features including gallery panels for aesthetically pleasing space division. Switch is a true intersection of design and value.

#### Panel Face Options