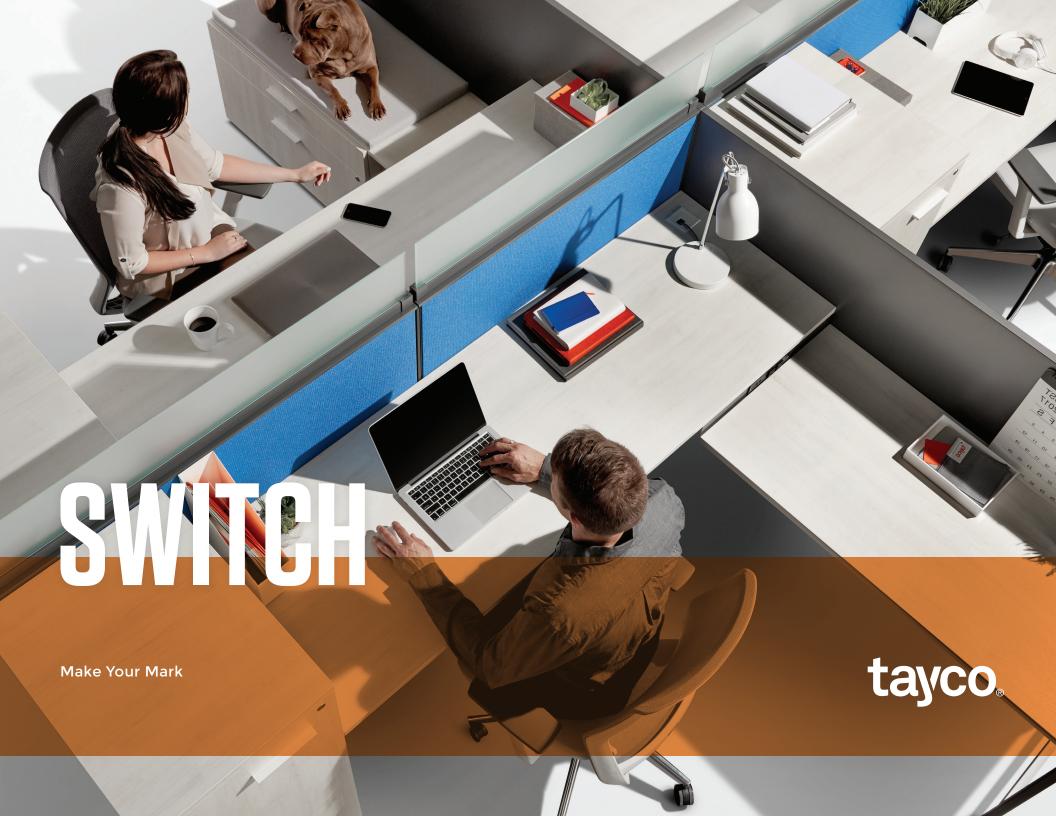

SWITCH

# SLIM DESIGN. POWERFUL PERFORMANCE.

Tayco has been a leader in the development of innovative panel systems for over 40 years and are proud to reveal the latest in a long line of performance enhancing office solutions.

Switch is a uniquely sleek panel based product designed to enhance performance and meet the specific needs of today's modern office spaces.

The Canadian manufactured Switch is Tayco's slimmest panel offering with electrics and data housed in a 2" thick panel. The line offers an array of features including gallery panels for aesthetically pleasing space division. Switch is a true intersection of design and value.