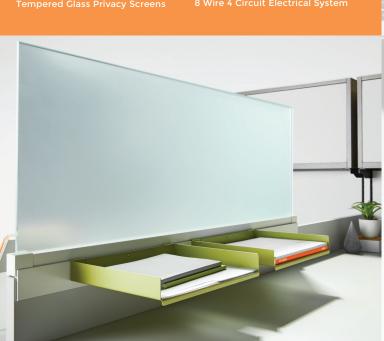

of innovative panel systems for over 40 years and are proud to reveal the latest in a long line of performance enhancing office solutions.

Switch is a uniquely sleek panel based product designed to enhance performance and meet the specific needs of today's modern office spaces.

The Canadian manufactured Switch is Tayco's slimmest panel offering with electrics and data housed in a 2" thick panel. The line offers an array of features including gallery panels for aesthetically pleasing space division. Switch is a true intersection of design and value.













### **SWITCH**

#### **FEATURES**

- Full Depth with Grommet
  Cropped Depth for 1" Wire Play

#### Panel Base Options

- Metal Raceway6" elevated foot

#### Panel Face Options

#### 3 leg Options







#### **SPECIFICATIONS**







# tayco



## SPACE REDEFINED

FIND OUT MORE ABOUT SWITCH AND OUR FULL RANGE OF PRODUCTS AT TAYCO.COM