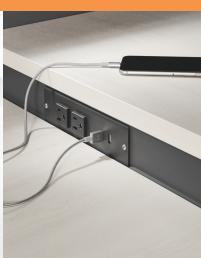

Switch is a uniquely sleek panel based product designed to enhance performance and meet the specific needs of today's modern office spaces.

The Canadian manufactured Switch is Tayco's slimmest panel offering with electrics and data housed in a 2" thick panel. The line offers an array of features including gallery panels for aesthetically pleasing space division. Switch is a true intersection of design and value.