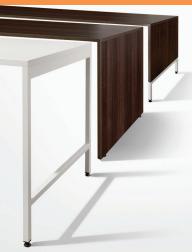

#### **FEATURES**

- Full Depth with Grommet
  Cropped Depth for 1" Wire Play

#### 3 leg Options