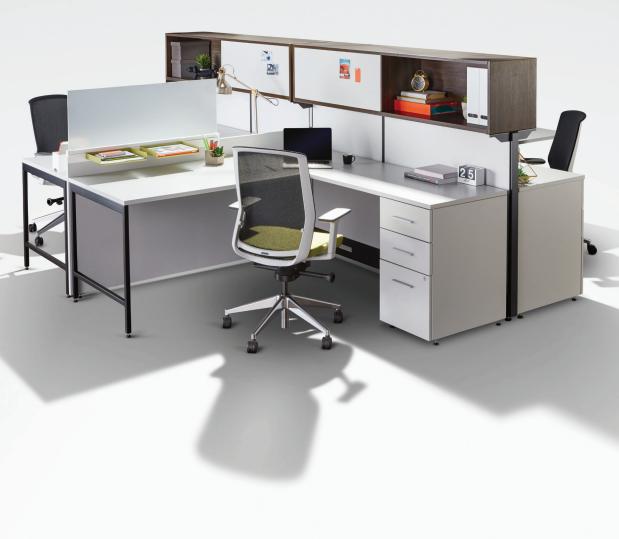

Switch is a uniquely sleek panel based product designed to enhance performance and meet the specific needs of today's modern office spaces.

The Canadian manufactured Switch is Tayco's slimmest panel offering with electrics and data housed in a 2" thick panel. The line offers an array of features including gallery panels for aesthetically pleasing space division. Switch is a true intersection of design and value.

### **SWITCH**