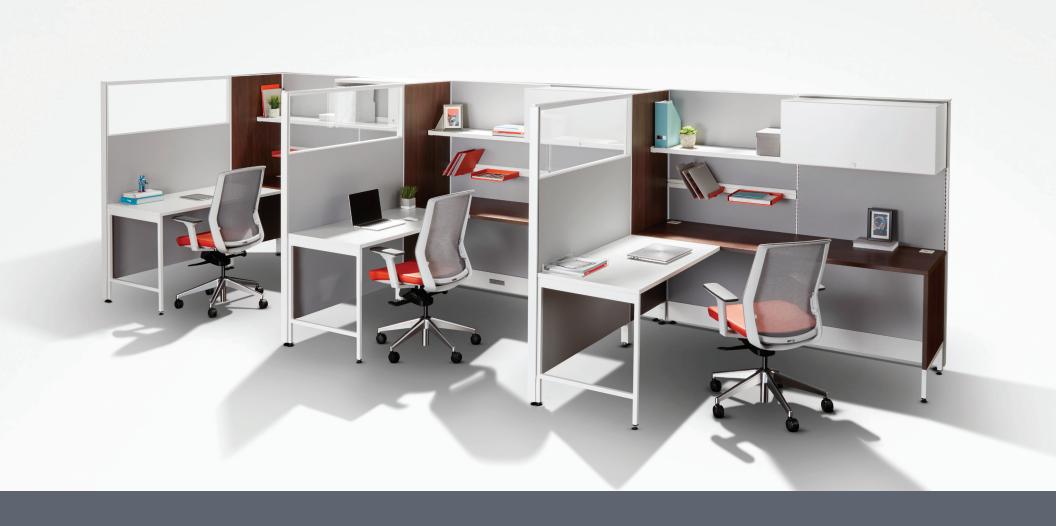

Switch is a uniquely sleek panel based product designed to enhance performance and meet the specific needs of today's modern office spaces.

The Canadian manufactured Switch is Tayco's slimmest panel offering with electrics and data housed in a 2" thick panel. The line offers an array of features including gallery panels for aesthetically pleasing space division. Switch is a true intersection of design and value.

### **SWITCH**