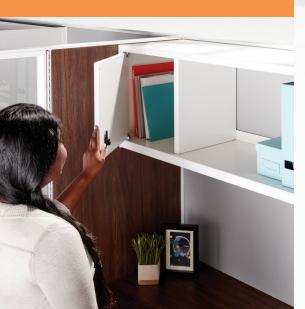

SWITCH

# SLIM DESIGN. POWERFUL PERFORMANCE.





Tayco has been a leader in the development of innovative panel systems for over 40 years and are proud to reveal the latest in a long line of performance enhancing office solutions.

Switch is a uniquely sleek panel based product designed to enhance performance and meet the specific needs of today's modern office spaces.

The Canadian manufactured Switch is Tayco's slimmest panel offering with electrics and data housed in a 2" thick panel. The line offers an array of features including gallery panels for aesthetically pleasing space division. Switch is a true intersection of design and value.













### **SWITCH**

#### **FEATURES**

- Full Depth with Grommet
  Cropped Depth for 1" Wire Play

#### Panel Base Options

- Metal Raceway6" elevated foot

#### Panel Face Options

#### 3 leg Options







#### **SPECIFICATIONS**







# tayco



## SPACE REDEFINED

FIND OUT MORE ABOUT SWITCH AND OUR FULL RANGE OF PRODUCTS AT TAYCO.COM