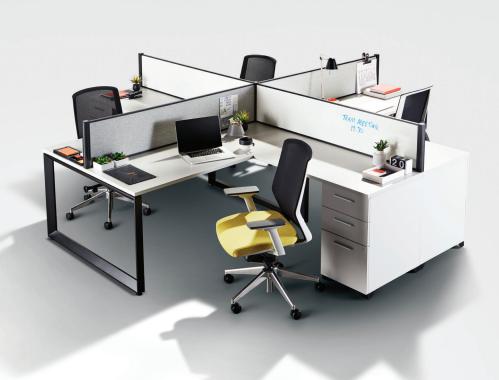

# STYLE AND PRODUCTIVITY IN THE OPEN PLAN WORKSPACE

Scene is a benching and private office furniture system designed for the modern work community. Height adjustable worksurfaces and unique storage applications are among the many features that align Scene with the needs of today's dynamic work environments.

Scene looks the part too, with a range of features, from open frame

characterized by an envy-inducing minimal design aesthetic confident enough to call anywhere home.

Flag storage provides an elegant solution to lateral privacy in benching. Height adjustable worksurfaces, pop-up power grommets and privacy screens with secondary organizational features transform 'a workspace' into 'my workspace'. It fits the worker, not the other way around

## SCENE

Application
Benching / Private Office /
Height Adjustable Tables /
Desking / Touch Down

## Form & Function

Contemporary style, finishes and dual purpose privacy screens

Versatile Workspaces Height adjustable worksurfaces and integrated storage options