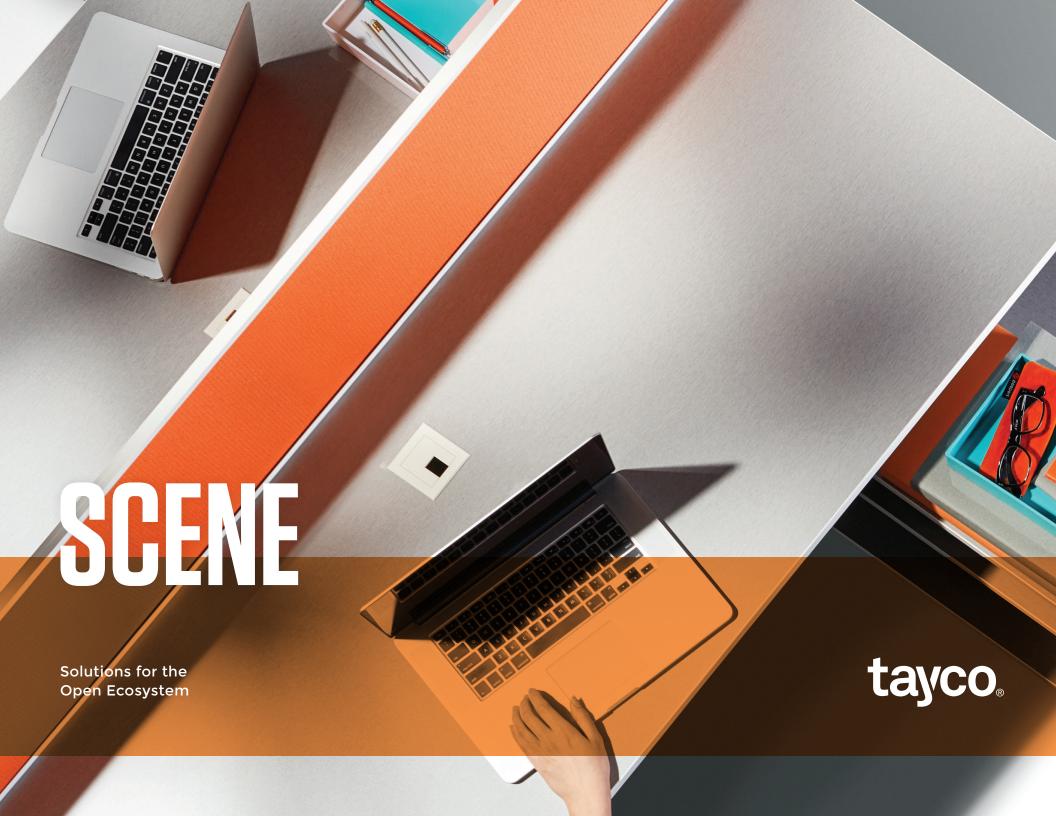

# STYLE AND PRODUCTIVITY IN THE OPEN PLAN WORKSPACE

Scene is a benching and private office furniture system designed for the modern work community. Height adjustable worksurfaces and unique storage applications are among the many features that align Scene with the needs of today's dynamic work environments.

Scene looks the part too, with a range of features, from open frame

characterized by an envy-inducing minimal design aesthetic confident enough to call anywhere home.

Flag storage provides an elegant solution to lateral privacy in benching. Height adjustable worksurfaces, pop-up power grommets and privacy screens with secondary organizational features transform 'a workspace' into 'my workspace'. It fits the worker, not the other way around