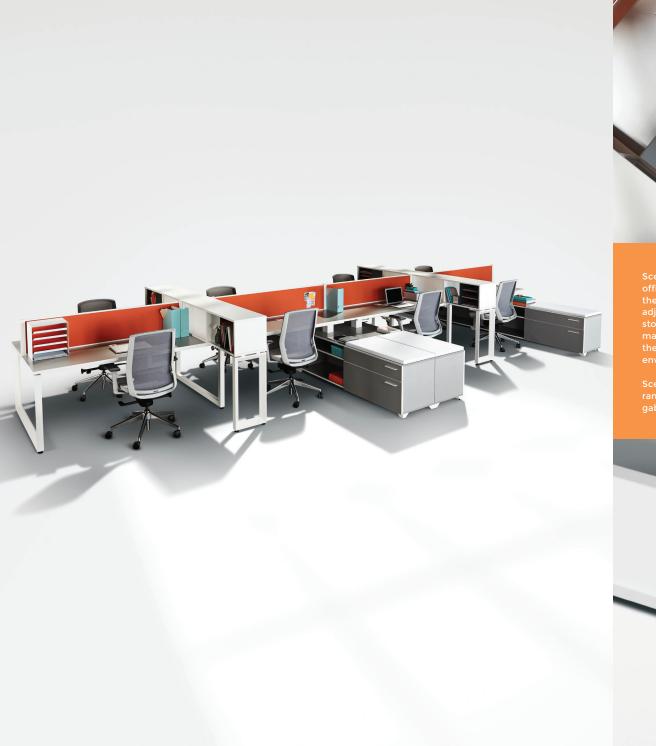

Scene looks the part too, with a range of features, from open frame

characterized by an envy-inducing minimal design aesthetic confident enough to call anywhere home.

Flag storage provides an elegant solution to lateral privacy in benching. Height adjustable worksurfaces, pop-up power grommets and privacy screens with secondary organizational features transform 'a workspace' into 'my workspace'. It fits the worker, not the other way around

## Form & Function

Contemporary style, finishes and dual purpose privacy screens

Versatile Workspaces Height adjustable worksurfaces and integrated storage options