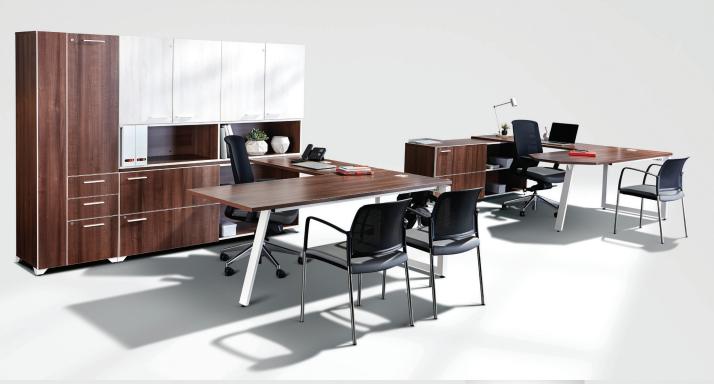

# STYLE AND PRODUCTIVITY IN THE OPEN PLAN WORKSPACE

Scene is a benching and private office furniture system designed for the modern work community. Height adjustable worksurfaces and unique storage applications are among the many features that align Scene with the needs of today's dynamic work environments.

Scene looks the part too, with a range of features, from open frame

characterized by an envy-inducing minimal design aesthetic confident enough to call anywhere home.

Flag storage provides an elegant solution to lateral privacy in benching. Height adjustable worksurfaces, pop-up power grommets and privacy screens with secondary organizational features transform 'a workspace' into 'my workspace'. It fits the worker, not the other way around

## SCENE

Application
Benching / Private Office /
Height Adjustable Tables /
Desking / Touch Down

## Form & Function

Contemporary style, finishes and dual purpose privacy screens

Versatile Workspaces Height adjustable worksurfaces and integrated storage options