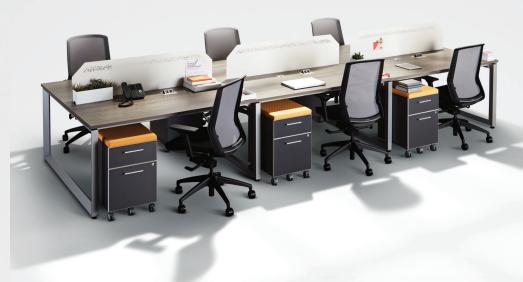

# STYLE AND PRODUCTIVITY IN THE OPEN PLAN WORKSPACE

Scene is a benching and private office furniture system designed for the modern work community. Height adjustable worksurfaces and unique storage applications are among the many features that align Scene with the needs of today's dynamic work environments.

Scene looks the part too, with a range of features, from open frame

characterized by an envy-inducing minimal design aesthetic confident enough to call anywhere home.

Flag storage provides an elegant solution to lateral privacy in benching. Height adjustable worksurfaces, pop-up power grommets and privacy screens with secondary organizational features transform 'a workspace' into 'my workspace'. It fits the worker, not the other way around

## SCENE

Application
Benching / Private Office /
Height Adjustable Tables /
Desking / Touch Down

## Form & Function

Contemporary style, finishes and dual purpose privacy screens

Versatile Workspaces Height adjustable worksurfaces and integrated storage options