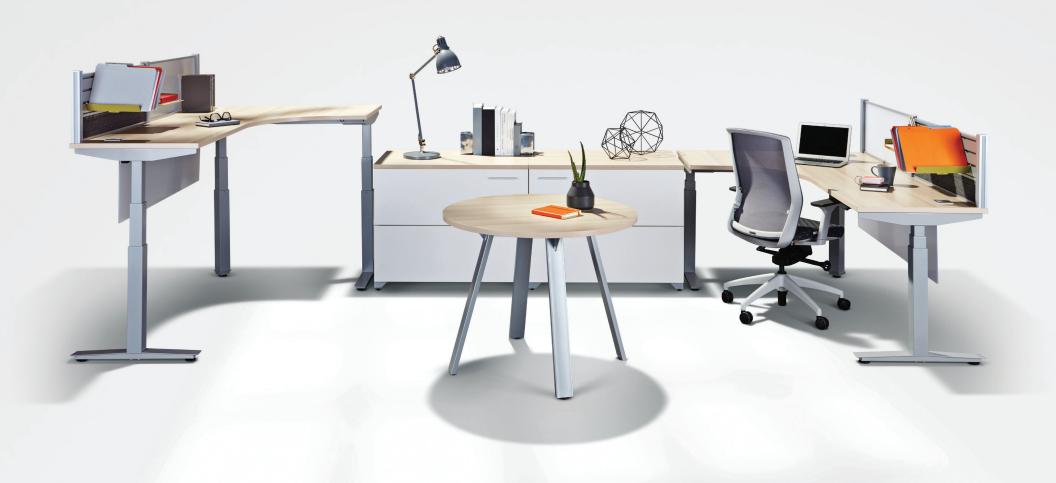

# STYLE AND PRODUCTIVITY IN THE OPEN PLAN WORKSPACE

Scene is a benching and private office furniture system designed for the modern work community. Height adjustable worksurfaces and unique storage applications are among the many features that align Scene with the needs of today's dynamic work environments.

Scene looks the part too, with a range of features, from open frame

characterized by an envy-inducing minimal design aesthetic confident enough to call anywhere home.

Flag storage provides an elegant solution to lateral privacy in benching. Height adjustable worksurfaces, pop-up power grommets and privacy screens with secondary organizational features transform 'a workspace' into 'my workspace'. It fits the worker, not the other way around

## SCENE

Application
Benching / Private Office /
Height Adjustable Tables /
Desking / Touch Down

## Form & Function

Contemporary style, finishes and dual purpose privacy screens

Versatile Workspaces Height adjustable worksurfaces and integrated storage options