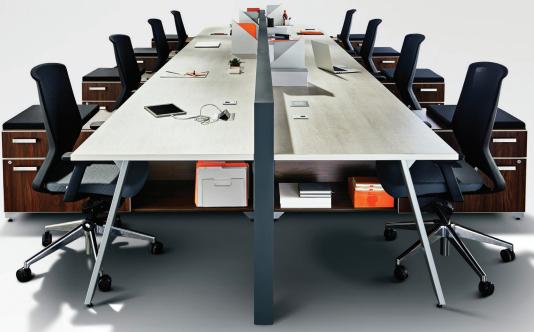

## COSMO

-

Application Open Plan / Private Office / Benching / Height Adjustable Tables / Reception Solutions

**Privacy** Variable degrees of space division and functionality

**On-trend Design** Finishes, modern look and product features

**Flexibility** 130° 120° and 90° planning capability