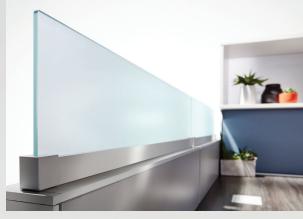

## A VERSATILE PANEL SYSTEM TO FIT ANY NEED

Cosmo Panel Mounted Glass

Cosmo is a versatile office furniture solution offering on-trend design and a full spectrum of privacy options.

Flexibility is a hallmark of the Cosmo line. An integral part of any open office, Cosmo's full range of stack-on panel heights and acoustical fabric tiles also afford discretion as required for more sensitive tasks. Optional glass or acrylic trim mounted screens provide space division while allowing natural light creating a healthy and energy efficient work environment. Cosmo's aluminium top caps, steel raceways, and metal to metal panel connections provide long lasting quality to stand up and support multiple reconfigurations.