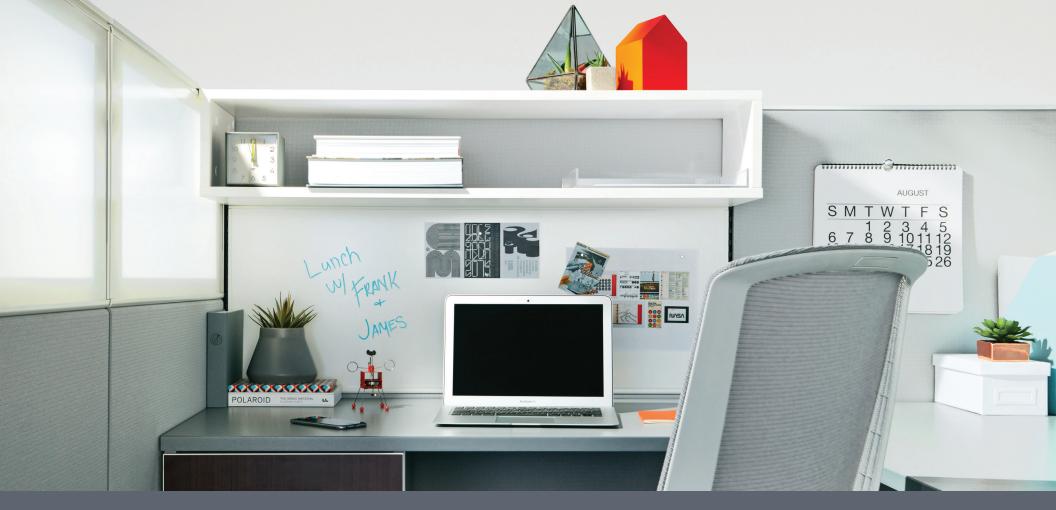

Cosmo is designed to the latest office furniture standards in form, material and function. Height adjustable worksurfaces, panel-mounted shelves, accessory tiles and contemporary cable management including pop-up USBs, ensure a beautiful workspace with minimal visual distraction. Versatility in finishes, flexibility of configuration and quality of fit makes it a clear leader among its category peers.