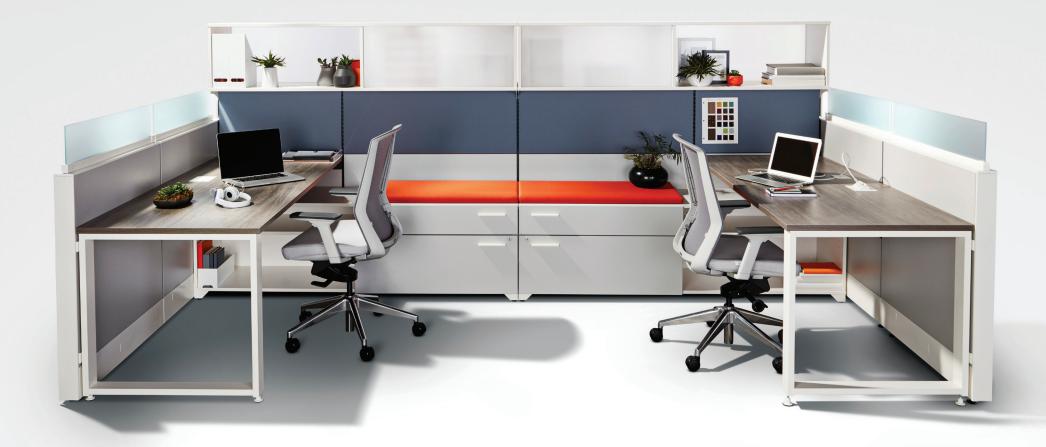

## A VERSATILE PANEL SYSTEM TO FIT ANY NEED

Cosmo Panel Mounted Glass

Cosmo is a versatile office furniture solution offering on-trend design and a full spectrum of privacy options.

Flexibility is a hallmark of the Cosmo line. An integral part of any open office, Cosmo's full range of stack-on panel heights and acoustical fabric tiles also afford discretion as required for more sensitive tasks. Optional glass or acrylic trim mounted screens provide space division while allowing natural light creating a healthy and energy efficient work environment. Cosmo's aluminium top caps, steel raceways, and metal to metal panel connections provide long lasting quality to stand up and support multiple reconfigurations.

Cosmo is designed to the latest office furniture standards in form, material and function. Height adjustable worksurfaces, panel-mounted shelves, accessory tiles and contemporary cable management including pop-up USBs, ensure a beautiful workspace with minimal visual distraction. Versatility in finishes, flexibility of configuration and quality of fit makes it a clear leader among its category peers.

## COSMO

-

Application Open Plan / Private Office / Benching / Height Adjustable Tables / Reception Solutions

**Privacy** Variable degrees of space division and functionality

**On-trend Design** Finishes, modern look and product features

**Flexibility** 130° 120° and 90° planning capability