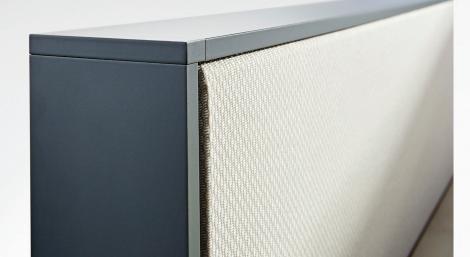

## A VERSATILE PANEL SYSTEM TO FIT ANY NEED

Cosmo Panel Mounted Glass

Cosmo is a versatile office furniture solution offering on-trend design and a full spectrum of privacy options.

Flexibility is a hallmark of the Cosmo line. An integral part of any open office, Cosmo's full range of stack-on panel heights and acoustical fabric tiles also afford discretion as required for more sensitive tasks. Optional glass or acrylic trim mounted screens provide space division while allowing natural light creating a healthy and energy efficient work environment. Cosmo's aluminium top caps, steel raceways, and metal to metal panel connections provide long lasting quality to stand up and support multiple reconfigurations.

Cosmo is designed to the latest office furniture standards in form, material and function. Height adjustable worksurfaces, panel-mounted shelves, accessory tiles and contemporary cable management including pop-up USBs, ensure a beautiful workspace with minimal visual distraction. Versatility in finishes, flexibility of configuration and quality of fit makes it a clear leader among its category peers.