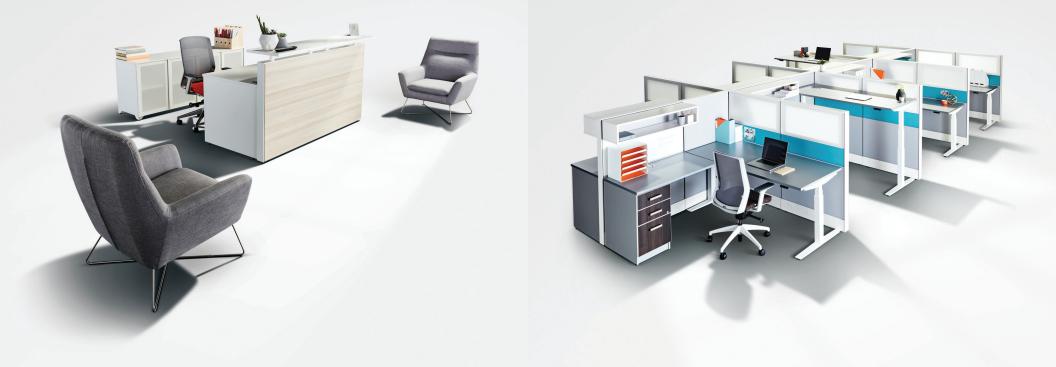

## COSMO

-

Application Open Plan / Private Office / Benching / Height Adjustable Tables / Reception Solutions

**Privacy** Variable degrees of space division and functionality

**On-trend Design** Finishes, modern look and product features

**Flexibility** 130° 120° and 90° planning capability