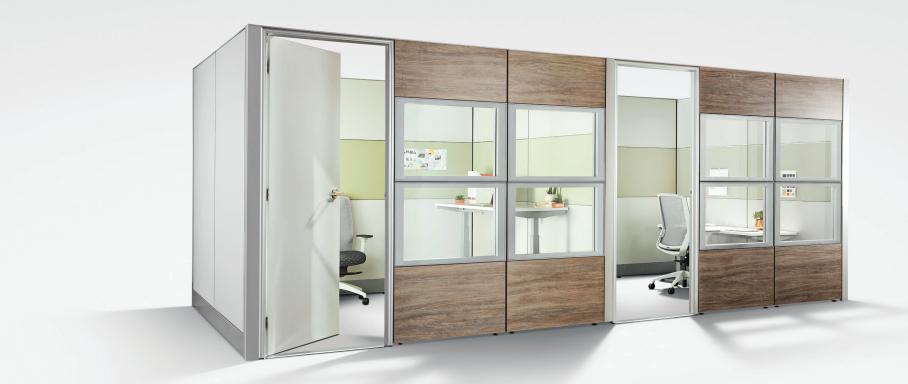

## A VERSATILE PANEL SYSTEM TO FIT ANY NEED

Cosmo Panel Mounted Glass

Cosmo is a versatile office furniture solution offering on-trend design and a full spectrum of privacy options.

Flexibility is a hallmark of the Cosmo line. An integral part of any open office, Cosmo's full range of stack-on panel heights and acoustical fabric tiles also afford discretion as required for more sensitive tasks. Optional glass or acrylic trim mounted screens provide space division while allowing natural light creating a healthy and energy efficient work environment. Cosmo's aluminium top caps, steel raceways, and metal to metal panel connections provide long lasting quality to stand up and support multiple reconfigurations.

## COSMO

-

Application Open Plan / Private Office / Benching / Height Adjustable Tables / Reception Solutions

**Privacy** Variable degrees of space division and functionality

**On-trend Design** Finishes, modern look and product features