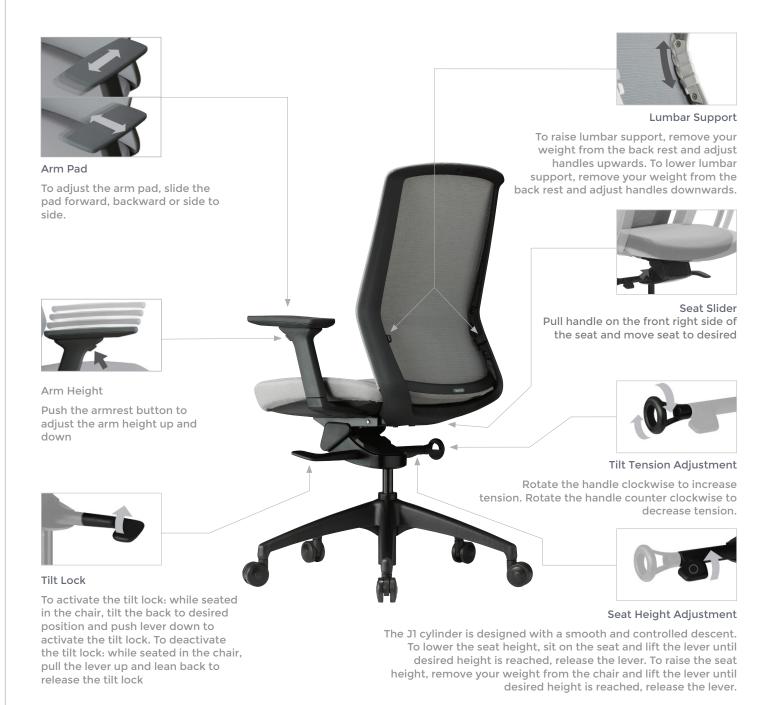

## J1 User Guide

Failure to follow these warnings could result in serious injury. This chair has been designed and tested for users weighing up to 275 lbs. Do not use the chair for other than the intended purpose. Do not stand on or use the chair as a ladder. Sitting on the edge of the chair or arm may cause it to tip. Tipping the chair can result in serious injury. Frequently inspect the chair for visible cracks and/or damages, tighten all screws, bolts, adjustable knobs and parts on a regular basis. Discontinue chair use if it becomes damaged or unstable. Tayco reserves the right to modify or cancel the program/ order/product at any time without notice. For J1 warranty details, please visit www.tayco.com.