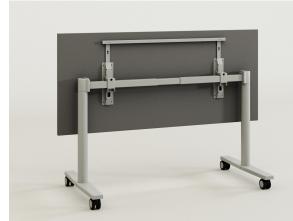

The Studi table excels with its mobile, multi-functional design and can be easily arranged in a room or folded and stored away as needed to save space.

## **Features**

| Widths                   | Modes                                                                               | Arrangements                                                          |
|--------------------------|-------------------------------------------------------------------------------------|-----------------------------------------------------------------------|
| O 48"-72"                | O Mobile                                                                            | <ul><li>Lockable nesting</li><li>Optional linking mechanism</li></ul> |
| <b>Depths •</b> 24", 30" | Colours  O Base available in silver only O Surface available in 22 laminate options |                                                                       |
| Height                   | Modesties                                                                           | Electrics                                                             |
| O 29.5"                  | <ul><li>Frosted acrylic</li><li>Nori T114</li></ul>                                 | <ul><li>Daisy chaining</li><li>Surface power module</li></ul>         |