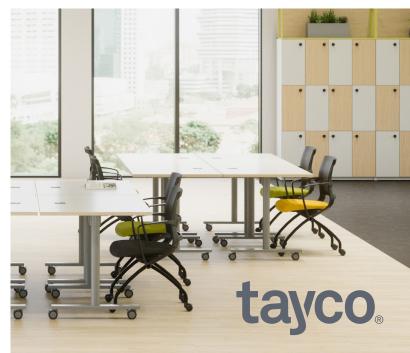

## **Mobility in EVERY SPACE**

Engineered for versatility and style, the Studi table adapts effortlessly to any environment, making it the ideal solution for training rooms, boardrooms, and dynamic workspaces.

The Studi table excels with its mobile, multi-functional design and can be easily arranged in a room or folded and stored away as needed to save space.

Mobile. Versatile. Configurable.