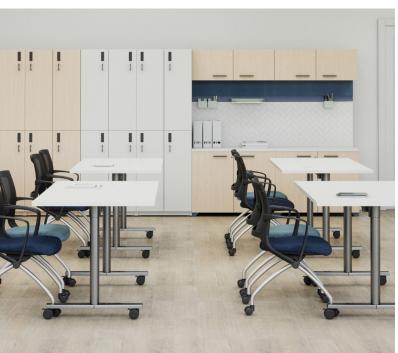

## **Mobility in EVERY SPACE**

Engineered for versatility and style, the Studi table adapts effortlessly to any environment, making it the ideal solution for training rooms, boardrooms, and dynamic workspaces.

The Studi table excels with its mobile, multi-functional design and can be easily arranged in a room or folded and stored away as needed to save space.

Mobile. Versatile. Configurable.