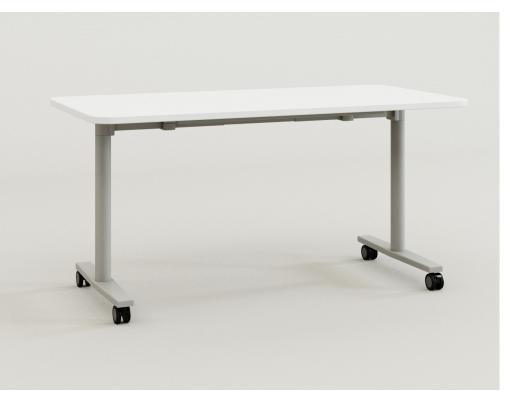

## **Features**

| Widths                   | Modes                                                                               | Arrangements                                                          |
|--------------------------|-------------------------------------------------------------------------------------|-----------------------------------------------------------------------|
| O 48"-72"                | O Mobile                                                                            | <ul><li>Lockable nesting</li><li>Optional linking mechanism</li></ul> |
| <b>Depths •</b> 24", 30" | Colours  O Base available in silver only O Surface available in 22 laminate options |                                                                       |
| Height                   | Modesties                                                                           | Electrics                                                             |
| O 29.5"                  | <ul><li>Frosted acrylic</li><li>Nori T114</li></ul>                                 | <ul><li>Daisy chaining</li><li>Surface power module</li></ul>         |